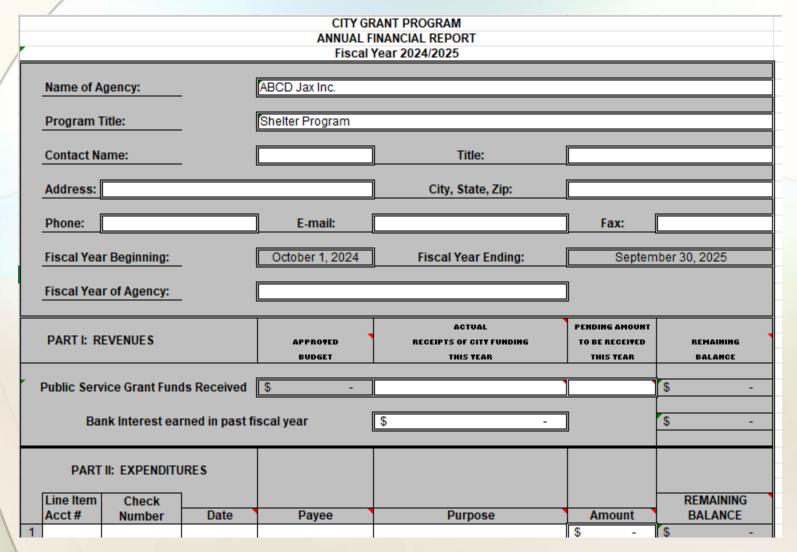

## Monthly Fiscal Report

|                               |                                     |          | ERVICE GRANT PI     |                       |                    |           |  |  |  |  |
|-------------------------------|-------------------------------------|----------|---------------------|-----------------------|--------------------|-----------|--|--|--|--|
|                               | MONTHLY FINANCIAL REPORT (Start-up) |          |                     |                       |                    |           |  |  |  |  |
|                               | Fiscal Year 2024/2025               |          |                     |                       |                    |           |  |  |  |  |
| Name of Agency: ABCD Jax Inc. |                                     |          |                     |                       |                    |           |  |  |  |  |
| Program Title:                |                                     |          | Shelter Program     |                       |                    |           |  |  |  |  |
| Month Beginning:              | Start-u                             | p        |                     | Month Ending:         | Start-up           |           |  |  |  |  |
| PART I: SUMMA                 | ARY OF REVENUE                      | APPROVED | REVISED<br>APPROVED | PROJECTED<br>START UP | TOTAL<br>RECEIPTS  | REMAINING |  |  |  |  |
| Dublic Service Cre            | ant Funds Received                  | BUDGET   | BUDGET              | EXPENSES  S -         | YEAR-TO-DATE  \$ - | BALANCE   |  |  |  |  |
| Fublic Service Gra            | init runus Received                 |          | Ψ -                 | 5 -                   | <b>5</b> -         | -         |  |  |  |  |