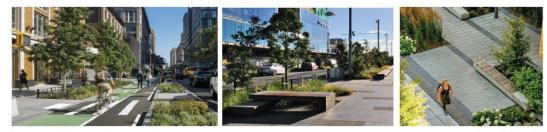

## 2. Level 2 Project State Street

**Issue:** Tree planting design services project has been requested for renovation of approximately 75 trees and associated tree planting beds along State Street. City Council District 7. (See Attachment 1)

Jonathan Colburn: briefed on proposal. Tree planting design services project for renovation of approximately 75 trees and associated tree planting beds along State Street. Includes design services for planting of a variety of trees that will serve as an aesthetic improvement, reduce the urban heat island, and help to filter and slow down stormwater runoff before reaching the city's stormwater management infrastructure. The design would include associated tree removals as necessary. The current request is for services by PROSSSER, who is retained by the city to provide design services. Stated requested amount is just short of \$300,000 and explained that no trees would be planted but it is intended that the design would be submitted in the future to Tree Commission for the future planting of trees.

**Colburn:** stated that planting on State Street impacts current heat islands, offers resiliency, improve long term canopy, State Street is fallow, most of the planted trees are not well and are limited in size. Better survival requires adequate soil and cut outs. Larger trees have an important role in the overall canopy. This project can show how to balance grey infrastructure with green infrastructure, and the overall impact on all infrastructure.

#### **Description:**

A tree planting design services project has been requested for renovation of approximately 75 trees and associated tree planting beds along State Street. This project will take place in City Council District 7 and includes design services for the planting of a variety of trees that will serve as an aesthetic improvement, reduce the urban heat island, and help to filter and slow down stormwater runoff before reaching the city's stormwater management infrastructure. The design will included associated tree removals as necessary. Below is a map of the area along State Street that is included in the project scope: