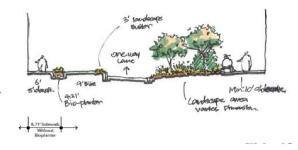

The scope of services described in this proposal entails the development of preliminary design level overall plans, which after your approval, we will then proceed with preparing final construction / bid documents. This scope is limited to a total of 75 modified and/or new tree planting locations. Below is the scope of services, based on our recent site visit and additional discussions.

Develop Tree Planting and Hardscape Plans along the shoulders of State Street, per attached Exhibit 'A', to include:

- Demolition plans, details & notes
- Modifications to existing street tree planting areas to remain
- · Modifications to existing hardscape areas for new planting areas
- · Layout plans for plantings areas
- Tree planting plans and details
- MOT Plans and Details
- Limited City technical specifications

Based on information provided from the survey and geotechnical testing, Prosser|PrimeAE will develop a preliminary level tree planting design for the project limits, per Exhibit 'A'. We understand the landscape design is envisioned to be limited to trees only, with potentially shrubs and groundcover beds within tree planter areas, with all plantings occurring along the roadway shoulders. Tree planting designs may include modifications to existing tree planters to promote long term tree success. New planter areas will be developed along the roadway shoulders, where appropriate. Conflicts with both overhead electric lines and underground utilities will be critical to coordinate for tree plantings. It is envisioned that some of the existing trees will be removed due to poor health of the trees, with planting areas expanded to provide the appropriate area for sustainable tree growth.