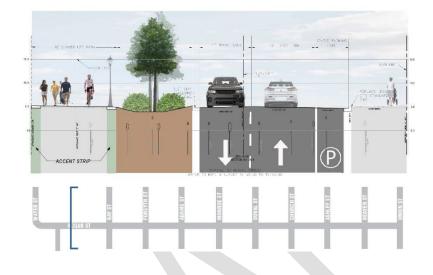

## Emerald Trail-Hogan Street Project (introduction):

Sickler: Briefed first phase that would be presented to commission within a few months. Putting in cycle track, widening sidewalks, number of bio planters, provide more pedestrian and bicycle activity with green infrastructure. Will be constructed in phases with Water Street to Bay Street will be first request for funding with canopy trees.

(See Attachment 3)