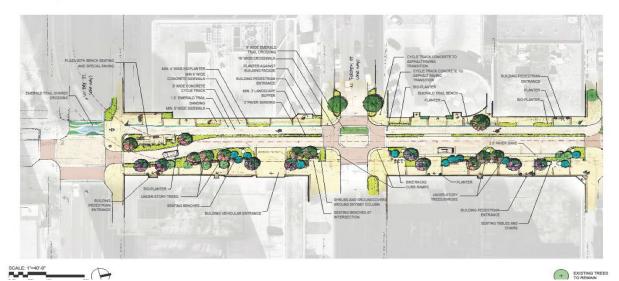

## Emerald Trail-Hogan Street Project (introduction):

Sickler: Briefed first phase that would be presented to commission within a few months. Putting in cycle track, widening sidewalks, number of bio planters, provide more pedestrian and bicycle activity with green infrastructure. Will be constructed in phases with Water Street to Bay Street will be first request for funding with canopy trees.

(See Attachment 3)