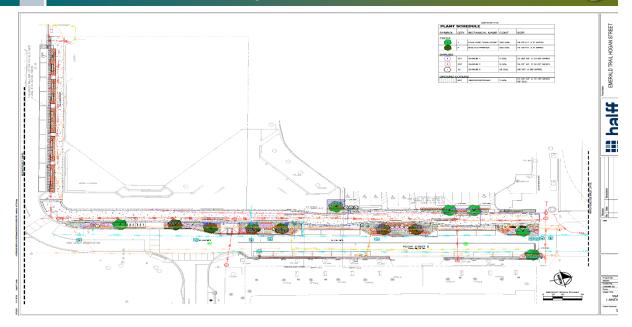

## Emerald Trail-Hogan Street Project (introduction):

Sickler: Briefed first phase that would be presented to commission within a few months. Putting in cycle track, widening sidewalks, number of bio planters, provide more pedestrian and bicycle activity with green infrastructure. Will be constructed in phases with Water Street to Bay Street will be first request for funding with canopy trees.

(See Attachment 3)