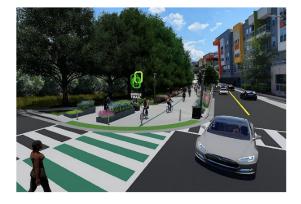

## 2. Level 2 Project State Street

**Issue:** Tree planting design services project has been requested for renovation of approximately 75 trees and associated tree planting beds along State Street. City Council District 7. (See Attachment 1)

Jonathan Colburn: briefed on proposal. Tree planting design services project for renovation of approximately 75 trees and associated tree planting beds along State Street. Includes design services for planting of a variety of trees that will serve as an aesthetic improvement, reduce the urban heat island, and help to filter and slow down stormwater runoff before reaching the city's stormwater management infrastructure. The design would include associated tree removals as necessary. The current request is for services by PROSSSER, who is retained by the city to provide design services. Stated requested amount is just short of \$300,000 and explained that no trees would be planted but it is intended that the design would be submitted in the future to Tree Commission for the future planting of trees.

**Colburn:** stated that planting on State Street impacts current heat islands, offers resiliency, improve long term canopy, State Street is fallow, most of the planted trees are not well and are limited in size. Better survival requires adequate soil and cut outs. Larger trees have an important role in the overall canopy. This project can show how to balance grey infrastructure with green infrastructure, and the overall impact on all infrastructure.

#### **Description:**

A tree planting design services project has been requested for renovation of approximately 75 trees and associated tree planting beds along State Street. This project will take place in City Council District 7 and includes design services for the planting of a variety of trees that will serve as an aesthetic improvement, reduce the urban heat island, and help to filter and slow down stormwater runoff before reaching the city's stormwater management infrastructure. The design will included associated tree removals as necessary. Below is a map of the area along State Street that is included in the project scope: