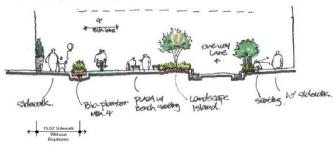

The scope of services described in this proposal entails the development of preliminary design level overall plans, which after your approval, we will then proceed with preparing final construction / bid documents. This scope is limited to a total of 75 modified and/or new tree planting locations. Below is the scope of services, based on our recent site visit and additional discussions.

Develop Tree Planting and Hardscape Plans along the shoulders of State Street, per attached Exhibit 'A', to include:

- Demolition plans, details & notes
- Modifications to existing street tree planting areas to remain
- · Modifications to existing hardscape areas for new planting areas
- · Layout plans for plantings areas
- Tree planting plans and details
- MOT Plans and Details
- Limited City technical specifications

Based on information provided from the survey and geotechnical testing, Prosser|PrimeAE will develop a preliminary level tree planting design for the project limits, per Exhibit 'A'. We understand the landscape design is envisioned to be limited to trees only, with potentially shrubs and groundcover beds within tree planter areas, with all plantings occurring along the roadway shoulders. Tree planting designs may include modifications to existing tree planters to promote long term tree success. New planter areas will be developed along the roadway shoulders, where appropriate. Conflicts with both overhead electric lines and underground utilities will be critical to coordinate for tree plantings. It is envisioned that some of the existing trees will be removed due to poor health of the trees, with planting areas expanded to provide the appropriate area for sustainable tree growth.