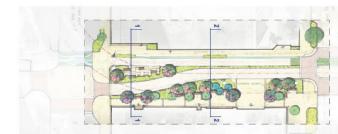

## 2. Level 2 Project State Street

**Issue:** Tree planting design services project has been requested for renovation of approximately 75 trees and associated tree planting beds along State Street. City Council District 7. (See Attachment 1)

Jonathan Colburn: briefed on proposal. Tree planting design services project for renovation of approximately 75 trees and associated tree planting beds along State Street. Includes design services for planting of a variety of trees that will serve as an aesthetic improvement, reduce the urban heat island, and help to filter and slow down stormwater runoff before reaching the city's stormwater management infrastructure. The design would include associated tree removals as necessary. The current request is for services by PROSSSER, who is retained by the city to provide design services. Stated requested amount is just short of \$300,000 and explained that no trees would be planted but it is intended that the design would be submitted in the future to Tree Commission for the future planting of trees.

#### **Description:**

A tree planting design services project has been requested for renovation of approximately 75 trees and associated tree planting beds along State Street. This project will take place in City Council District 7 and includes design services for the planting of a variety of trees that will serve as an aesthetic improvement, reduce the urban heat island, and help to filter and slow down stormwater runoff before reaching the city's stormwater management infrastructure. The design will included associated tree removals as necessary. Below is a map of the area along State Street that is included in the project scope:

Approximate location of planting project within Duval County.

DOWNTOWN LANDSCAPE FOR TREE PLANTINGS ALONG STATE ST. - PROJECT LIMITS REV. 8/12/2024

August 12, 2024

Mr. Dave McDaniel Chief, Mowing & Landscape Maintenance Division 609 St Johns Bluff Road Jacksonville 32225