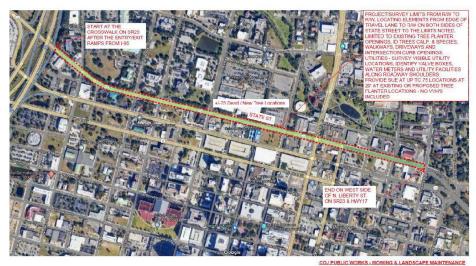

#### **Description:**

A tree planting design services project has been requested for renovation of approximately 75 trees and associated tree planting beds along State Street. This project will take place in City Council District 7 and includes design services for the planting of a variety of trees that will serve as an aesthetic improvement, reduce the urban heat island, and help to filter and slow down stormwater runoff before reaching the city's stormwater management infrastructure. The design will included associated tree removals as necessary. Below is a map of the area along State Street that is included in the project scope:

Approximate location of planting project within Duval County.

DOWNTOWN LANDSCAPE FOR TREE PLANTINGS ALONG STATE ST. - PROJECT LIMITS REV. 8/12/2024

August 12, 2024

Mr. Dave McDaniel Chief, Mowing & Landscape Maintenance Division 609 St Johns Bluff Road Jacksonville 32225

#### Dear Dave:

Thank you very much for this opportunity to submit a proposal for professional design services to provide landscape architectural services to Develop Landscape Tree Plantings along State Street. This project includes developing street tree planting plans for approximately 1.2 miles on State Street, starting near the I-95 ramps heading east to the west side of Liberty Street, see attached Exhibit 'A'.