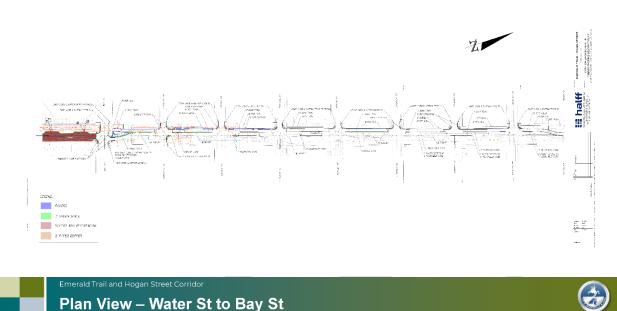

## Emerald Trail-Hogan Street Project (introduction):

Sickler: Briefed first phase that would be presented to commission within a few months. Putting in cycle track, widening sidewalks, number of bio planters, provide more pedestrian and bicycle activity with green infrastructure. Will be constructed in phases with Water Street to Bay Street will be first request for funding with canopy trees.

(See Attachment 3)