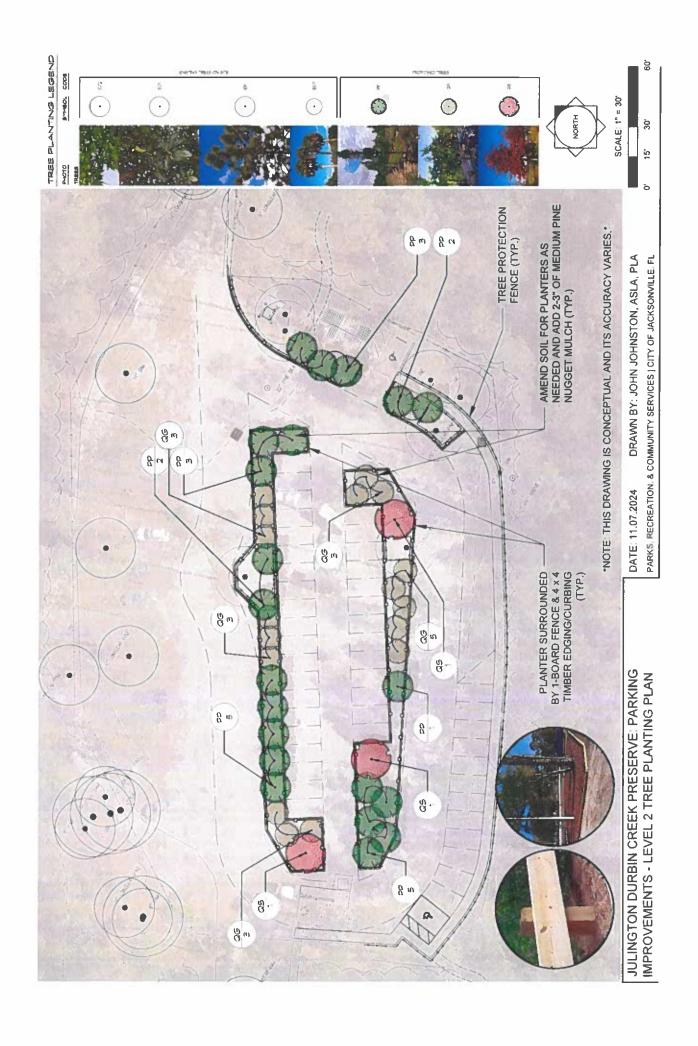

| 4<br><u>0</u>   | 1006 or 40' bæb                  | <u>‡</u>                            | 4                | *        |                 | 7  |
|        |          | Š      | Quercus virginiano FBQV1 / Park Side® Live Oak      | .4<br><u>.6</u> | 100G OR 40° B∉B                  | 4                                   | -4               | >-       |                 | 8  |
|        |          |        |                                                     |                 |                                  |                                     |                  |          |                 |    |

GLYNLEA PARK: LEVEL 2 TREE PLANTINGS - PLANT SCHEDULE

DATE: 11.14.2024 DRAWN BY: JOHN JOHNSTON, ASLA, PLA PARKS, RECREATION, & COMMUNITY SERVICES CITY OF JACKSONVILLE. FL



| 0<br>0<br>0  | SYMBOL  | 00     | SYMBOL CODE BOTANICAL / COMMON NAME | CALIPER  | CONTAINER       | THOUSE THE     |          | SPREAD NATIVE? NOTES | NO NES          | 5   |
|--------------|---------|--------|-------------------------------------|----------|-----------------|----------------|----------|----------------------|-----------------|-----|
| TREES - SEES |         | g,     | Phus polusins / Longlest Pine       |          | 1006 OR 40' BE3 | <del>7</del> 4 | <b>*</b> | ***                  |                 | N   |
|              | $\odot$ | Ø.     | Otercis geninata / Sarc Live Oak    | (5)<br>m |                 | ò              | ч        | Yes                  | Norve Ewar Form | ts. |
|              |         | Ω<br>Ω | Quercus strinerdii / Strinera Cok   | 22       | 1