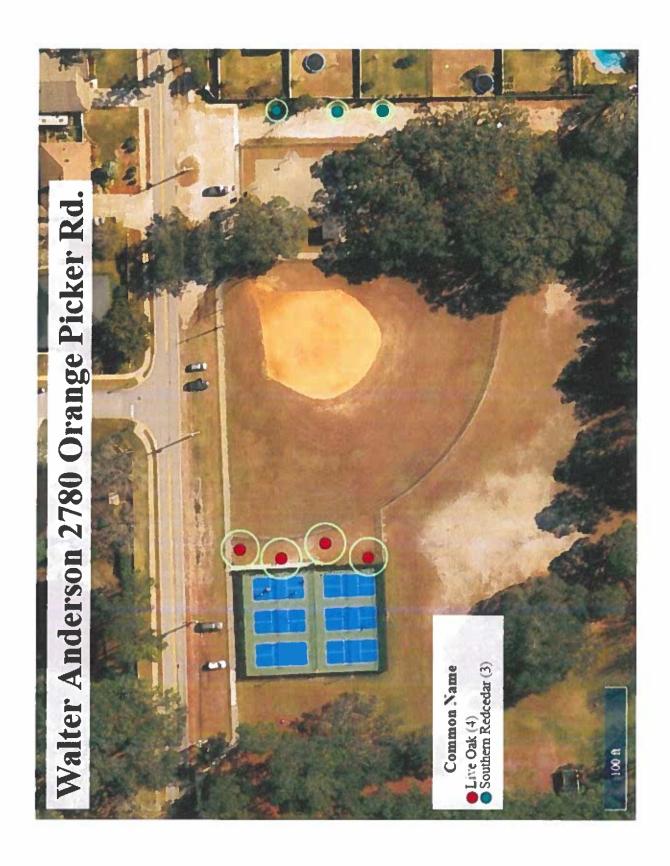

-----|----------------------|-----------------|-----|
| TREES - SEES |         | g,     | Phus polusins / Longlest Pine       |          | 1006 OR 40' BE3 | <del>7</del> 4 | <b>*</b> | ***                  |                 | N   |
|              | $\odot$ | Ø.     | Otercis geninata / Sarc Live Oak    | (5)<br>m |                 | ò              | ч        | Yes                  | Norve Ewar Form | ts. |
|              |         | Ω<br>Ω | Quercus strinerdii / Strinera Cok   | 22       | 1006 OR 40' BE3 | ंच             | E<br>L   | Yes                  |                 | rr) |

JULINGTON DURBIN CREEK PRESERVE: PARKING IMPROVEMENTS - LEVEL 2 TREE PLANTING SCHEDULE

DATE: 11.07.2024 DRAWN BY: JOHN JOHNSTON, ASLA, PLA PARKS. RECREATION. & COMMUNITY SERVICES | CITY OF JACKSONVILLE, FL.















### Legend **TOUCHTON ROAD PARK ASPHALT TRAIL APRIL 2024**

| Install of new Pedestrian<br>Bridge | 2 Install of new benches | 3 Install of new trashcans                                    |
|-------------------------------------|--------------------------|---------------------------------------------------------------|
| <b>ASPHALT TRAIL</b>                | <b>APRIL 2024</b>        | CITY OF JACKSONVILLE PARKS, RECREATION AND COMMUNITY SERVICES |

|    | Description                                                                 | Unit | Quantity |
|----|-----------------------------------------------------------------------------|------|----------|
| ð  | Quercus virginiona Live Oak 4" Cal., 14' Ht., 4' Spd., 100 G or 40" B&B     | æ    | 13       |
| SA | Platanus acerifoli