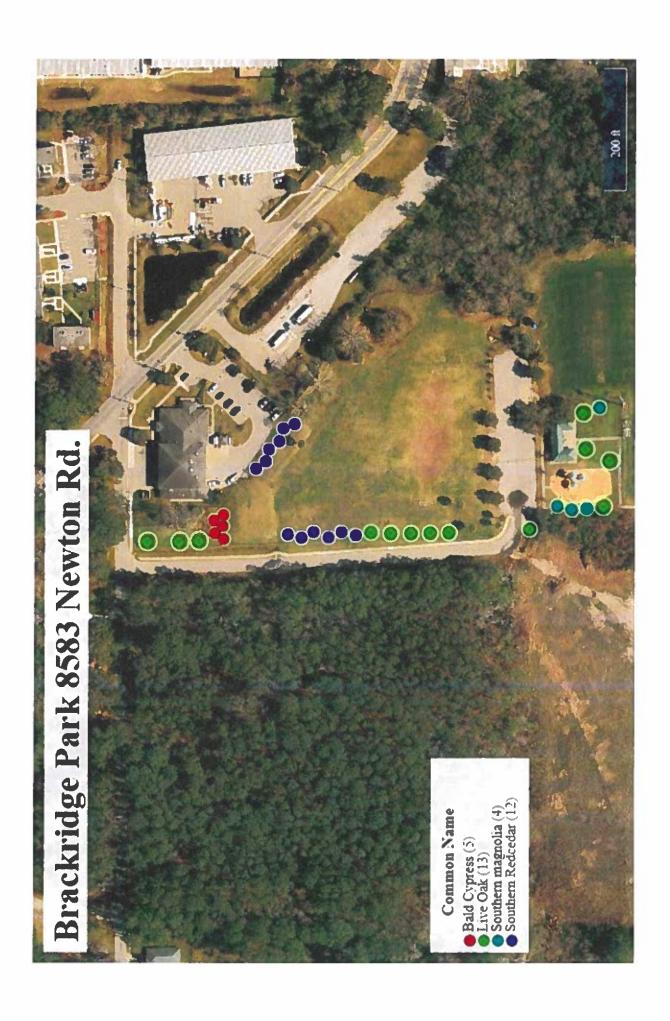

-------|----------------------|-----------------|-----|
| TREES - SEES |         | g,     | Phus polusins / Longlest Pine       |          | 1006 OR 40' BE3 | <del>7</del> 4 | <b>*</b> | ***                  |                 | N   |
|              | $\odot$ | Ø.     | Otercis geninata / Sarc Live Oak    | (5)<br>m |                 | ò              | ч        | Yes                  | Norve Ewar Form | ts. |
|              |         | Ω<br>Ω | Quercus strinerdii / Strinera Cok   | 22       | 1006 OR 40' BE3 | ंच             | E<br>L   | Yes                  |                 | rr) |

JULINGTON DURBIN CREEK PRESERVE: PARKING IMPROVEMENTS - LEVEL 2 TREE PLANTING SCHEDULE

DATE: 11.07.2024 DRAWN BY: JOHN JOHNSTON, ASLA, PLA PARKS. RECREATION. & COMMUNITY SERVICES | CITY OF JACKSONVILLE, FL.















### Legend **TOUCHTON ROAD PARK ASPHALT TRAIL APRIL 2024**

| Install of new Pedestrian<br>Bridge | 2 Install of new benches | 3 Install of new trashcans                                    |
|-------------------------------------|--------------------------|---------------------------------------------------------------|
| <b>ASPHALT TRAIL</b>                | <b>APRIL 2024</b>        | CITY OF JACKSONVILLE PARKS, RECREATION AND COMMUNITY SERVICES |

|    | Description                                                                 | Unit | Quantity |
|----|-----------------------------------------------------------------------------|------|----------|
| ð  | Quercus virginiona Live Oak 4" Cal., 14' Ht., 4' Spd., 100 G or 40" B&B     | æ    | 13       |
| SA | Platanus acerifo