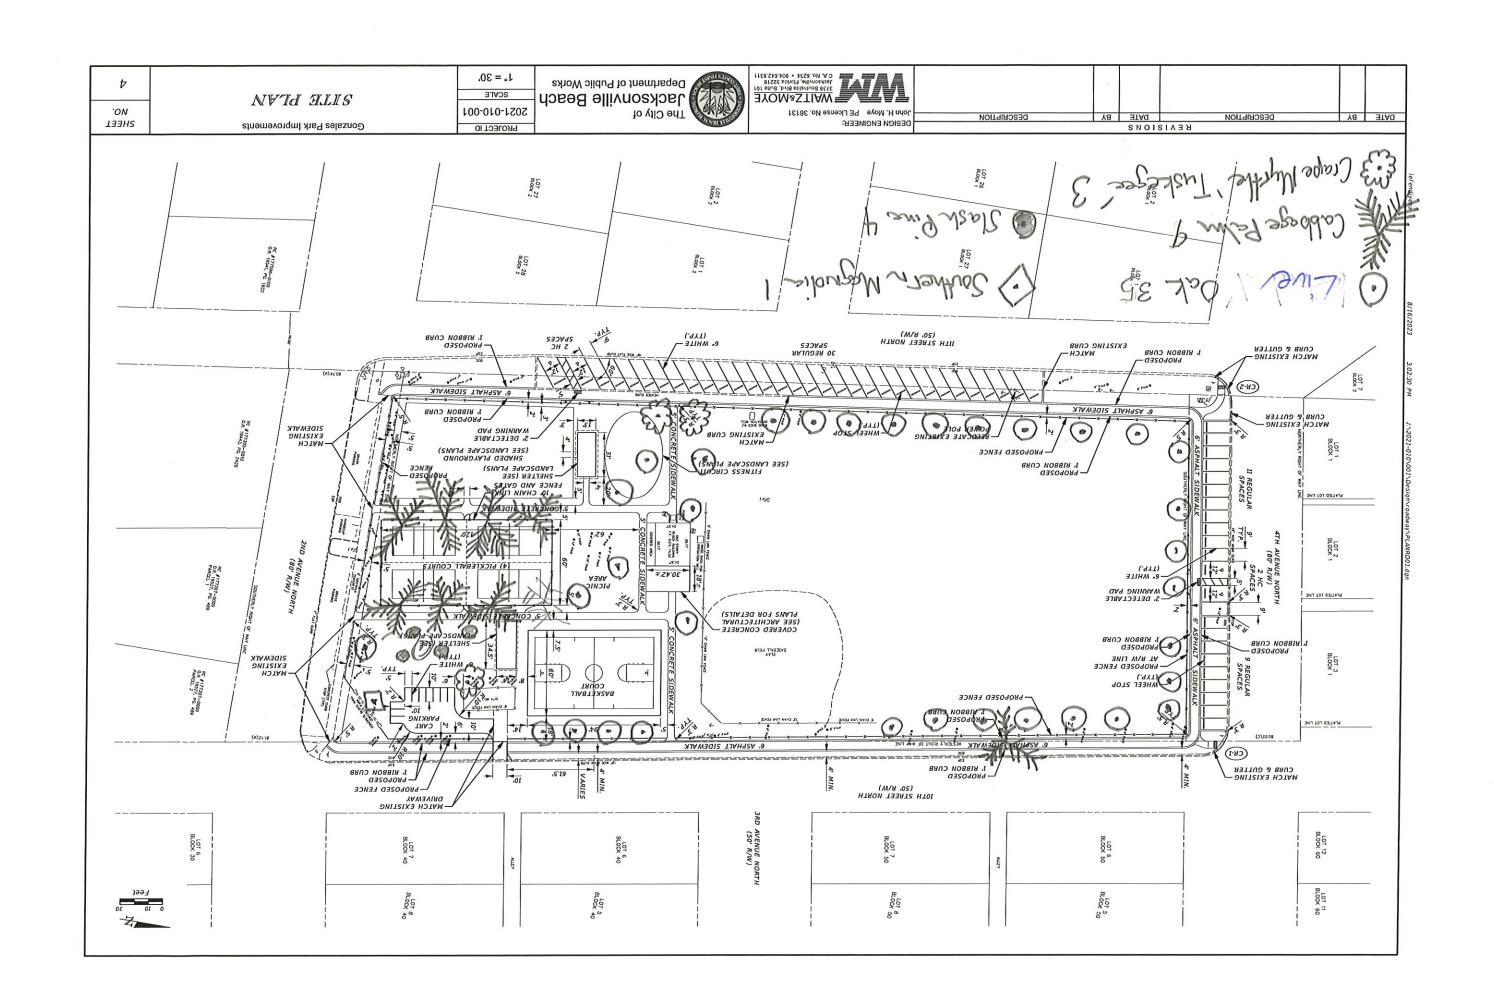

#### 2. Level 2 Project State Street

**Issue:** Tree planting design services project has been requested for renovation of approximately 75 trees and associated tree planting beds along State Street. City Council District 7. (See Attachment 1)

Jonathan Colburn: briefed on proposal. Tree planting design services project for renovation of approximately 75 trees and associated tree planting beds along State Street. Includes design services for planting of a variety of trees that will serve as an aesthetic improvement, reduce the urban heat island, and help to filter and slow down stormwater runoff before reaching the city's stormwater management infrastructure. The design would include associated tree removals as necessary. The current request is for services by PROSSSER, who is retained by the city to provide design services. Stated requested amount is just short of \$300,000 and explained that no trees would be planted but it is intended that the design would be submitted in the future to Tree Commission for the future planting of trees.

#### **Description:**

A tree planting design services project has been requested for renovation of approximately 75 trees and associated tree planting beds along State Street. This project will take place in City Council District 7 and includes design services for the planting of a variety of trees that will serve as an aesthetic improvement, reduce the urban heat island, and help to filter and slow down stormwater runoff before reaching the city's stormwater management infrastructure. The design will included associated tree removals as necessary. Below is a map of the area along State Street that is included in the project scope: