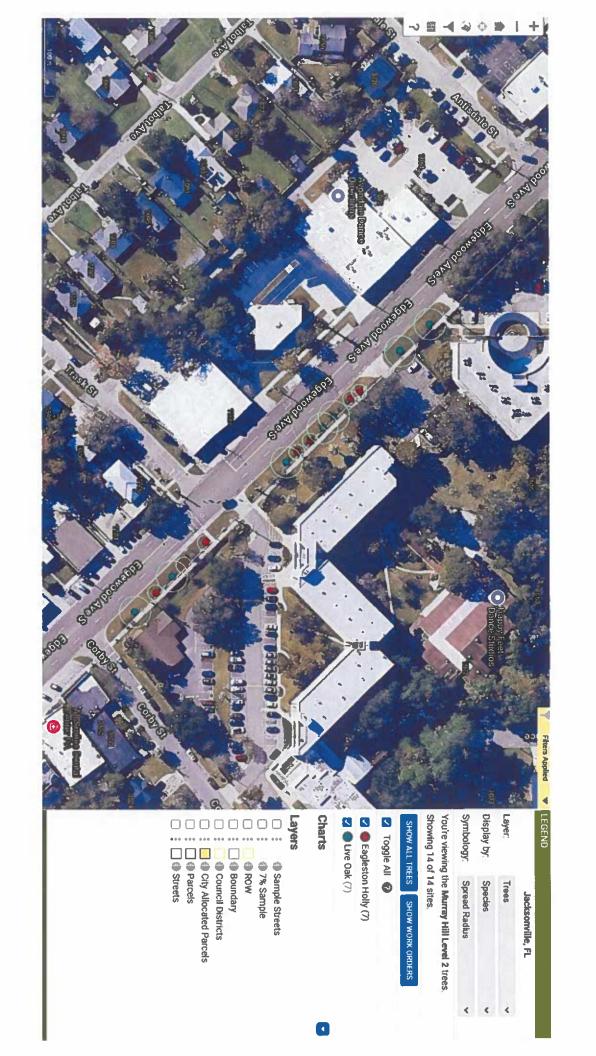

#### 6. Level 2 Updates:

Jonathan Colburn: Briefed JTA bus stop Phase 1 has been approved for planting.

7. Parks Department Project Update. Jill Enz: Briefed Senior Center Community Center planting 12 locations completed, Scenic

Drive complete, plans for 10 different park projects coming next month.