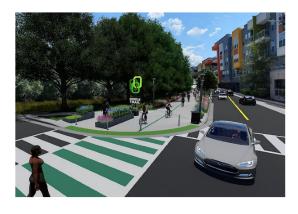

#### Emerald Trail-Hogan Street Project (introduction):

Sickler: Briefed first phase that would be presented to commission within a few months. Putting in cycle track, widening sidewalks, number of bio planters, provide more pedestrian and bicycle activity with green infrastructure. Will be constructed in phases with Water Street to Bay Street will be first request for funding with canopy trees.