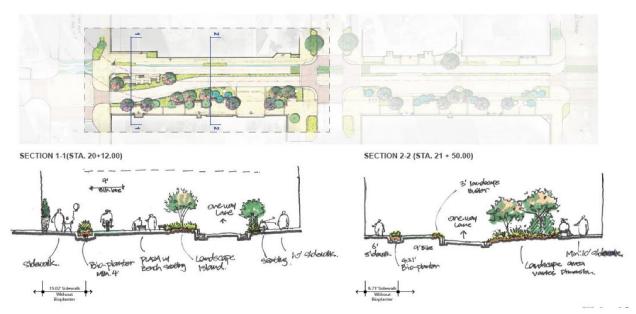

#### 2. Level 2 Project State Street

**Issue:** Tree planting design services project has been requested for renovation of approximately 75 trees and associated tree planting beds along State Street. City Council District 7. (See Attachment 1)

Jonathan Colburn: briefed on proposal. Tree planting design services project for renovation of approximately 75 trees and associated tree planting beds along State Street. Includes design services for planting of a variety of trees that will serve as an aesthetic improvement, reduce the urban heat island, and help to filter and slow down stormwater runoff before reaching the city's stormwater management infrastructure. The design would include associated tree removals as necessary. The current request is for services by PROSSSER, who is retained by the city to provide design services. Stated requested amount is just short of \$300,000 and explained that no trees would be planted but it is intended that the design would be submitted in the future to Tree Commission for the future planting of trees.

#### **Description:**

A tree planting design services project has been requested for renovation of approximately 75 trees and associated tree planting beds along State Street. This project will take place in City Council District 7 and includes design services for the planting of a variety of trees that will serve as an aesthetic improvement, reduce the urban heat island, and help to filter and slow down stormwater runoff before reaching the city's stormwater management infrastructure. The design will included associated tree removals as necessary. Below is a map of the area along State Street that is included in the project scope:

#### Dear Dave:

Thank you very much for this opportunity to submit a proposal for professional design services to provide landscape architectural services to Develop Landscape Tree Plantings along State Street. This project includes developing street tree planting plans for approximately 1.2 miles on State Street, starting near the I-95 ramps heading east to the west side of Liberty Street, see attached Exhibit 'A'.

The scope of services described in this proposal entails the development of preliminary design level overall plans, which after your approval, we will then proceed with preparing final construction / bid documents. This scope is limited to a total of 75 modified and/or new tree planting locations. Below is the scope of services, based on our recent site visit and additional discussions.