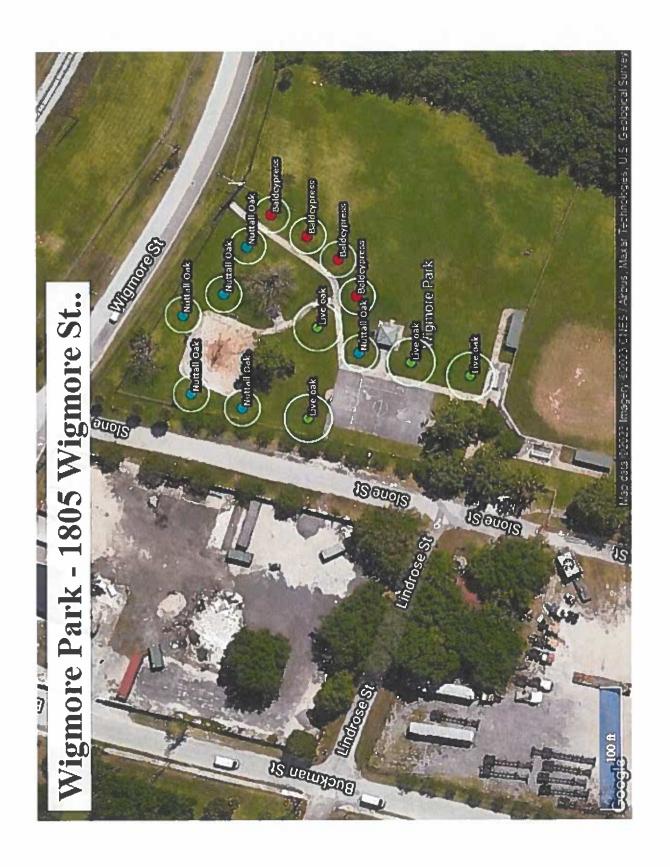

# **Projects planted through legislation**

15304 Ordinance Funds Available for Appropriation: As of 07/03/2023 there is \$7,874,198.54

|        | \$101.25             | Total     | \$1,997,988.47 | Total       |      | \$2,515,199.50      | Total     |
|--------|----------------------|-----------|----------------|-------------|------|---------------------|-----------|
| open   | \$101.25 open        | 3/30/2021 | \$2,025.00     | Replacement |      |                     | 2019-0178 |
|        |                      |           |                | Moncrief    |      |                     |           |
| Status | Remainder in project | Date      | Amount         | Project     | Date | Amount              | Ordinance |
| Status | Remainder            |           | Amount         |             | 8    | <b>Appropriated</b> |           |
|        |                      |           | Purchase Order |             |      |                     |           |

# **Remove and Replace**

15304 Ordinance Funds Available for Appropriation: As of 07/03/2023 there is \$7,874,198.54

|                |        |                                  | Purchase   | Purchase Order |                                  |                      |        |
|----------------|--------|----------------------------------|------------|----------------|----------------------------------|----------------------|--------|
| Appropriated   |        | Project                          | Order#     | Amount         | Date                             | Remainder            | Status |
| Amount         | Date   | Project                          |            | Amount         | Date                             | Remainder in project | Status |
| \$300,000.00   | Nov-18 | :                                |            |                |                                  |                      |        |
| \$2,000,000.00 | Nov-19 |                                  |            |                |                                  |                      |        |
| \$2,000,000.00 | Apr-21 |                                  |            |                |                                  |                      |        |
| \$4,000,000.00 | Dec-22 |                                  |            |                |                                  |                      |        |
|                | ·      | Remove and Replace<br>(Removals) | 8A01798-33 | \$868,391.34   | 2/26/2020                        | \$26,899.79 Open     | Open   |
|                |        | Remove and Replace               | 613920-21  | \$1,200,000.00 | 11/18/2020                       | \$12,352.88          | Open   |
|                |        | Remove and Replace               |            |                |                                  |                      |        |
| 9              |        | (Removals)                       | 639533-22  | \$1,445,000.00 | 3/31/2022                        | \$866,166.22 Open    | Open   |
|                |        | 8th Street                       | 643975-22  | \$37,078.00    | 7/8/2022                         | \$5,561.70 Open      | Open   |
|                |        | Atlantic Blvd                    | 646687-22  | \$26,483.50    | 8/31/2022                        | \$3,941.95 Open      | Open   |
|                |        | Round 13                         | 653865-23  | \$14,300.00    | 1/17/2023                        | \$2,856.00 Open      | Open   |
|                |        | Round 14                         | 654103-23  | \$89,805.20    | 1/25/2023                        | \$17,930.24 Open     | Open   |
|                |        | Parks Removal                    | 656725-23  | \$500,000.00   | 3/17/2023                        | \$397,929.09 Open    | Open   |
|                |        | Parks Replacement                | 658467-23  | \$500,000.00   | 4/24/2023                        | \$450,332.00 Open    | Open   |
|                |        | Round 16                         | 659329-23  | \$34,070.55    | 5/11/2023                        | \$34,070.55 Open     | Open   |
|                |        | Round 17                         | 660121-23  | \$3,700.00     | 5/31/2023                        | \$2,960.00 Open      | Open   |
| \$8,300,000.00 | Total  | Total                            |            | \$5,192,126.56 | Total                            | \$1,821,000.42       |        |
|                |        |                                  |            |                | Available for Remove and Replace |                      |        |
|                |        |                                  |            |                | Allocation                       | \$2,296,572.56       |        |

## 630-City

15304 Ordinance Funds Available for Appropriation: As of 07/03/2023 there is \$7,874,198.54

|        | \$2,341,657.26       | Allocation    |                       |           |                   |        |                      |
|--------|----------------------|---------------|-----------------------|-----------|-------------------|--------|----------------------|
|        |                      | Available for |                       |           |                   |        |                      |
|        | \$575,944.24         | Total         | \$4,179,083.22        |           | Total             | Total  | \$5,800,000.00 Total |
| Open   | \$128,994.00 Open    | 5/5/2023      | \$128,994.00          | 659079-23 | 630-City Round 18 |        |                      |
| Open   | \$8,776.20 Open      | 3/7/2023      | \$43,881.00           | 656152-23 | 630-City Round 17 |        |                      |
| Open   | \$18,269.00 Open     | 1/5/2023      | \$91,345.02           | 652924-23 | 630-City Round 16 |        |                      |
| Open   | \$307,576.72 Open    | 1/13/2021     | \$1,500,000.00        | 616618-21 | Current Open PO   |        |                      |
| Open   | \$112,328.32 Open    | 8/31/2020     | \$716,446.40          | 609384-20 | 630-City          |        |                      |
|        |                      |               |                       |           |                   | Dec-22 | \$2,000,000.00       |
|        |                      |               |                       |           |                   | Nov-21 | \$2,000,000.00       |
|        |                      |               |                       |           |                   | Aug-19 | \$1,600,000.00       |
|        |                      |               |                       |           |                   | Nov-18 | \$200,000.00         |
| Status | Remainder in project | Date          | Amount                |           | Project           | Date   | Amount               |
| Status | Remainder            | Date          | Purchase Order Amount | PO #      | Project           |        | Appropriated         |
|        |                      |               |                       |           |                   |        |                      |