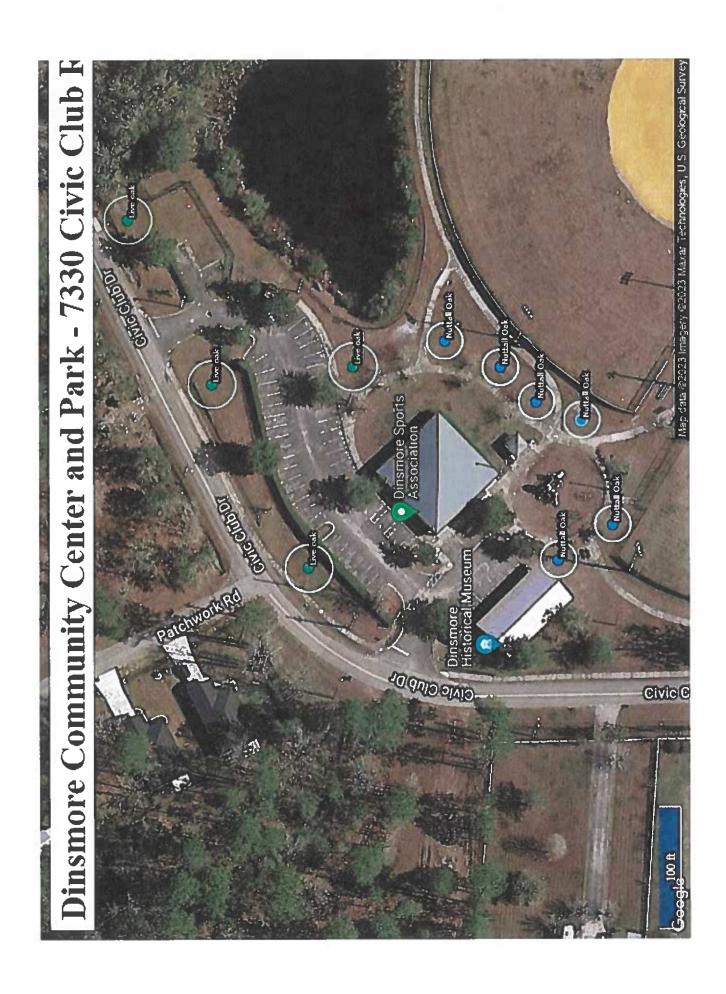

### **Gator Bowl Level II**

### Scope of Work

### Description:

A tree planting project has been requested for planting in the median of Gator Bowl Boulevard just west of the Hart Bridge. This project will take place in City Council District 7 and includes the planting of a variety of shade trees that will serve as an aesthetic improvement and a heat reduction purpose. In addition, these plantings will help to filter and slow down stormwater runoff before reaching the city's stormwater management infrastructure. All trees selected were shade trees to enhance the city's canopy. This project includes the planting of 8 total trees, with no tree removals necessary. To see a map of the planting plan, please see: <a href="https://pg-cloud.com/JacksonvilleFL/?scenario=Gator-Bowl">https://pg-cloud.com/JacksonvilleFL/?scenario=Gator-Bowl</a>. These trees will all be at minimum 30 feet distance from each other. All trees will be planted on public right of way areas within Duval County.

Approximate location of planting project within Duval County.