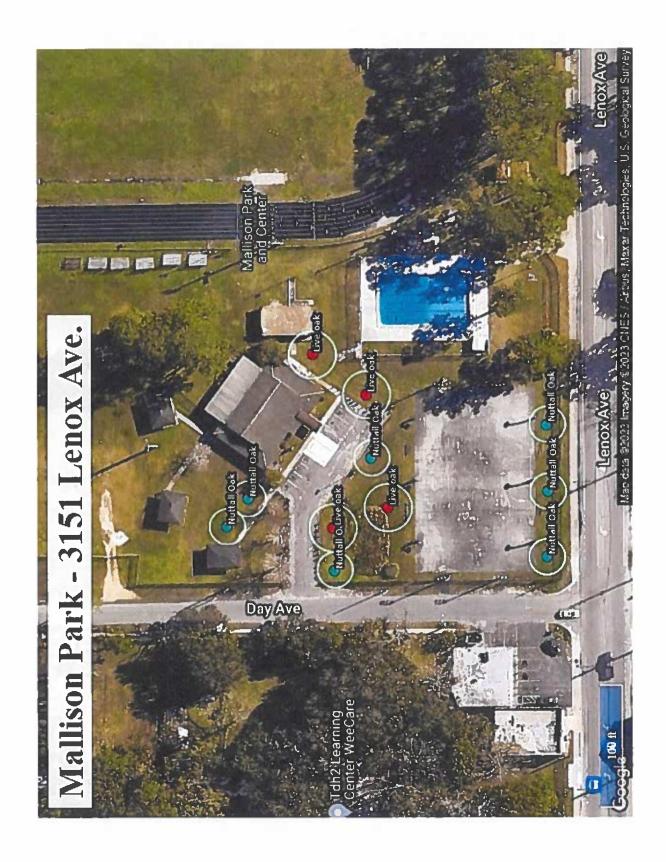

# **Projects planted through legislation**

15304 Ordinance Funds Available for Appropriation: As of 07/03/2023 there is \$7,874,198.54

|        | \$101.25             | Total     | \$1,997,988.47 | Total       |      | \$2,515,199.50      | Total     |
|--------|----------------------|-----------|----------------|-------------|------|---------------------|-----------|
| open   | \$101.25 open        | 3/30/2021 | \$2,025.00     | Replacement |      |                     | 2019-0178 |
|        |                      |           |                | Moncrief    |      |                     |           |
| Status | Remainder in project | Date      | Amount         | Project     | Date | Amount              | Ordinance |
| Status | Remainder            |           | Amount         |             | 8    | <b>Appropriated</b> |           |
|        |                      |           | Purchase Order |             |      |                     |           |

# **Remove and Replace**

15304 Ordinance Funds Available for Appropriation: As of 07/03/2023 there is \$7,874,198.54

|                |        |                                  | Purchase   | Purchase Order |                                  |                      |        |
|----------------|--------|----------------------------------|------------|----------------|----------------------------------|----------------------|--------|
| Appropriated   |        | Project                          | Order#     | Amount         | Date                             | Remainder            | Status |
| Amount         | Date   | Project                          |            | Amount         | Date                             | Remainder in project | Status |
| \$300,000.00   | Nov-18 | :                                |            |                |                                  |                      |        |
| \$2,000,000.00 | Nov-19 |                                  |            |                |                                  |                      |        |
| \$2,000,000.00 | Apr-21 |                                  |            |                |                                  |                      |        |
| \$4,000,000.00 | Dec-22 |                                  |            |                |                                  |                      |        |
|                | ·      | Remove and Replace<br>(Removals) | 8A01798-33 | \$868,391.34   | 2/26/2020                        | \$26,899.79 Open     | Open   |
|                |        | Remove and Replace               | 613920-21  | \$1,200,000.00 | 11/18/2020                       | \$12,352.88          | Open   |
|                |        | Remove and Replace               |            |                |                                  |                      |        |
| 9              |        | (Removals)                       | 639533-22  | \$1,445,000.00 | 3/31/2022                        | \$866,166.22 Open    | Open   |
|                |        | 8th Street                       | 643975-22  | \$37,078.00    | 7/8/2022                         | \$5,561.70 Open      | Open   |
|                |        | Atlantic Blvd                    | 646687-22  | \$26,483.50    | 8/31/2022                        | \$3,941.95 Open      | Open   |
|                |        | Round 13                         | 653865-23  | \$14,300.00    | 1/17/2023                        | \$2,856.00 Open      | Open   |
|                |        | Round 14                         | 654103-23  | \$89,805.20    | 1/25/2023                        | \$17,930.24 Open     | Open   |
|                |        | Parks Removal                    | 656725-23  | \$500,000.00   | 3/17/2023                        | \$397,929.09 Open    | Open   |
|                |        | Parks Replacement                | 658467-23  | \$500,000.00   | 4/24/2023                        | \$450,332.00 Open    | Open   |
|                |        | Round 16                         | 659329-23  | \$34,070.55    | 5/11/2023                        | \$34,070.55 Open     | Open   |
|                |        | Round 17                         | 660121-23  | \$3,700.00     | 5/31/2023                        | \$2,960.00 Open      | Open   |
| \$8,300,000.00 | Total  | Total                            |            | \$5,192,126.56 | Total                            | \$1,821,000.42       |        |
|                |        |                                  |            |                | Available for Remove and Replace |                      |        |
|                |        |                                  |            |                | Allocation                       | \$2,296,572.56       |        |

## 630-City

15304 Ordinance Funds Available for Appropriation: As of 07/03/2023 there is \$7,874,198.54

|        | \$2,341,657.26       | Allocation    |                       |           |                   |        |                      |
|--------|----------------------|---------------|-----------------------|-----------|-------------------|--------|----------------------|
|        |                      | Available for |                       |           |                   |        |                      |
|        | \$575,944.24         | Total         | \$4,179,083.22        |           | Total             | Total  | \$5,800,000.00 Total |
| Open   | \$128,994.00 Open    | 5/5/2023      | \$128,994.00          | 659079-23 | 630-City Round 18 |        |                      |
| Open   | \$8,776.20 Open      | 3/7/2023      | \$43,881.00           | 656152-23 | 630-City Round 17 |        |                      |
| Open   | \$18,269.00 Open     | 1/5/2023      | \$91,345.02           | 652924-23 | 630-City Round 16 |        |                      |
| Open   | \$307,576.72 Open    | 1/13/2021     | \$1,500,000.00        | 616618-21 | Current Open PO   |        |                      |
| Open   | \$112,328.32 Open    | 8/31/2020     | \$716,446.40          | 609384-20 | 630-City          |        |                      |
|        |                      |               |                       |           |                   | Dec-22 | \$2,000,000.00       |
|        |                      |               |                       |           |                   | Nov-21 | \$2,000,000.00       |
|        |                      |               |                       |           |                   | Aug-19 | \$1,600,000.00       |
|        |                      |               |                       |           |                   | Nov-18 | \$200,000.00         |
| Status | Remainder in project | Date          | Amount                |           | Project           | Date   | Amount               |
| Status | Remainder            | Date          | Purchase Order Amount | PO #      | Project           |        | Appropriated         |
|        |                      |               |                       |           |                   |        |                      |