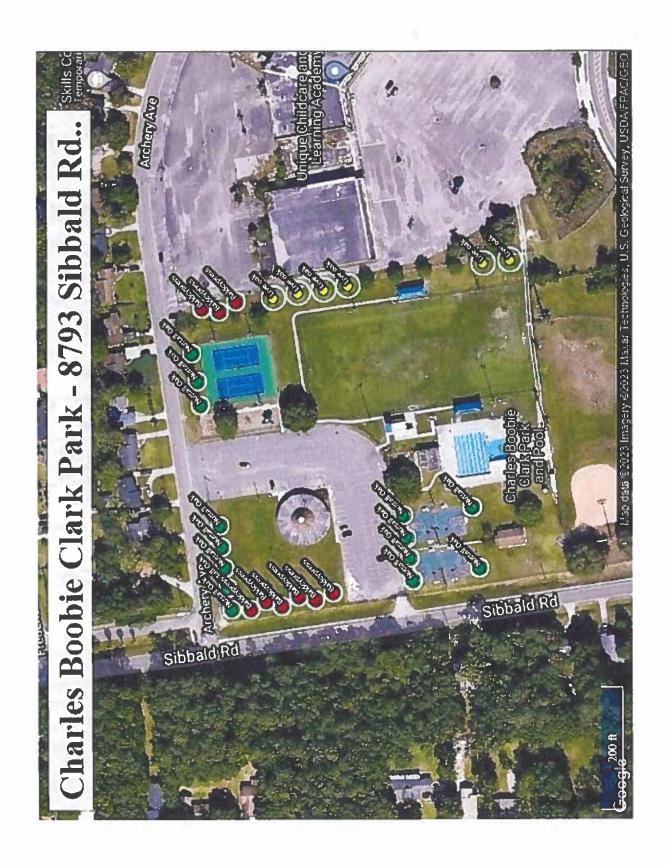

### **Gator Bowl Level II**

### Scope of Work

### Description:

A tree planting project has been requested for planting in the median of Gator Bowl Boulevard just west of the Hart Bridge. This project will take place in City Council District 7 and includes the planting of a variety of shade trees that will serve as an aesthetic improvement and a heat reduction purpose. In addition, these plantings will help to filter and slow down stormwater runoff before reaching the city's stormwater management infrastructure. All trees selected were shade trees to enhance the city's canopy. This project includes the planting of 8 total trees, with no tree removals necessary. To see a map of the planting plan, please see: <a href="https://pg-cloud.com/JacksonvilleFL/?scenario=Gator-Bowl">https://pg-cloud.com/JacksonvilleFL/?scenario=Gator-Bowl</a>. These trees will all be at minimum 30 feet distance from each other. All trees will be planted on public right of way areas within Duval County.

Approximate location of planting project within Duval County.