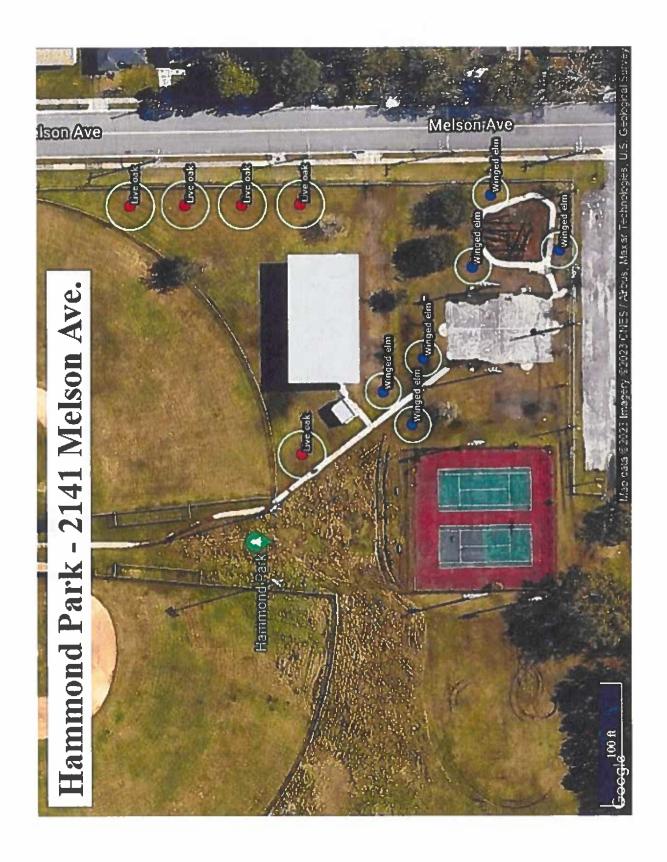

# **Projects planted through legislation**

15304 Ordinance Funds Available for Appropriation: As of 07/03/2023 there is \$7,874,198.54

|        | \$101.25             | Total     | \$1,997,988.47 | Total       |      | \$2,515,199.50      | Total     |
|--------|----------------------|-----------|----------------|-------------|------|---------------------|-----------|
| open   | \$101.25 open        | 3/30/2021 | \$2,025.00     | Replacement |      |                     | 2019-0178 |
|        |                      |           |                | Moncrief    |      |                     |           |
| Status | Remainder in project | Date      | Amount         | Project     | Date | Amount              | Ordinance |
| Status | Remainder            |           | Amount         |             | 8    | <b>Appropriated</b> |           |
|        |                      |           | Purchase Order |             |      |                     |           |

# **Remove and Replace**

15304 Ordinance Funds Available for Appropriation: As of 07/03/2023 there is \$7,874,198.54

|                |        |                                  | Purchase   | Purchase Order |                                  |                      |        |
|----------------|--------|----------------------------------|------------|----------------|----------------------------------|----------------------|--------|
| Appropriated   |        | Project                          | Order#     | Amount         | Date                             | Remainder            | Status |
| Amount         | Date   | Project                          |            | Amount         | Date                             | Remainder in project | Status |
| \$300,000.00   | Nov-18 | :                                |            |                |                                  |                      |        |
| \$2,000,000.00 | Nov-19 |                                  |            |                |                                  |                      |        |
| \$2,000,000.00 | Apr-21 |                                  |            |                |                                  |                      |        |
| \$4,000,000.00 | Dec-22 |                                  |            |                |                                  |                      |        |
|                | ·      | Remove and Replace<br>(Removals) | 8A01798-33 | \$868,391.34   | 2/26/2020                        | \$26,899.79 Open     | Open   |
|                |        | Remove and Replace               | 613920-21  | \$1,200,000.00 | 11/18/2020                       | \$12,352.88          | Open   |
|                |        | Remove and Replace               |            |                |                                  |                      |        |
| 9              |        | (Removals)                       | 639533-22  | \$1,445,000.00 | 3/31/2022                        | \$866,166.22 Open    | Open   |
|                |        | 8th Street                       | 643975-22  | \$37,078.00    | 7/8/2022                         | \$5,561.70 Open      | Open   |
|                |        | Atlantic Blvd                    | 646687-22  | \$26,483.50    | 8/31/2022                        | \$3,941.95 Open      | Open   |
|                |        | Round 13                         | 653865-23  | \$14,300.00    | 1/17/2023                        | \$2,856.00 Open      | Open   |
|                |        | Round 14                         | 654103-23  | \$89,805.20    | 1/25/2023                        | \$17,930.24 Open     | Open   |
|                |        | Parks Removal                    | 656725-23  | \$500,000.00   | 3/17/2023                        | \$397,929.09 Open    | Open   |
|                |        | Parks Replacement                | 658467-23  | \$500,000.00   | 4/24/2023                        | \$450,332.00 Open    | Open   |
|                |        | Round 16                         | 659329-23  | \$34,070.55    | 5/11/2023                        | \$34,070.55 Open     | Open   |
|                |        | Round 17                         | 660121-23  | \$3,700.00     | 5/31/2023                        | \$2,960.00 Open      | Open   |
| \$8,300,000.00 | Total  | Total                            |            | \$5,192,126.56 | Total                            | \$1,821,000.42       |        |
|                |        |                                  |            |                | Available for Remove and Replace |                      |        |
|                |        |                                  |            |                | Allocation                       | \$2,296,572.56       |        |

## 630-City

15304 Ordinance Funds Available for Appropriation: As of 07/03/2023 there is \$7,874,198.54

|        | \$2,341,657.26       | Allocation    |                       |           |                   |        |                      |
|--------|----------------------|---------------|-----------------------|-----------|-------------------|--------|----------------------|
|        |                      | Available for |                       |           |                   |        |                      |
|        | \$575,944.24         | Total         | \$4,179,083.22        |           | Total             | Total  | \$5,800,000.00 Total |
| Open   | \$128,994.00 Open    | 5/5/2023      | \$128,994.00          | 659079-23 | 630-City Round 18 |        |                      |
| Open   | \$8,776.20 Open      | 3/7/2023      | \$43,881.00           | 656152-23 | 630-City Round 17 |        |                      |
| Open   | \$18,269.00 Open     | 1/5/2023      | \$91,345.02           | 652924-23 | 630-City Round 16 |        |                      |
| Open   | \$307,576.72 Open    | 1/13/2021     | \$1,500,000.00        | 616618-21 | Current Open PO   |        |                      |
| Open   | \$112,328.32 Open    | 8/31/2020     | \$716,446.40          | 609384-20 | 630-City          |        |                      |
|        |                      |               |                       |           |                   | Dec-22 | \$2,000,000.00       |
|        |                      |               |                       |           |                   | Nov-21 | \$2,000,000.00       |
|        |                      |               |                       |           |                   | Aug-19 | \$1,600,000.00       |
|        |                      |               |                       |           |                   | Nov-18 | \$200,000.00         |
| Status | Remainder in project | Date          | Amount                |           | Project           | Date   | Amount               |
| Status | Remainder            | Date          | Purchase Order Amount | PO #      | Project           |        | Appropriated         |
|        |                      |               |                       |           |                   |        |                      |