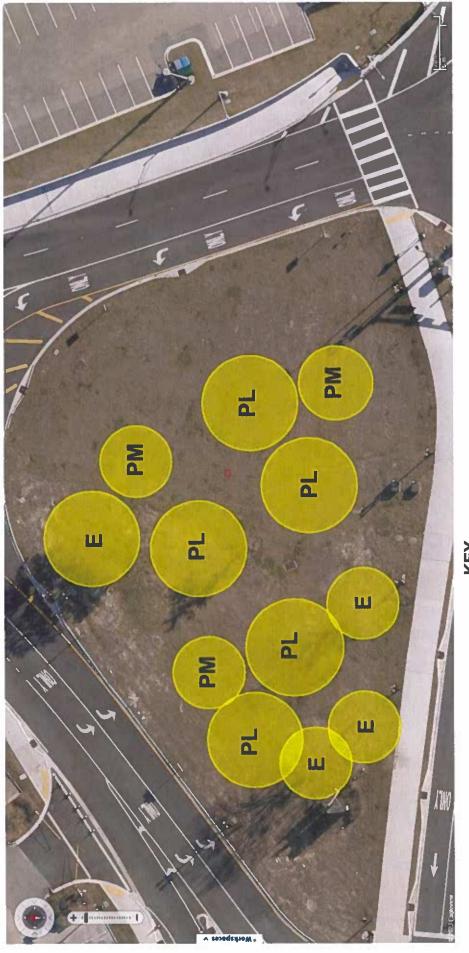

Respectfully,
Mike Zaffaroni
Liberty Landscape Supply

13385 N Main St

Jacksonville, FL 32218

KEY

Existing trees **™** ₽ ₽

Proposed Magnolia

Proposed Live Oak