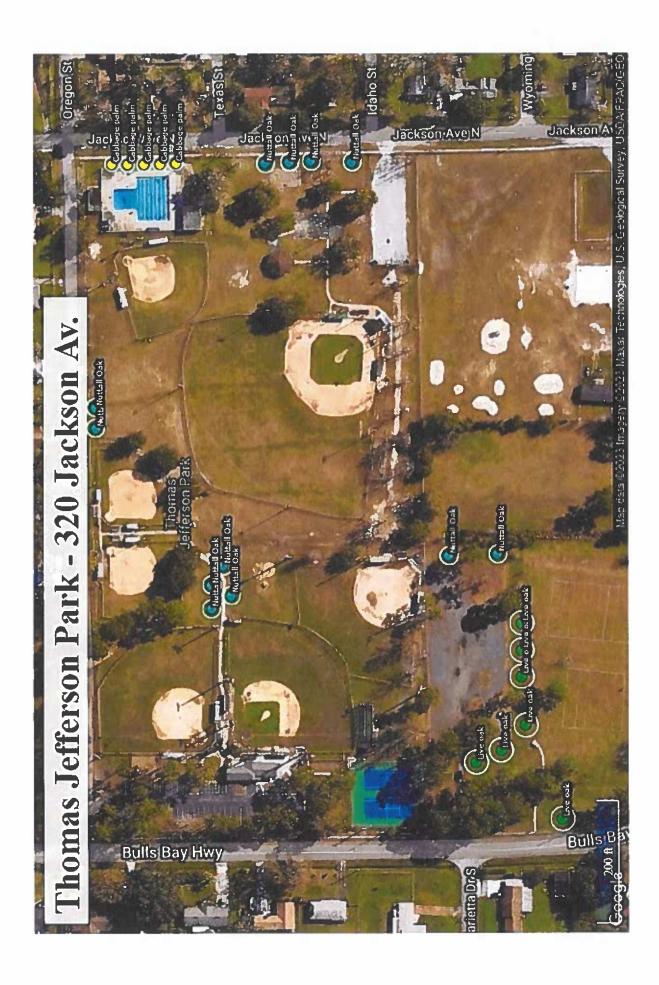

### Description:

A tree planting project has been requested for planting in the median of Gator Bowl Boulevard just west of the Hart Bridge. This project will take place in City Council District 7 and includes the planting of a variety of shade trees that will serve as an aesthetic improvement and a heat reduction purpose. In addition, these plantings will help to filter and slow down stormwater runoff before reaching the city's stormwater management infrastructure. All trees selected were shade trees to enhance the city's canopy. This project includes the planting of 8 total trees, with no tree removals necessary. To see a map of the planting plan, please see: <a href="https://pg-cloud.com/JacksonvilleFL/?scenario=Gator-Bowl">https://pg-cloud.com/JacksonvilleFL/?scenario=Gator-Bowl</a>. These trees will all be at minimum 30 feet distance from each other. All trees will be planted on public right of way areas within Duval County.

Approximate location of planting project within Duval County.