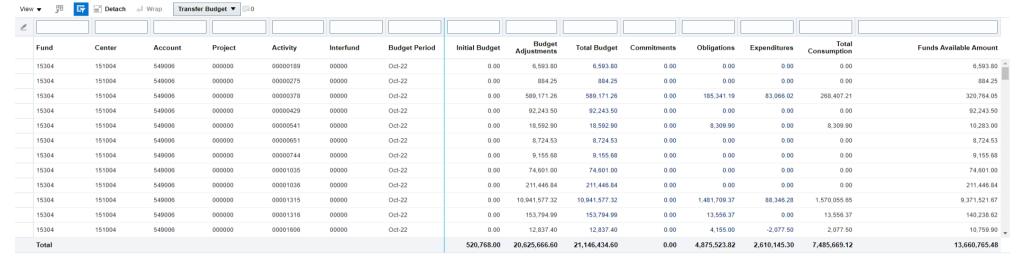

### 5. Reports:

- a) Financial Report for Ordinance Tree Fund (15304), Charter Tree Fund (15305) and BJP (Attachment D) Jose Regueiro
- **b)** Fund Status of 630-CITY, Remove & Replace and Level 2 Programs (Attachment E) Justin Gearhart
- c) Status of Level 2 Tree Projects (Attachment F) Justin Gearhart
- d) Parks Department Project Update Kathleen McGovern/Jill Enz

### **Reports:**

- c) Fund balance and encumbrance report for 15(F) (Ordinance Tree Fund), 15(N) (Charter Tree Fund) and BJP (Attachment D) Jose Regueiro
  - i. Mr. Regueiro stated how there was a decrease in contributions to the Tree Fund, suggesting it could be seasonal.
  - ii. Mr. Hart brought up needing to spend Better Jacksonville Plan (BJP) money. Mr. Gearhart reminded everyone that as it is written right now, the money can only be spent on limited projects. Mr. Hart asked Mr. Reguerio to get details on how the money can be spent, and how to reclassify the funds for broader use.
  - iii. Mr. Arpen brought up again the Charter fund and how it needs to be spent. Ms. Fraser was concerned about making sure the money being spent was properly documented. Ms. Grandin brought up the idea of separate pots of money.
  - iv. Ms. Fraser asked where the report from Lee Dupree is. Mr. Gearhart agreed to follow up with this.

- d) Fund Status of 630-CITY, Remove & Replace and Level 2 Programs (Attachment E) Justin Gearhart
- e) Status of Pending Level 2 Tree Projects (Attachment F) Justin Gearhart
- f) Parks Department Project Update Kathleen McGovern/Jill Enz

# **Projects planted through legislation**

15304 Ordinance Funds Available for Appropriation: As of 07/03/2023 there is \$7,874,198.54

|        | \$101.25             | Total     | \$1,997,988.47 | Total       |      | \$2,515,199.50      | Total     |
|--------|----------------------|-----------|----------------|-------------|------|---------------------|-----------|
| open   | \$101.25 open        | 3/30/2021 | \$2,025.00     | Replacement |      |                     | 2019-0178 |
|        |                      |           |                | Moncrief    |      |                     |           |
| Status | Remainder in project | Date      | Amount         | Project     | Date | Amount              | Ordinance |
| Status | Remainder            |           | Amount         |             | 8    | <b>Appropriated</b> |           |
|        |                      |           | Purchase Order |             |      |                     |           |

## **Definitions of Terms**

Available for Appropriation- Requires City Council Approval

Allocated- Already been approved by City Council/Tree Commission and MBRC approved funds

Obligation- Funds have been assigned to a project and a purchase order has been issued

Green fill indicates amount available in pool of money