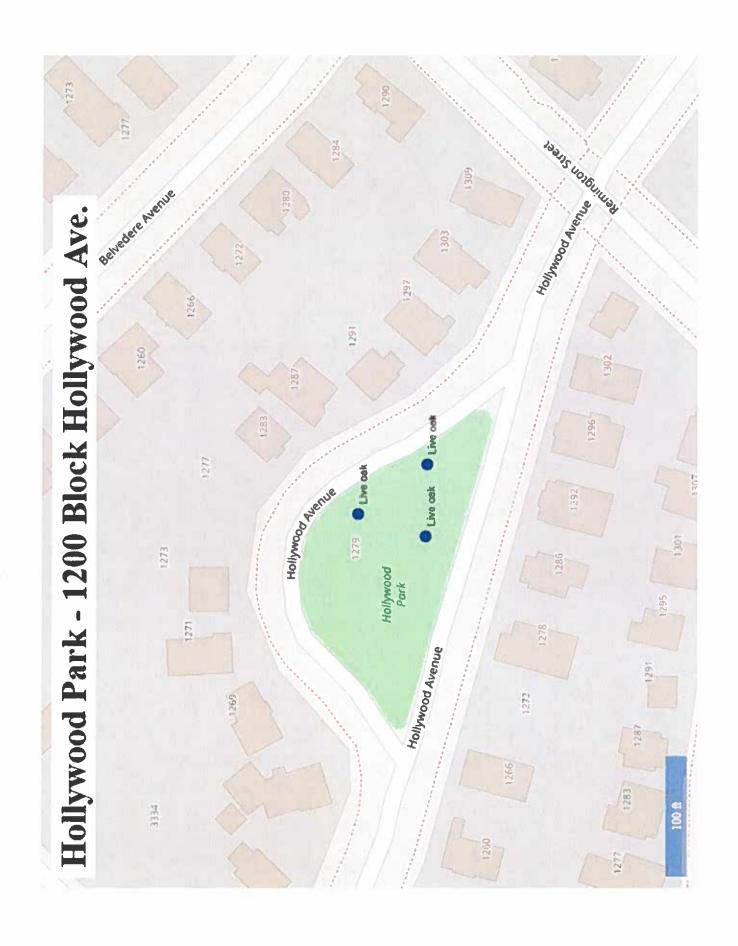

Figure 1 - Area along Arcadia Pl. within western border of Fletcher Park to be screened from adjacent development.

• Hollywood Park - 1200 Block of Hollywood Ave.

Located at 1200 block of Hollywood Avenue, this .22-acre passive pocket Park is off the narrow northern end of the street.

#### The following information must be provided:

- 1. Name/Title of Project: Hollywood Park 2023 Level 2 Tree Planting and Memorial
- 2. Legal Name of Organization/Citizen Making Suggestion: Charles (Chip) Wickenden & Hollywood Park Neighbors
- 3. Organization or Citizen Mailing Address: 1283 Hollywood Ave., Jacksonville, FL 32205
- 4. Contact Phone Number: 1-904-422-1321 Email: cwickenden@gmail.com
- 5. Location/Address of Planting Project: Hollywood Park, 1279 Hollywood Ave, 32205
- 6. Has project information been shared with the Council Member of the district? Open seat right now.
- 7. Rationale for Project (include information about the public benefit of the project): JEA recently removed 3 hazardous trees that threatened power lines, so this project will bring back the same number of trees in the park. Additionally, one of our neighbors passed away unexpectedly, so we would like to designate and mark (at our own expense) one of the trees to his memory.
- 8. Description of project: Plant 3 Live Oak trees, one in direct line of sight to 1287 Hollywood Ave. as the memorial. The other 2 trees infilling the eastern side of the park to leave some open play space as well. The neighborhood will contribute and install a memorial stone in compliance with city requirements.

| 正   | Fletcher Park and Hollywood Park - LEVEL 2 TREE PLANTING                        |      |          |             |                |
|-----|---------------------------------------------------------------------------------|------|----------|-------------|----------------|
| 품   | Fletcher Park - 1652 Atlantic Blvd.                                             |      |          |             |                |
|     | Description                                                                     | Unit | Quantity | Unit Price* | Extended Price |
|     | Ilex cassine Dahoon Holly 14' Ht., 4' Spd., 44" B&B                             | EA   | 5        | \$1,500.00  | \$7,500.00     |
| 100 | Chionanthus viginicus Native Fringetree Min. 3 Trks. 6' Ht. 4.5' Spd.           | EA   | 5        | \$700.00    | \$3,500.00     |
| 21  | River Birch Betula nigra Min. 3 Trks, 14' Ht., 36" B&B                          | EA   | 4        | \$1,200.00  | \$4,800.00     |
|     | Cercis canadensis Redbud 3" Cal., 12'Ht., 65 Gal.                               | EA   | 2        | \$1,400.00  | \$2,800.00     |
| K   | Chickasaw Plum Prunus angustifolia 2" Cal., 8' Ht., 3' Spd. 30 Gal.             | EA   | 2        | \$600.00    | \$1,200.00     |
|     | Subtotal Tree Installation                                                      |      |          |             | \$19,800.00    |
|     | Removals - 3 dead/dying hollies 6" DBH                                          | EA   | 3        | \$900.00    | \$2,700.00     |
|     | Irrigation - tie into existing on-site irrigation with min. 2 bubblers per tree | qof  |          | \$5,500.00  | \$5,500.00     |
|     | Subtotal Fletcher Park                                                          |      |          |             | \$28,000.00    |
| H   | Hollywood Park - 1200 Block Hollywood Ave.                                      |      | N 100 M  |             |                |
|     | Description                                                                     | Unit | Quantity | Unit Price* | Extended Price |
|     | Quercus virginiana Live Oak 4" Cal., 14' Ht., 8' Spd., 100 G or 40" B&B         | EA   | 3        | \$1,700.00  | \$5,100.00     |
|     | Subtotal Hollywood Park                                                         |      |          |             | \$5,100.00     |
|     | GRAND TOTAL                                                                     |      |          |             | \$33,100.00    |