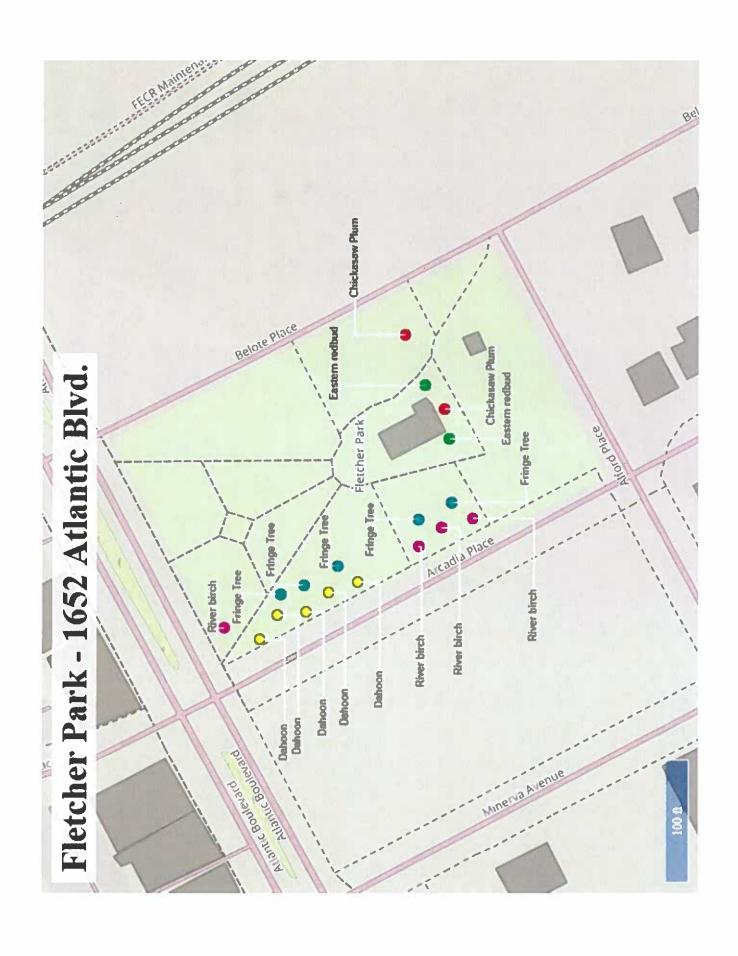

#### Fletcher Park = 1652 Atlantic Blvd.

Fletcher Park is located along Atlantic Boulevard, in the San Marco section of South Jacksonville and has seen many improvements since the San Marco Preservation Society formed in 1975, such as re-location of the old St. Paul's Episcopal Church building to the grounds in 1994 and the Stockton Cottage in 2003.

Figure 1 - Area along Arcadia Pl. within western border of Fletcher Park to be screened from adjacent development.

• Hollywood Park - 1200 Block of Hollywood Ave.

Located at 1200 block of Hollywood Avenue, this .22-acre passive pocket Park is off the narrow northern end of the street.

| 正   | Fletcher Park and Hollywood Park - LEVEL 2 TREE PLANTING                        |      |          |             |                |
|-----|---------------------------------------------------------------------------------|------|----------|-------------|----------------|
| 품   | Fletcher Park - 1652 Atlantic Blvd.                                             |      |          |             |                |
|     | Description                                                                     | Unit | Quantity | Unit Price* | Extended Price |
|     | Ilex cassine Dahoon Holly 14' Ht., 4' Spd., 44" B&B                             | EA   | 5        | \$1,500.00  | \$7,500.00     |
| 100 | Chionanthus viginicus Native Fringetree Min. 3 Trks. 6' Ht. 4.5' Spd.           | EA   | 5        | \$700.00    | \$3,500.00     |
| 21  | River Birch Betula nigra Min. 3 Trks, 14' Ht., 36" B&B                          | EA   | 4        | \$1,200.00  | \$4,800.00     |
|     | Cercis canadensis Redbud 3" Cal., 12'Ht., 65 Gal.                               | EA   | 2        | \$1,400.00  | \$2,800.00     |
| K   | Chickasaw Plum Prunus angustifolia 2" Cal., 8' Ht., 3' Spd. 30 Gal.             | EA   | 2        | \$600.00    | \$1,200.00     |
|     | Subtotal Tree Installation                                                      |      |          |             | \$19,800.00    |
|     | Removals - 3 dead/dying hollies 6" DBH                                          | EA   | 3        | \$900.00    | \$2,700.00     |
|     | Irrigation - tie into existing on-site irrigation with min. 2 bubblers per tree | qof  |          | \$5,500.00  | \$5,500.00     |
|     | Subtotal Fletcher Park                                                          |      |          |             | \$28,000.00    |
| H   | Hollywood Park - 1200 Block Hollywood Ave.                                      |      | N 100 M  |             |                |
|     | Description                                                                     | Unit | Quantity | Unit Price* | Extended Price |
|     | Quercus virginiana Live Oak 4" Cal., 14' Ht., 8' Spd., 100 G or 40" B&B         | EA   | 3        | \$1,700.00  | \$5,100.00     |
|     | Subtotal Hollywood Park                                                         |      |          |             | \$5,100.00     |
|     | GRAND TOTAL                                                                     |      |          |             | \$33,100.00    |