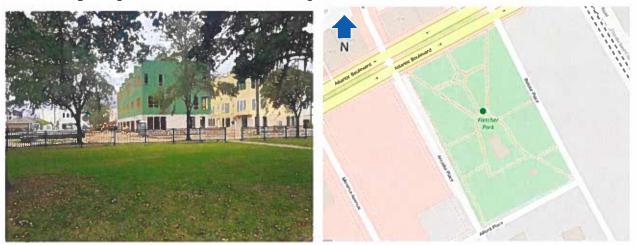

#### Fletcher Park = 1652 Atlantic Blvd.

Fletcher Park is located along Atlantic Boulevard, in the San Marco section of South Jacksonville and has seen many improvements since the San Marco Preservation Society formed in 1975, such as re-location of the old St. Paul's Episcopal Church building to the grounds in 1994 and the Stockton Cottage in 2003.

Figure 1 - Area along Arcadia Pl. within western border of Fletcher Park to be screened from adjacent development.

• Hollywood Park - 1200 Block of Hollywood Ave.

Located at 1200 block of Hollywood Avenue, this .22-acre passive pocket Park is off the narrow northern end of the street.