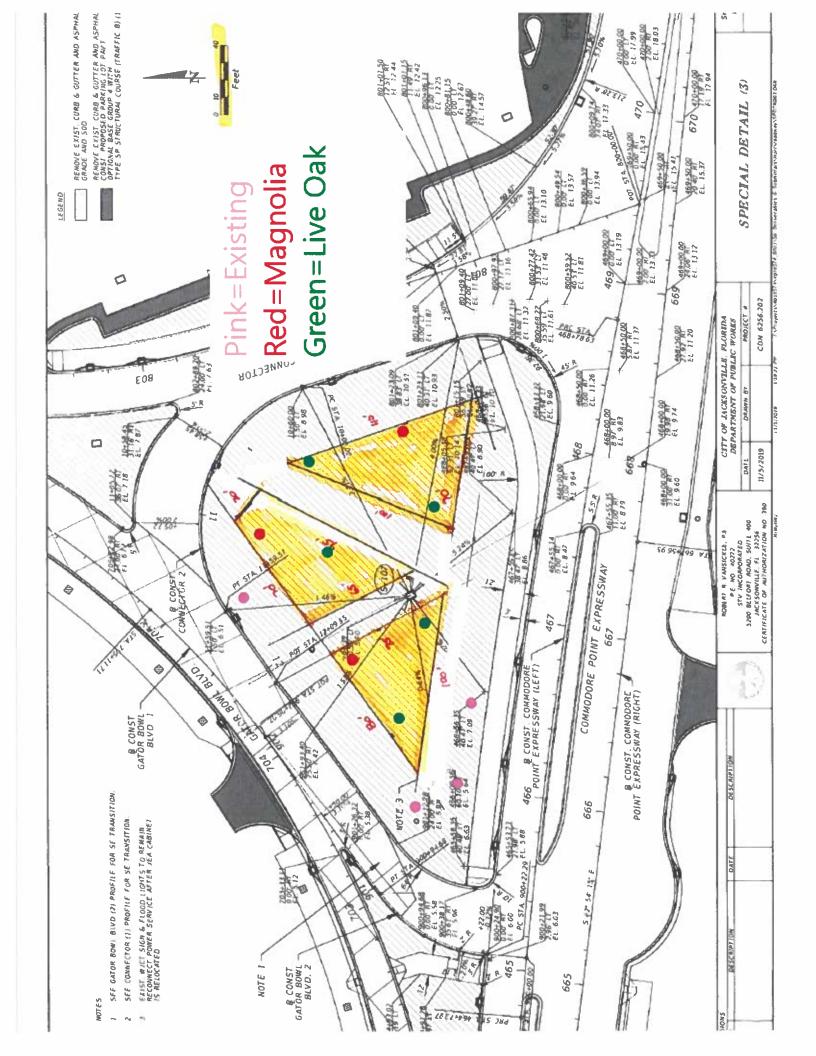

#### **Description:**

A tree planting project has been requested for planting in the median of Gator Bowl Boulevard just west of the Hart Bridge. This project will take place in City Council District 7 and includes the planting of a variety of shade trees that will serve as an aesthetic improvement and a heat reduction purpose. In addition, these plantings will help to filter and slow down stormwater runoff before reaching the city's stormwater management infrastructure. All trees selected were shade trees to enhance the city's canopy. This project includes the planting of 8 total trees, with no tree removals necessary. To see a map of the planting plan, please see: <a href="https://pg-cloud.com/JacksonvilleFL/?scenario=Gator-Bowl">https://pg-cloud.com/JacksonvilleFL/?scenario=Gator-Bowl</a>. These trees will all be at minimum 30 feet distance from each other. All trees will be planted on public right of way areas within Duval County.

8. Description of project:

8 trees going into the median/land area found at Gator Bowl blvd, in the off ramp portion of the Hart Bridge.

If a citizen/organization is interested in proposing a project that they want to administer and implement, a more comprehensive application (Level 3) can be found at the following link: <a href="http://www.coj.net/departments/public-works/tree-commission">http://www.coj.net/departments/public-works/tree-commission</a>.