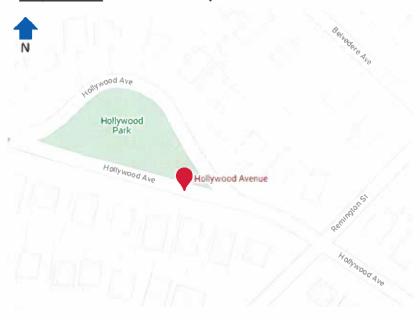

Figure 1 - Area along Arcadia Pl. within western border of Fletcher Park to be screened from adjacent development.

• Hollywood Park - 1200 Block of Hollywood Ave.

Located at 1200 block of Hollywood Avenue, this .22-acre passive pocket Park is off the narrow northern end of the street.

#### The following information must be provided:

- 1. Name/Title of Project: Hollywood Park 2023 Level 2 Tree Planting and Memorial
- 2. Legal Name of Organization/Citizen Making Suggestion: Charles (Chip) Wickenden & Hollywood Park Neighbors
- 3. Organization or Citizen Mailing Address: 1283 Hollywood Ave., Jacksonville, FL 32205
- 4. Contact Phone Number: 1-904-422-1321 Email: cwickenden@gmail.com
- 5. Location/Address of Planting Project: Hollywood Park, 1279 Hollywood Ave, 32205
- 6. Has project information been shared with the Council Member of the district? Open seat right now.
- 7. Rationale for Project (include information about the public benefit of the project): JEA recently removed 3 hazardous trees that threatened power lines, so this project will bring back the same number of trees in the park. Additionally, one of our neighbors passed away unexpectedly, so we would like to designate and mark (at our own expense) one of the trees to his memory.
- 8. Description of project: Plant 3 Live Oak trees, one in direct line of sight to 1287 Hollywood Ave. as the memorial. The other 2 trees infilling the eastern side of the park to leave some open play space as well. The neighborhood will contribute and install a memorial stone in compliance with city requirements.