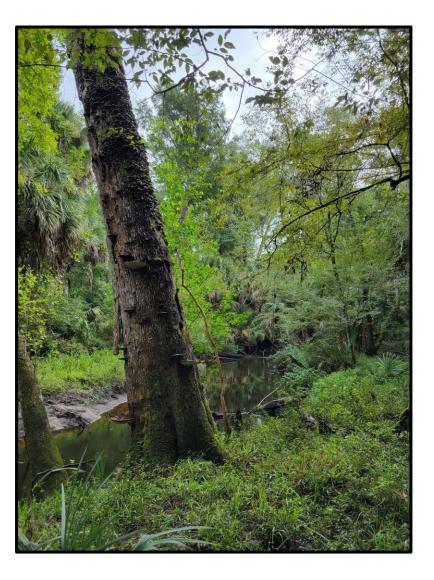

## **McGirts Creek Preserve**

- 500-acre nature preserve
- Valuable ecosystem along McGirts Creek
- Portions previously planted with slash pine

#### **McGirts Creek Preserve**

- 500-acre nature preserve
- Valuable ecosystem along McGirts Creek
- Portions previously planted with slash pine