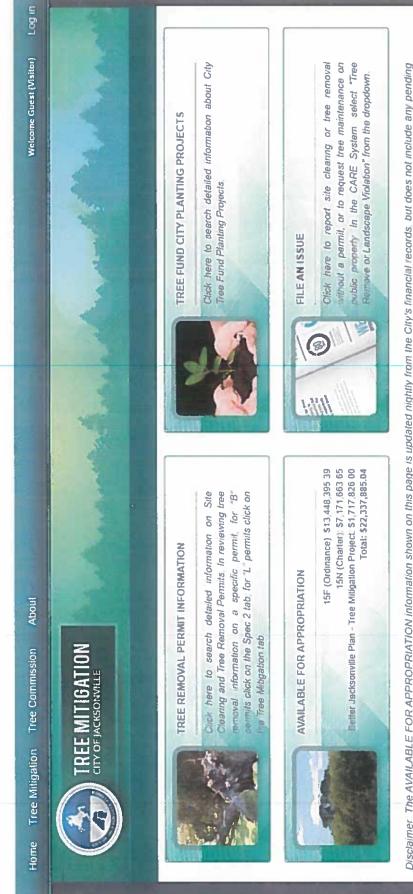

Discialmer The AVAILABLE FOR APPROPRIATION information shown on this page is updated nightly from the City's financial records, but does not include any pending appropriations, or other financial transactions of the funds which have not been completed.

Remove or Landscape Violation from the dropdown.

| Available Balance, Revenues, and Expenditures by month 2/3/2022 | 54 YE            | 51, and        | 10.000         | 1 C TANK       | 10,000         | Can.21         | A.16-21         |
|-----------------------------------------------------------------|------------------|----------------|----------------|----------------|----------------|----------------|-----------------|
| <u>15304-Tree Protection &amp; Related Expenditures</u>         | 4<br>2<br>3<br>9 | 4.4.100        |                |                |                | 4 a 1 a 1 a 1  |                 |
| Cash                                                            | 24,637,216       | 24,637,216     | 24,280,548     | 24,332,781     | 24,154,812     | 24,120,871     | 24,273,314      |
| Liabilities                                                     | (28,336)         | (28,336)       |                |                | (69,370)       | 289,152        |                 |
| Budget                                                          | (15,931,766)     | (15,931,766)   | (15,931,766)   | (15,931,766)   | (15,931,766)   | (18,566,131)   | (18,566,131)    |
| BUDGET RESERVE                                                  | 3,701,030        | 3,701,030      | 3,701,030.21   | 3,701,030.21   | 3,701,030.21   | 3,701,030.21   | 3,701,030.21    |
| Actual Expenditures                                             | 2,609,180.80     | 3,008,872.44   | 3,044,627.27   | 4,221,355.76   | 4,442,713.46   | 4,960,734.43   | 4,821,678.51    |
| Net Budgeted Expenditures                                       | (9,621,555.22)   | (9,221,863.58) | (9,186,108.75) | (8,009,380.26) | (7,788,022,56) | (9,904,366.49) | (10,043,422,41) |
| Available Balance Total                                         | 14,987,325       | 15,387,017     | 15,094,439     | 16,323,401     | 16,297,420     | 14,505,656     | 14,229,891      |
|                                                                 |                  | 1:             | -              |                |                |                |                 |
| Revenues                                                        | 143,100          | 557,715        | 12,030         | 283,308        | 224,556        | 28,883         | 365,596         |
| Expenditures                                                    | 321              | 250,062        | 51,157         | 41,096         | [42,753]       | 139,056        | 300,402         |
| 15305-Tree Mitigation & Related Expense                         |                  |                |                |                |                |                |                 |
| Cash                                                            | 7,183,056        | 7,183,056      | 6,976,015      | 6,970,015      | 6,948,403      | 6,871,102      | 6,838,495       |
| Liabilities                                                     |                  |                | ¥              |                | 1              |                | •               |
| Budget                                                          | (45,598)         | (45,598)       | [45,598]       | (4S,598)       | {45,598}       | (48,920)       | (48,920)        |
| BUDGET RES.                                                     | 1                | 1              | 1              | 1              | 1              | 1              | -1              |
| Actual Expenditures                                             | 3,321            | 3,321          | 3,321          | 3,321          | 3,321          | 3,321          | 3,321           |
| Net Budgeted Expenditures                                       | (42,275)         | [42,275]       | [42,275]       | (42,275)       | {42,275}       | (45,598)       | (45,598)        |
| Available Balance Total                                         | 7,140,781        | 7,140,781      | 6,933,740      | 6,927,740      | 6,906,128      | 6,825,504      | 6,792,897       |
| Revenues                                                        | 14,475           | 73,500         | 6.000          | 21,612         | 62,619         | 32,607         | 113,910         |
|                                                                 |                  |                |                |                |                | -              |                 |