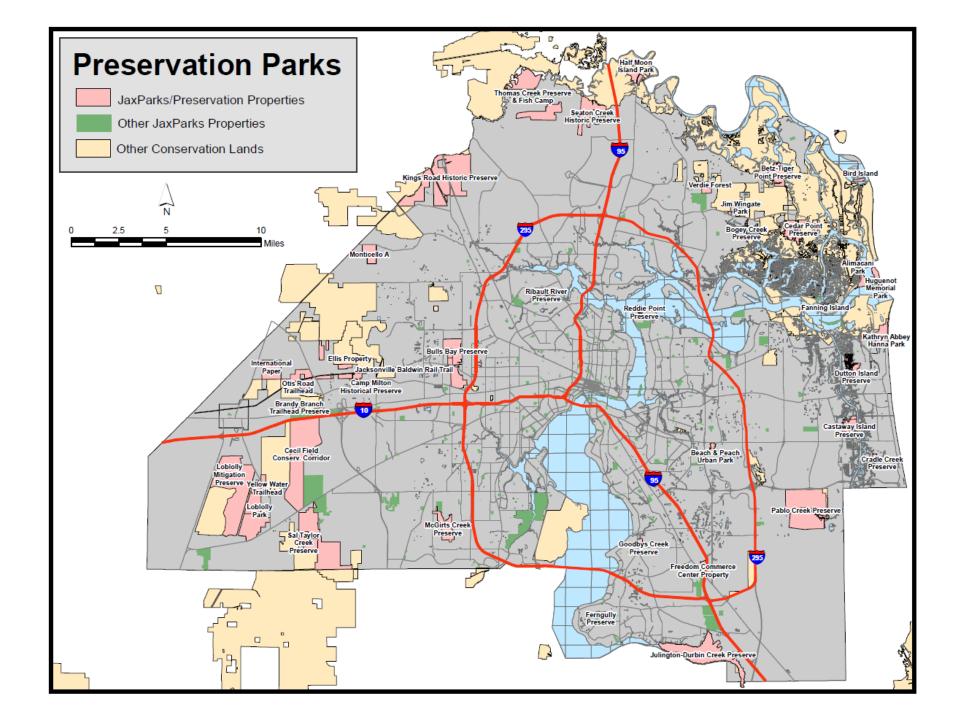

## **Preservation Parks**

- Preservation Project Jacksonville
- Goals: limit urban sprawl, improve water quality, reduce flooding, protect wildlife habitat, and provide recreation.
- Many preserves have parking, trails, picnic areas, and waterfront access.
- Most preserves have high-quality habitats, but several need to be restored.