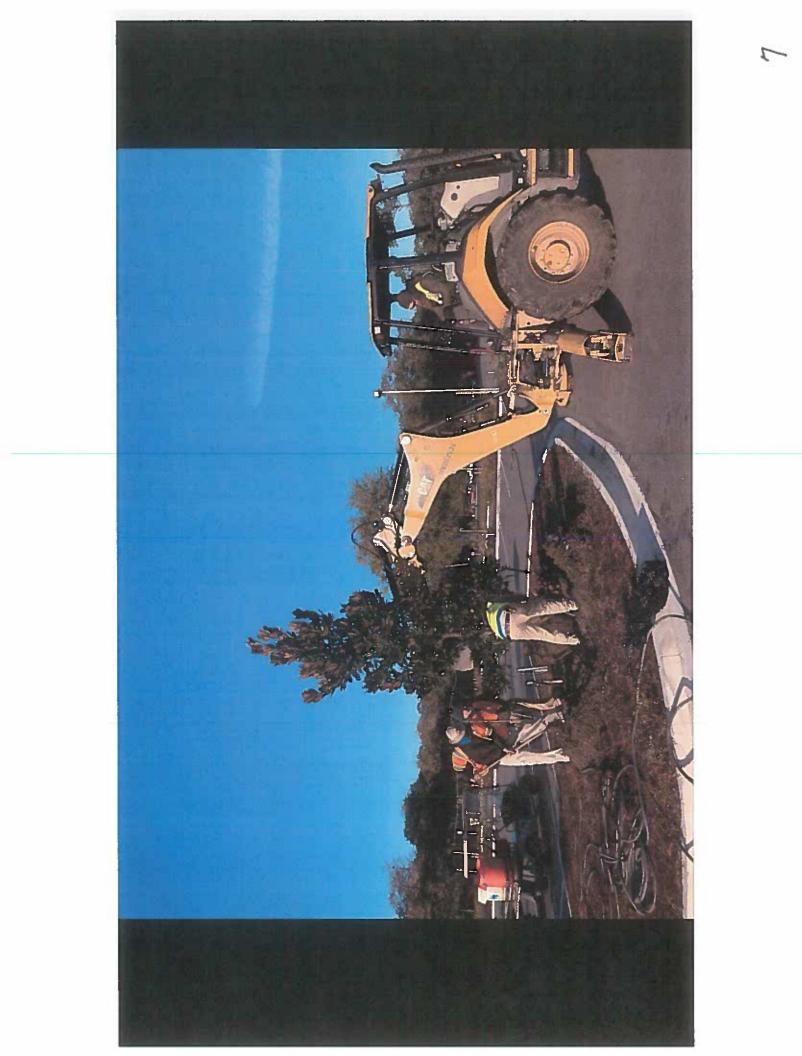

## 174 Trees planted so far...49 to go!

- Cabbage palm
- Sand live oak
- 'Delta Blues' Vitex
- Weeping yaupon holly
- 'Parkside' live oak
- 'DD Blanchard' southern magnolia
- 'Little Gem' southern magnolia

- 'Eagleston' holly
- Dahoon holly
- Winged elm
- Sweetbay magnolia
- Bald cypress
- 742 personnel hours
- ~4.2 hours per tree

C

Attachment D

McGirts Creek Preserve Restoration Project Dr. Jenny Hinton

Tree Commission Meeting February 2022