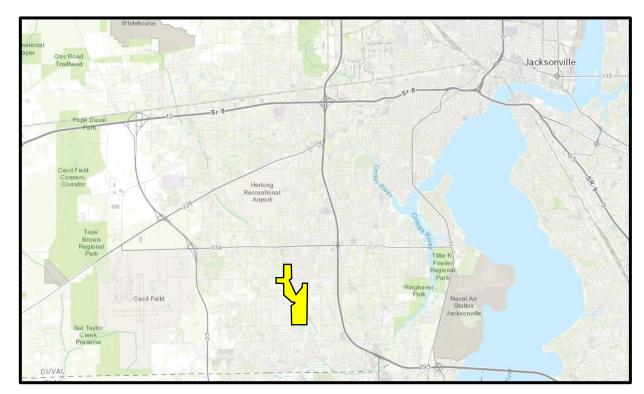

## **McGirts Creek Preserve**

- 500-acre nature preserve
- Valuable ecosystem along McGirts Creek
- Portions previously planted with slash pine

#### **McGirts Creek Preserve**

- 500-acre nature preserve
- Valuable ecosystem along McGirts Creek
- Portions previously planted with slash pine