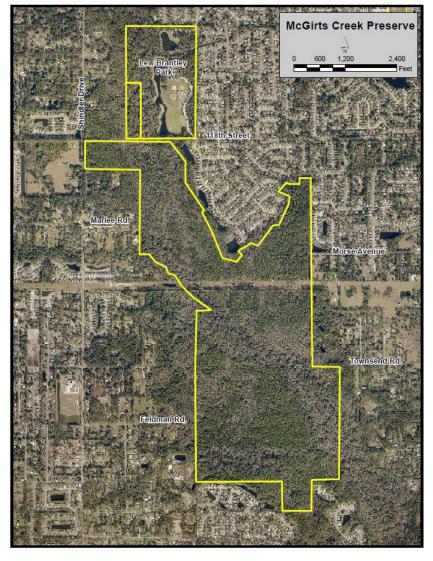

## **McGirts Creek Preserve**

- 500-acre nature preserve
- Valuable ecosystem along McGirts Creek
- Portions previously planted with slash pine

## Goals - Restoration and Recreation

- COJ is committed to restore 50+ acres.
- Project is partially funded by money received as compensatory mitigation.
- Restoration will increase biodiversity and enhance ecosystem services.
- Preserve will eventually be open to public for passive recreation.

#### **McGirts Creek Preserve**

- 500-acre nature preserve
- Valuable ecosystem along McGirts Creek
- Portions previously planted with slash pine

#### **Goals - Restoration and Recreation**

- COJ is committed to restore 50+ acres.
- Project is partially funded by money received as compensatory mitigation.
- Restoration will increase biodiversity and enhance ecosystem services.
- Preserve will eventually be open to public for passive recreation.