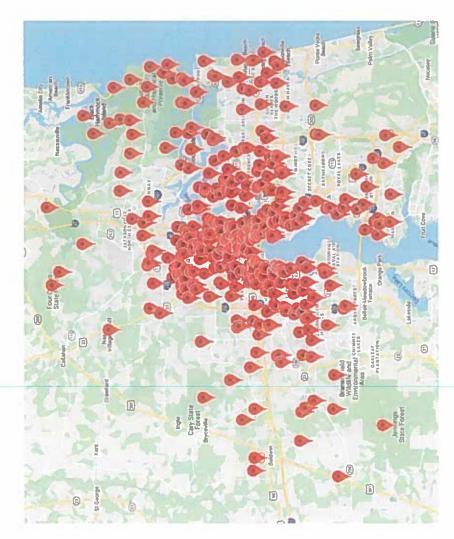

## **Preservation Parks**

- Preservation Project Jacksonville
- Goals: limit urban sprawl, improve water quality, reduce flooding, protect wildlife habitat, and provide recreation.
- Many preserves have parking, trails, picnic areas, and waterfront access.
- Most preserves have high-quality habitats, but several need to be restored.

#### **Preservation Parks**

- Preservation Project Jacksonville
- Goals: limit urban sprawl, improve water quality, reduce flooding, protect wildlife habitat, and provide recreation.
- Many preserves have parking, trails, picnic areas, and waterfront access.
- Most preserves have high-quality habitats, but several need to be restored.