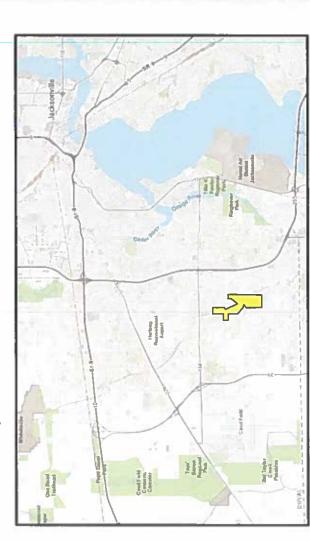

## **McGirts Creek Preserve**

- 500-acre nature preserve
- Valuable ecosystem along McGirts Creek
- Portions previously planted with slash pine

#### **McGirts Creek Preserve**

- 500-acre nature preserve
- Valuable ecosystem along McGirts Creek
- Portions previously planted with slash pine