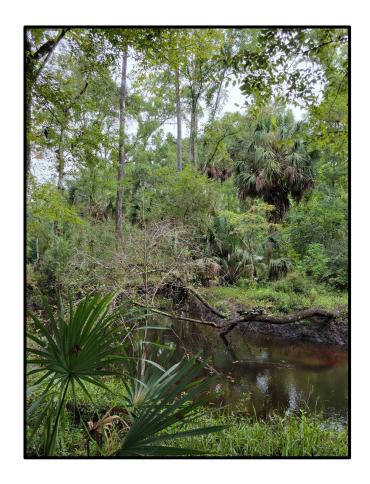

## **McGirts Creek Preserve**

- 500-acre nature preserve
- Valuable ecosystem along McGirts Creek
- Portions previously planted with slash pine

#### **McGirts Creek Preserve**

- 500-acre nature preserve
- Valuable ecosystem along McGirts Creek
- Portions previously planted with slash pine