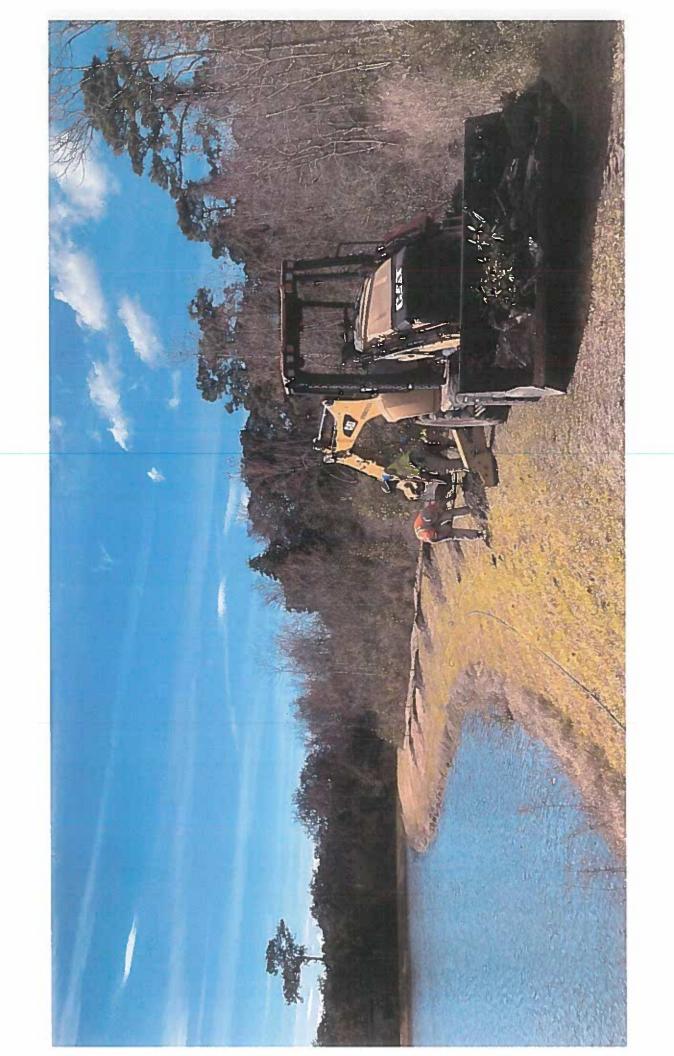

## **McGirts Creek Preserve**

- 500-acre nature preserve
- Valuable ecosystem along McGirts Creek
- Portions previously planted with slash pine

## Goals - Restoration and Recreation

- COJ is committed to restore 50+ acres.
- Project is partially funded by money received as compensatory mitigation.
- Restoration will increase biodiversity and enhance ecosystem services.
- Preserve will eventually be open to public for passive recreation.

# Plan - Restoration of Natural Communities

- Activities: treatment of invasive plants, thinning pines, and planting trees.
- Many young native flood-tolerant trees are needed.
- Survival of trees will likely be lower than trees planted as landscaping that have irrigation.
- Next steps: secure funding for restoration and continue coordination with the Florida Forest Service and our wetland consultant.