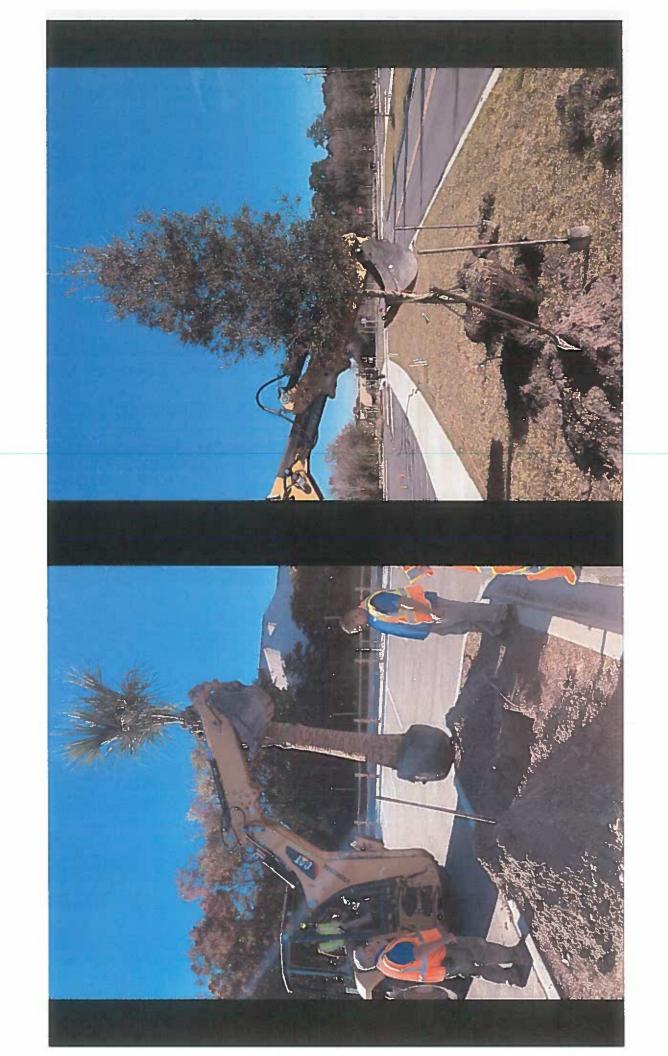

## 174 Trees planted so far...49 to go!

- Cabbage palm
- Sand live oak
- 'Delta Blues' Vitex
- Weeping yaupon holly
- 'Parkside' live oak
- 'DD Blanchard' southern magnolia
- 'Little Gem' southern magnolia

- 'Eagleston' holly
- Dahoon holly
- Winged elm
- Sweetbay magnolia
- Bald cypress
- 742 personnel hours
- ~4.2 hours per tree

C

Attachment D

McGirts Creek Preserve Restoration Project Dr. Jenny Hinton

Tree Commission Meeting February 2022