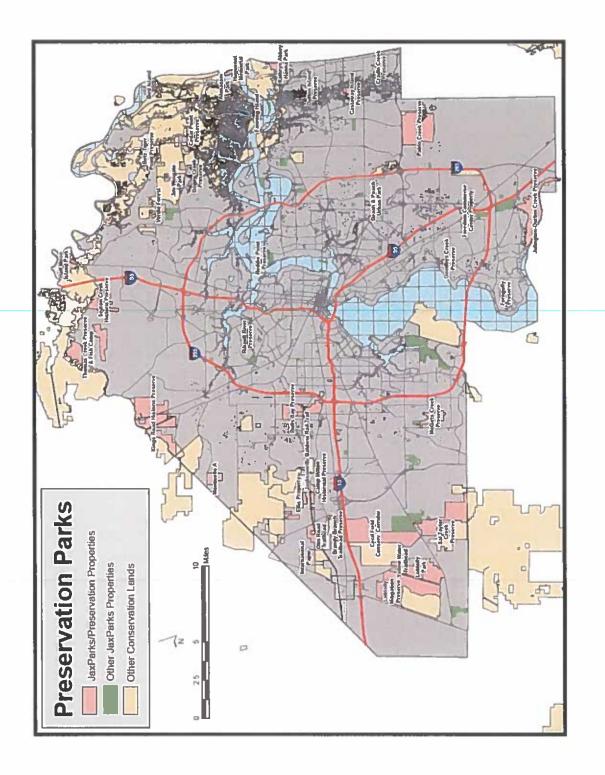

## **Preservation Parks**

- Preservation Project Jacksonville
- Goals: limit urban sprawl, improve water quality, reduce flooding, protect wildlife habitat, and provide recreation.
- Many preserves have parking, trails, picnic areas, and waterfront access.
- Most preserves have high-quality habitats, but several need to be restored.

#### **Preservation Parks**

- Preservation Project Jacksonville
- Goals: limit urban sprawl, improve water quality, reduce flooding, protect wildlife habitat, and provide recreation.
- Many preserves have parking, trails, picnic areas, and waterfront access.
- Most preserves have high-quality habitats, but several need to be restored.