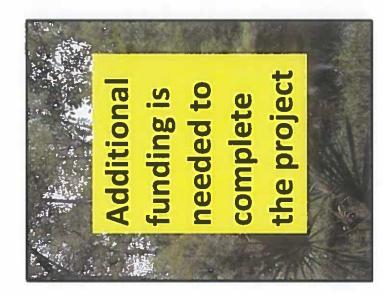

# Plan - Restoration of Natural Communities

- Activities: treatment of invasive plants, thinning pines, and planting trees.
- Many young native flood-tolerant trees are needed.
- Survival of trees will likely be lower than trees planted as landscaping that have irrigation.
- Next steps: secure funding for restoration and continue coordination with the Florida Forest Service and our wetland consultant.

# Potential Role of Tree Mitigation Trust Fund

- Funds to purchase and plant trees
- Funds for design fees and / or site preparation
- Funding sources will be credited on interpretive signage