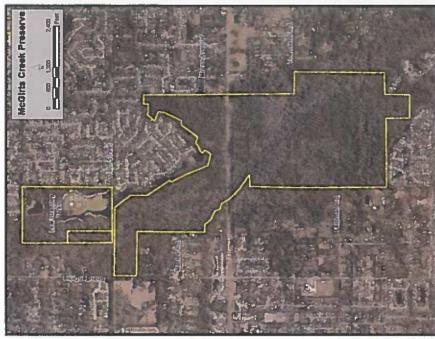

## **McGirts Creek Preserve**

- 500-acre nature preserve
- Valuable ecosystem along McGirts Creek
- Portions previously planted with slash pine

#### **McGirts Creek Preserve**

- 500-acre nature preserve
- Valuable ecosystem along McGirts Creek
- Portions previously planted with slash pine