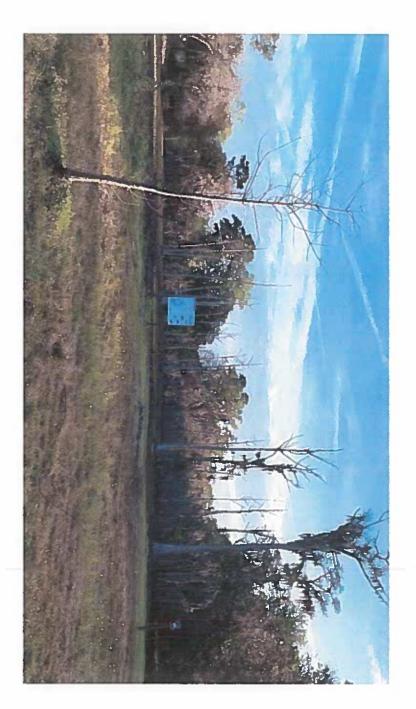

- will be clustered. Mr. Flagg suggested the project be deferred so staff could make adjustments on the tree species being planted.
- f. Mr. Leon said there are reasons for the size of the tree we have chosen. There are times when we plant smaller or larger trees. The smaller trees are more susceptible to vandalism, whether deliberate or accidental. 3" trees have more of a visual impact and seem to be neither too big nor too small. Ms. McGovern suggested replacing a lot of the Little Gem Magnolias with Southern Magnolias, switching many of the slash pines to long-leaf pines and increasing the canopy where possible.
- 2. Public Comment None.
- 3. Vote The Commission suggested changes be made as a result of this discussion and the project resubmitted next month.
- ii. Twin Lakes Academy Elementary Tree Planting Project (Attachment D)- Todd Little
  - 1. Presentation The school requested trees be planted to increase the shade where the children play. Councilmember Becton requested adding more trees to increase the sound buffer making the total trees being planted to 66.
  - 2. Public Comment None.
  - 3. Vote Motion to approve made by Mr. Hart, seconded by Mr. R. Robinson, none opposed.
- iii. Atlantic Beach Tree Planting Project (Attachment E) Todd Little
  - 1. Presentation The City of Atlantic Beach requested several street tree plantings throughout residential areas, totaling 133 trees. Where there was room larger trees were used such as oaks where there wasn't, Little Gem Magnolias were used.
  - 2. Public Comment None.
  - 3. Vote Motion to approve made by Mr. Hart, seconded by Mr. M. Robinson, none opposed.