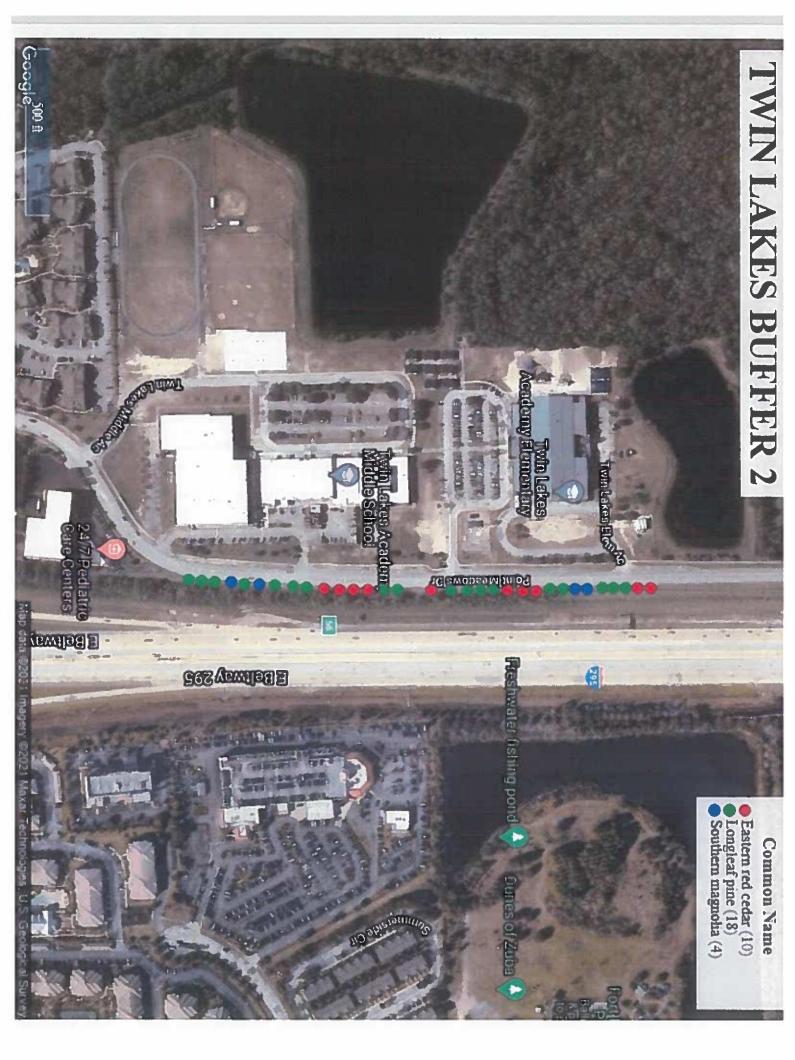

- ii. Twin Lakes Academy Elementary Tree Planting Project Todd Little
  - 1. Presentation
  - 2. Public Comment
  - 3. Vote
- iii. Atlantic Beach Tree Planting Project Richard Leon
  - 1. Presentation
  - 2. Public Comment
  - 3. Vote

- will be clustered. Mr. Flagg suggested the project be deferred so staff could make adjustments on the tree species being planted.
- f. Mr. Leon said there are reasons for the size of the tree we have chosen. There are times when we plant smaller or larger trees. The smaller trees are more susceptible to vandalism, whether deliberate or accidental. 3" trees have more of a visual impact and seem to be neither too big nor too small. Ms. McGovern suggested replacing a lot of the Little Gem Magnolias with Southern Magnolias, switching many of the slash pines to long-leaf pines and increasing the canopy where possible.
- 2. Public Comment None.
- 3. Vote The Commission suggested changes be made as a result of this discussion and the project resubmitted next month.
- ii. Twin Lakes Academy Elementary Tree Planting Project (Attachment D)- Todd Little
  - 1. Presentation The school requested trees be planted to increase the shade where the children play. Councilmember Becton requested adding more trees to increase the sound buffer making the total trees being planted to 66.
  - 2. Public Comment None.
  - 3. Vote Motion to approve made by Mr. Hart, seconded by Mr. R. Robinson, none opposed.
- iii. Atlantic Beach Tree Planting Project (Attachment E) Todd Little
  - 1. Presentation The City of Atlantic Beach requested several street tree plantings throughout residential areas, totaling 133 trees. Where there was room larger trees were used such as oaks where there wasn't, Little Gem Magnolias were used.
  - 2. Public Comment None.
  - 3. Vote Motion to approve made by Mr. Hart, seconded by Mr. M. Robinson, none opposed.