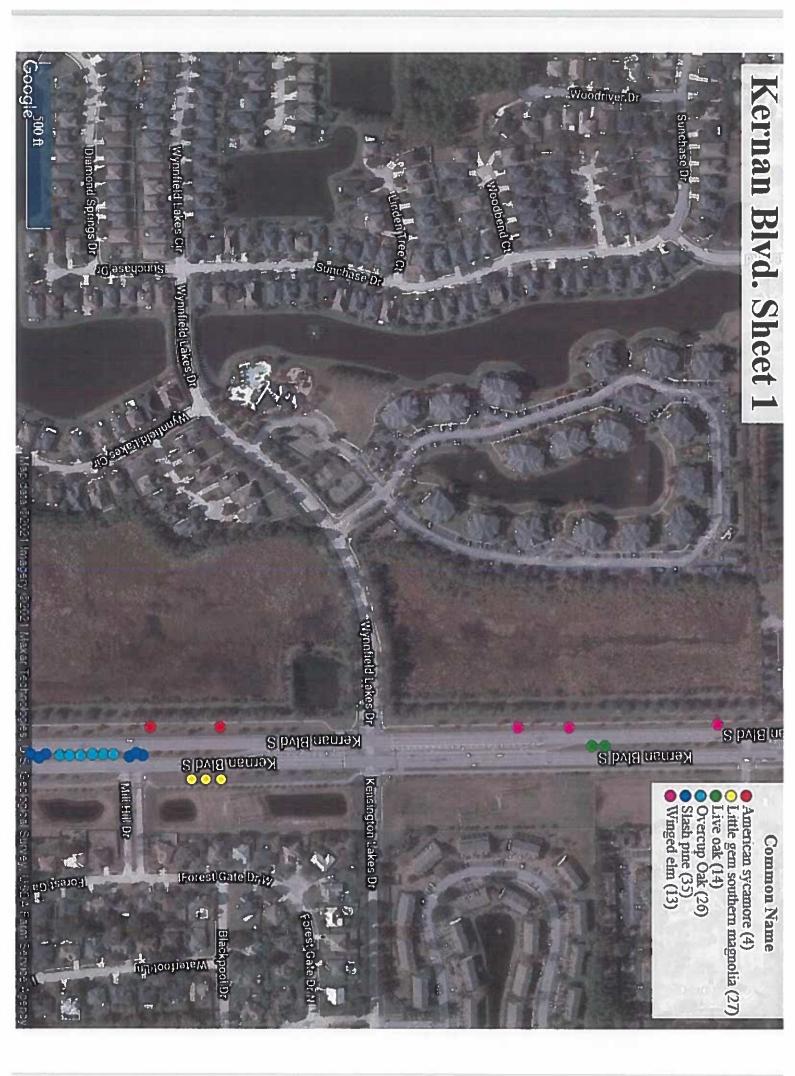

## **Action Items:**

- d) Approval of Minutes from April 21st, 2021 meeting Chair
  - i. Motion made by Mr. Hart, seconded by Mr. R. Robinson, none opposed.
- e) Proposed Level 2 Project(s)
  - i. Kernan Blvd. Tree Planting Project (Attachment C)- Dalton Smith

- Presentation The project was requested by Councilman Bowman. There are a lot of issues
  with heat and wind on this road. The project we developed has 119 trees to be planted on the
  stretch of Kernan between Atlantic and Beach Blvds. The main focus was to replace the
  Lacebark Elms which had been removed from the medians, fill in the gaps as well as add trees to
  the right-of-ways on the each side. Locates were requested for every proposed location.
  - a. Ms. Fraser asked why the Little Gem Magnolia tree was chosen. They require a lot of water initially and do not provide much shade. Mr. Smith replied this project has a 2 year warranty so the contractor will be keeping a close eye on them. Due to space constraints a large tree was not appropriate because of the slope of the right-of-way in several locations. There are several Little Gem Magnolias already planted so the new planting will "match." Ms. Fraser added because the tree only reaches approximately 8-10 ft. canopy, some of the spacing is inconsistent, from a design aspect are you trying to fill in a pattern that's there or is it supposed to be a kind of windscreen? Mr. Smith responded yes, some pattern using the Hollys already planted and some windscreen
  - b. Ms. Fraser pointed out Little Gem Magnolias will not provide any shade and because they are so far apart they will look like green fence pickets to a driver. Mr. Smith said they would fill a visual gap. Mr. Flagg replied there are physical gaps and visual gaps and the plan is really only filling a visual gap. For the money, fulfilling a physical gap would be preferred. Ms. Fraser added the Little Gem Magnolia is the most expensive tree on the invoice at \$2500 each. Isn't there a species which is less expensive and would give more shade? There could then be more of them.
  - c. Mr. Flagg asked if an Overcup Oak would work instead. Mr. Smith answered that the concern was to prevent encroachment into the roadway. There are already a lot of oaks which require trimming; there have been complaints about the trees overgrowing the sidewalk because it is used so much. Mr. Leon added there are Little Gem Magnolias already thriving out there. From a maintenance standpoint, trimming trees on Kernan is a major undertaking.
  - d. Mr. Flagg pointed out that the Commission relies on the recommendations of the on-site visits from Mr. Leon's team. However, if there is an opportunity to cluster more of a shade tree and enhance the canopy on a grander scale that will find favor as well. Mr. Hart said if we are going to plant slash pines, why are we planting 3 gallon size at \$1400+ each? They grow all over Florida with no special treatment, why aren't we planting 1 gallon trees. We could plant 5 times as many. Mr. Smith responded that with the wind effect from the traffic, smaller trees will not establish well. Ms. McGovern added that the cost of the tree covers more than just the price of the tree. Mr. Hart added that do we need those services for slash pine? Ms. Fraser pointed out that the cost of the services, the pre-prep, delivery, daily checks, is not dependent upon the size of the tree being planted. However, perhaps for some of the trees "which grow like weeds" we could use a smaller tree and twice as many.
  - e. Mr. Flagg agreed with the points and suggested staff should evaluate. Ms. Fraser suggested setting a design standard for slash pines to be 1" vs. 3" and plant 3 times as many and group them. Then staff will know that using slash pines in a project, 1" trees will be used and they

- will be clustered. Mr. Flagg suggested the project be deferred so staff could make adjustments on the tree species being planted.
- f. Mr. Leon said there are reasons for the size of the tree we have chosen. There are times when we plant smaller or larger trees. The smaller trees are more susceptible to vandalism, whether deliberate or accidental. 3" trees have more of a visual impact and seem to be neither too big nor too small. Ms. McGovern suggested replacing a lot of the Little Gem Magnolias with Southern Magnolias, switching many of the slash pines to long-leaf pines and increasing the canopy where possible.
- 2. Public Comment None.
- 3. Vote The Commission suggested changes be made as a result of this discussion and the project resubmitted next month.
- ii. Twin Lakes Academy Elementary Tree Planting Project (Attachment D)- Todd Little
  - 1. Presentation The school requested trees be planted to increase the shade where the children play. Councilmember Becton requested adding more trees to increase the sound buffer making the total trees being planted to 66.
  - 2. Public Comment None.
  - 3. Vote Motion to approve made by Mr. Hart, seconded by Mr. R. Robinson, none opposed.
- iii. Atlantic Beach Tree Planting Project (Attachment E) Todd Little
  - 1. Presentation The City of Atlantic Beach requested several street tree plantings throughout residential areas, totaling 133 trees. Where there was room larger trees were used such as oaks where there wasn't, Little Gem Magnolias were used.
  - 2. Public Comment None.
  - 3. Vote Motion to approve made by Mr. Hart, seconded by Mr. M. Robinson, none opposed.