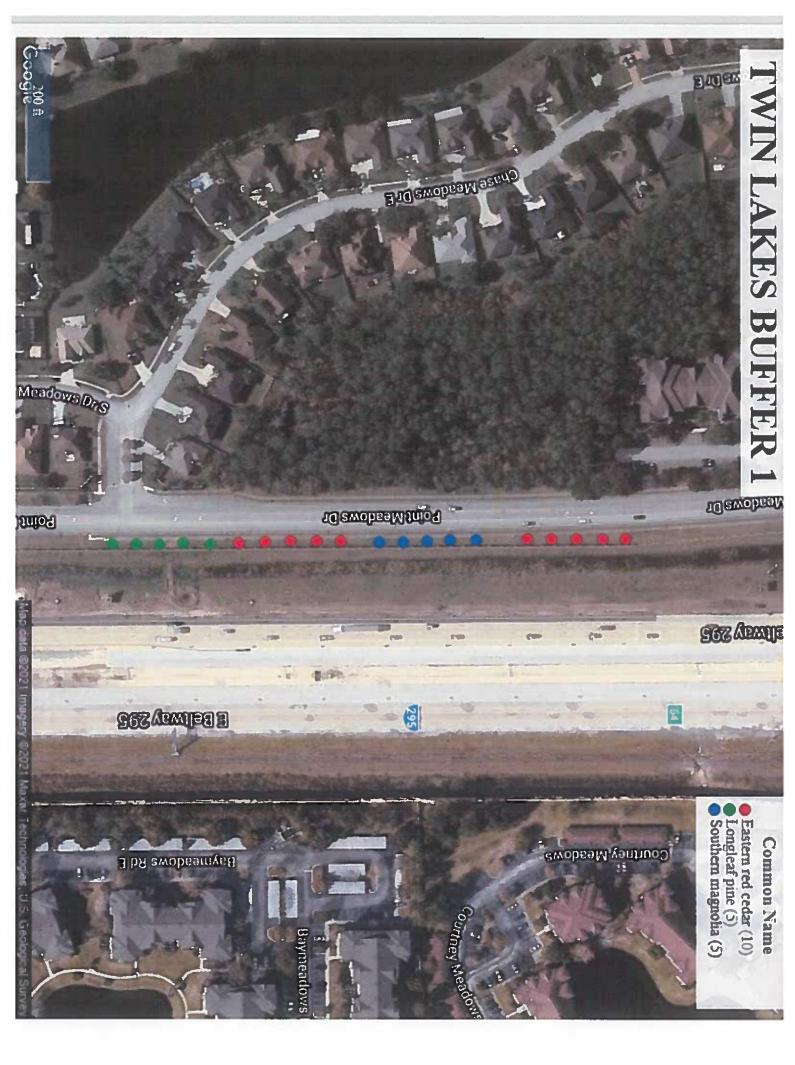

- ii. Twin Lakes Academy Elementary Tree Planting Project Todd Little
  - 1. Presentation
  - 2. Public Comment
  - 3. Vote
- iii. Atlantic Beach Tree Planting Project Richard Leon
  - 1. Presentation
  - 2. Public Comment
  - 3. Vote

- will be clustered. Mr. Flagg suggested the project be deferred so staff could make adjustments on the tree species being planted.
- f. Mr. Leon said there are reasons for the size of the tree we have chosen. There are times when we plant smaller or larger trees. The smaller trees are more susceptible to vandalism, whether deliberate or accidental. 3" trees have more of a visual impact and seem to be neither too big nor too small. Ms. McGovern suggested replacing a lot of the Little Gem Magnolias with Southern Magnolias, switching many of the slash pines to long-leaf pines and increasing the canopy where possible.
- 2. Public Comment None.
- 3. Vote The Commission suggested changes be made as a result of this discussion and the project resubmitted next month.
- ii. Twin Lakes Academy Elementary Tree Planting Project (Attachment D)- Todd Little
  - 1. Presentation The school requested trees be planted to increase the shade where the children play. Councilmember Becton requested adding more trees to increase the sound buffer making the total trees being planted to 66.
  - 2. Public Comment None.
  - 3. Vote Motion to approve made by Mr. Hart, seconded by Mr. R. Robinson, none opposed.
- iii. Atlantic Beach Tree Planting Project (Attachment E) Todd Little
  - 1. Presentation The City of Atlantic Beach requested several street tree plantings throughout residential areas, totaling 133 trees. Where there was room larger trees were used such as oaks where there wasn't, Little Gem Magnolias were used.
  - 2. Public Comment None.
  - 3. Vote Motion to approve made by Mr. Hart, seconded by Mr. M. Robinson, none opposed.