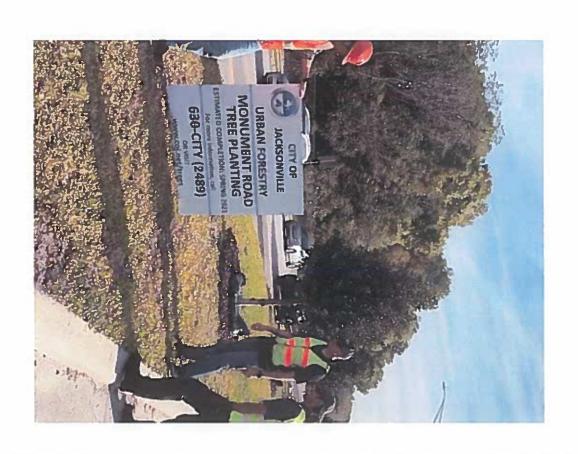

# 4. Reports:

- a) Fund balance and encumbrance report for 15(F) (Ordinance Tree Fund), 15(N) (Charter Tree Fund) and BJP Joel Provenza
- b) Status of Pending Tree Projects Kathleen McGovern
- c) Fund Status of 630-CITY, Remove & Replace and Level 2 Programs- Richard Leon

# 4. Reports:

- a) Fund balance and encumbrance report for 15(F) (Ordinance Tree Fund), 15(N) (Charter Tree Fund) and BJP (Attachment A) Joel Provenza
- b) Status of Pending Tree Projects (Attachment B) Kathleen McGovern
- c) Fund Status of 630-CITY, Remove & Replace and Level 2 Programs—Richard Leon
  - i. 630-City has a remaining balance of \$666,570 with 3414 trees planted to date; with an average of 15 requests per week. We anticipate this number doubling as we move into spring and summer. It takes approximately 2.5 months from request to tree in the ground. There is \$1,081,000 in the Level 2 program after the 3 projects presented today. Remove & Replace has \$167,215 in Replacement and \$20,804 in Removal. Mr. Hart commented that 2.5 months from request to tree in the ground is an outstanding timeframe.