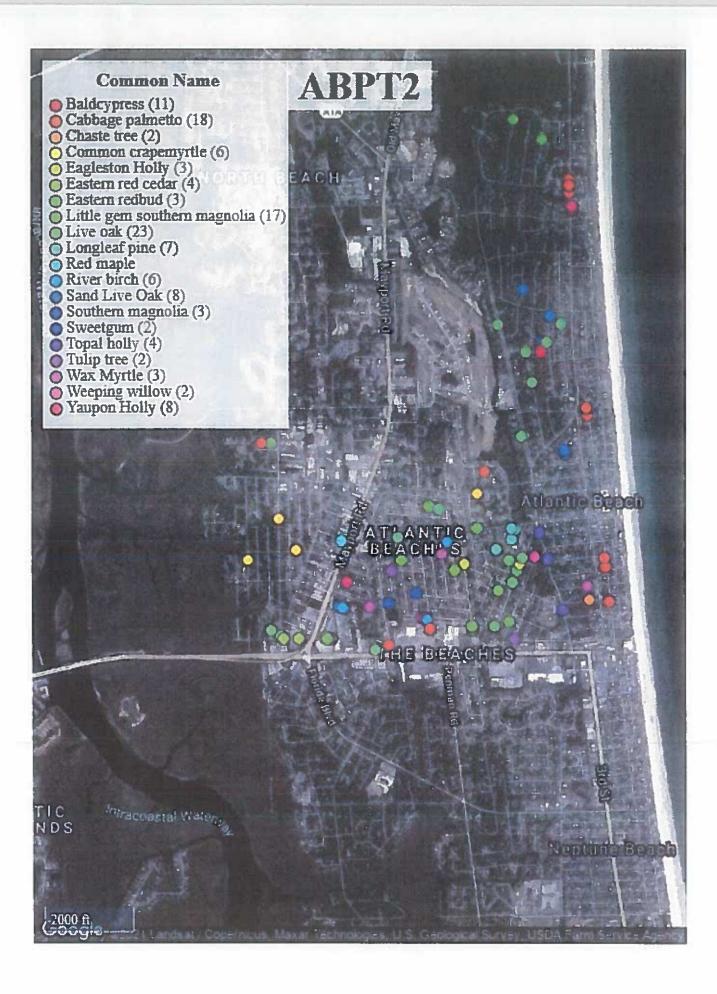

- will be clustered. Mr. Flagg suggested the project be deferred so staff could make adjustments on the tree species being planted.
- f. Mr. Leon said there are reasons for the size of the tree we have chosen. There are times when we plant smaller or larger trees. The smaller trees are more susceptible to vandalism, whether deliberate or accidental. 3" trees have more of a visual impact and seem to be neither too big nor too small. Ms. McGovern suggested replacing a lot of the Little Gem Magnolias with Southern Magnolias, switching many of the slash pines to long-leaf pines and increasing the canopy where possible.
- 2. Public Comment None.
- 3. Vote The Commission suggested changes be made as a result of this discussion and the project resubmitted next month.
- ii. Twin Lakes Academy Elementary Tree Planting Project (Attachment D)- Todd Little
  - 1. Presentation The school requested trees be planted to increase the shade where the children play. Councilmember Becton requested adding more trees to increase the sound buffer making the total trees being planted to 66.
  - 2. Public Comment None.
  - 3. Vote Motion to approve made by Mr. Hart, seconded by Mr. R. Robinson, none opposed.
- iii. Atlantic Beach Tree Planting Project (Attachment E) Todd Little
  - 1. Presentation The City of Atlantic Beach requested several street tree plantings throughout residential areas, totaling 133 trees. Where there was room larger trees were used such as oaks where there wasn't, Little Gem Magnolias were used.
  - 2. Public Comment None.
  - 3. Vote Motion to approve made by Mr. Hart, seconded by Mr. M. Robinson, none opposed.