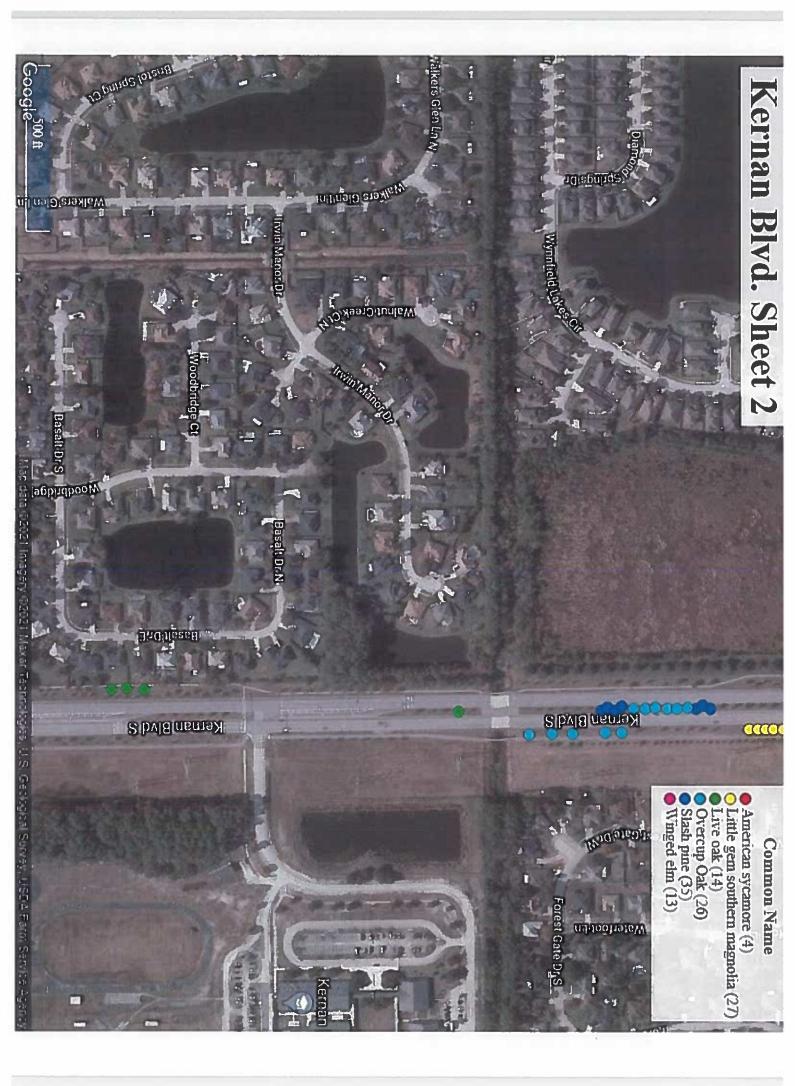

## **Action Items:**

- d) Approval of Minutes from April 21st, 2021 meeting Chair
  - i. Motion made by Mr. Hart, seconded by Mr. R. Robinson, none opposed.
- e) Proposed Level 2 Project(s)
  - i. Kernan Blvd. Tree Planting Project (Attachment C)- Dalton Smith

- Presentation The project was requested by Councilman Bowman. There are a lot of issues
  with heat and wind on this road. The project we developed has 119 trees to be planted on the
  stretch of Kernan between Atlantic and Beach Blvds. The main focus was to replace the
  Lacebark Elms which had been removed from the medians, fill in the gaps as well as add trees to
  the right-of-ways on the each side. Locates were requested for every proposed location.
  - a. Ms. Fraser asked why the Little Gem Magnolia tree was chosen. They require a lot of water initially and do not provide much shade. Mr. Smith replied this project has a 2 year warranty so the contractor will be keeping a close eye on them. Due to space constraints a large tree was not appropriate because of the slope of the right-of-way in several locations. There are several Little Gem Magnolias already planted so the new planting will "match." Ms. Fraser added because the tree only reaches approximately 8-10 ft. canopy, some of the spacing is inconsistent, from a design aspect are you trying to fill in a pattern that's there or is it supposed to be a kind of windscreen? Mr. Smith responded yes, some pattern using the Hollys already planted and some windscreen
  - b. Ms. Fraser pointed out Little Gem Magnolias will not provide any shade and because they are so far apart they will look like green fence pickets to a driver. Mr. Smith said they would fill a visual gap. Mr. Flagg replied there are physical gaps and visual gaps and the plan is really only filling a visual gap. For the money, fulfilling a physical gap would be preferred. Ms. Fraser added the Little Gem Magnolia is the most expensive tree on the invoice at \$2500 each. Isn't there a species which is less expensive and would give more shade? There could then be more of them.
  - c. Mr. Flagg asked if an Overcup Oak would work instead. Mr. Smith answered that the concern was to prevent encroachment into the roadway. There are already a lot of oaks which require trimming; there have been complaints about the trees overgrowing the sidewalk because it is used so much. Mr. Leon added there are Little Gem Magnolias already thriving out there. From a maintenance standpoint, trimming trees on Kernan is a major undertaking.
  - d. Mr. Flagg pointed out that the Commission relies on the recommendations of the on-site visits from Mr. Leon's team. However, if there is an opportunity to cluster more of a shade tree and enhance the canopy on a grander scale that will find favor as well. Mr. Hart said if we are going to plant slash pines, why are we planting 3 gallon size at \$1400+ each? They grow all over Florida with no special treatment, why aren't we planting 1 gallon trees. We could plant 5 times as many. Mr. Smith responded that with the wind effect from the traffic, smaller trees will not establish well. Ms. McGovern added that the cost of the tree covers more than just the price of the tree. Mr. Hart added that do we need those services for slash pine? Ms. Fraser pointed out that the cost of the services, the pre-prep, delivery, daily checks, is not dependent upon the size of the tree being planted. However, perhaps for some of the trees "which grow like weeds" we could use a smaller tree and twice as many.
  - e. Mr. Flagg agreed with the points and suggested staff should evaluate. Ms. Fraser suggested setting a design standard for slash pines to be 1" vs. 3" and plant 3 times as many and group them. Then staff will know that using slash pines in a project, 1" trees will be used and they

- will be clustered. Mr. Flagg suggested the project be deferred so staff could make adjustments on the tree species being planted.
- f. Mr. Leon said there are reasons for the size of the tree we have chosen. There are times when we plant smaller or larger trees. The smaller trees are more susceptible to vandalism, whether deliberate or accidental. 3" trees have more of a visual impact and seem to be neither too big nor too small. Ms. McGovern suggested replacing a lot of the Little Gem Magnolias with Southern Magnolias, switching many of the slash pines to long-leaf pines and increasing the canopy where possible.
- 2. Public Comment None.
- 3. Vote The Commission suggested changes be made as a result of this discussion and the project resubmitted next month.
- ii. Twin Lakes Academy Elementary Tree Planting Project (Attachment D)- Todd Little
  - 1. Presentation The school requested trees be planted to increase the shade where the children play. Councilmember Becton requested adding more trees to increase the sound buffer making the total trees being planted to 66.
  - 2. Public Comment None.
  - 3. Vote Motion to approve made by Mr. Hart, seconded by Mr. R. Robinson, none opposed.
- iii. Atlantic Beach Tree Planting Project (Attachment E) Todd Little
  - 1. Presentation The City of Atlantic Beach requested several street tree plantings throughout residential areas, totaling 133 trees. Where there was room larger trees were used such as oaks where there wasn't, Little Gem Magnolias were used.
  - 2. Public Comment None.
  - 3. Vote Motion to approve made by Mr. Hart, seconded by Mr. M. Robinson, none opposed.