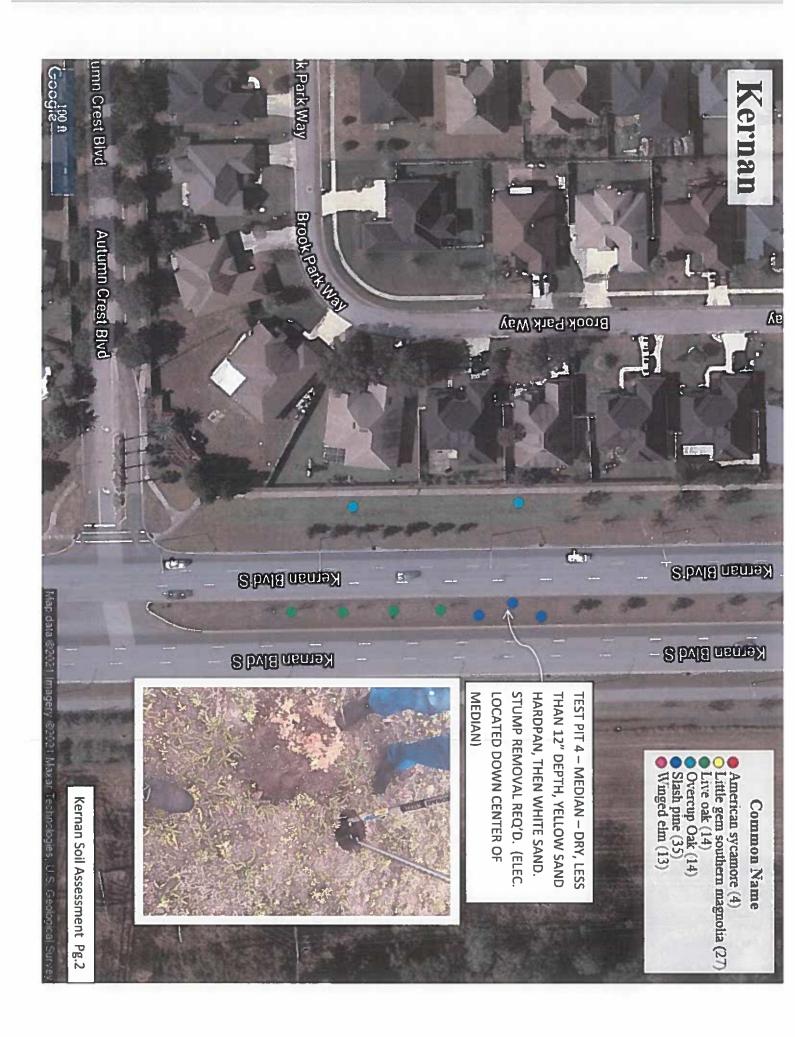

## **Action Items:**

- d) Approval of Minutes from April 21st, 2021 meeting Chair
  - i. Motion made by Mr. Hart, seconded by Mr. R. Robinson, none opposed.
- e) Proposed Level 2 Project(s)
  - i. Kernan Blvd. Tree Planting Project (Attachment C)- Dalton Smith

- Presentation The project was requested by Councilman Bowman. There are a lot of issues
  with heat and wind on this road. The project we developed has 119 trees to be planted on the
  stretch of Kernan between Atlantic and Beach Blvds. The main focus was to replace the
  Lacebark Elms which had been removed from the medians, fill in the gaps as well as add trees to
  the right-of-ways on the each side. Locates were requested for every proposed location.
  - a. Ms. Fraser asked why the Little Gem Magnolia tree was chosen. They require a lot of water initially and do not provide much shade. Mr. Smith replied this project has a 2 year warranty so the contractor will be keeping a close eye on them. Due to space constraints a large tree was not appropriate because of the slope of the right-of-way in several locations. There are several Little Gem Magnolias already planted so the new planting will "match." Ms. Fraser added because the tree only reaches approximately 8-10 ft. canopy, some of the spacing is inconsistent, from a design aspect are you trying to fill in a pattern that's there or is it supposed to be a kind of windscreen? Mr. Smith responded yes, some pattern using the Hollys already planted and some windscreen
  - b. Ms. Fraser pointed out Little Gem Magnolias will not provide any shade and because they are so far apart they will look like green fence pickets to a driver. Mr. Smith said they would fill a visual gap. Mr. Flagg replied there are physical gaps and visual gaps and the plan is really only filling a visual gap. For the money, fulfilling a physical gap would be preferred. Ms. Fraser added the Little Gem Magnolia is the most expensive tree on the invoice at \$2500 each. Isn't there a species which is less expensive and would give more shade? There could then be more of them.
  - c. Mr. Flagg asked if an Overcup Oak would work instead. Mr. Smith answered that the concern was to prevent encroachment into the roadway. There are already a lot of oaks which require trimming; there have been complaints about the trees overgrowing the sidewalk because it is used so much. Mr. Leon added there are Little Gem Magnolias already thriving out there. From a maintenance standpoint, trimming trees on Kernan is a major undertaking.
  - d. Mr. Flagg pointed out that the Commission relies on the recommendations of the on-site visits from Mr. Leon's team. However, if there is an opportunity to cluster more of a shade tree and enhance the canopy on a grander scale that will find favor as well. Mr. Hart said if we are going to plant slash pines, why are we planting 3 gallon size at \$1400+ each? They grow all over Florida with no special treatment, why aren't we planting 1 gallon trees. We could plant 5 times as many. Mr. Smith responded that with the wind effect from the traffic, smaller trees will not establish well. Ms. McGovern added that the cost of the tree covers more than just the price of the tree. Mr. Hart added that do we need those services for slash pine? Ms. Fraser pointed out that the cost of the services, the pre-prep, delivery, daily checks, is not dependent upon the size of the tree being planted. However, perhaps for some of the trees "which grow like weeds" we could use a smaller tree and twice as many.
  - e. Mr. Flagg agreed with the points and suggested staff should evaluate. Ms. Fraser suggested setting a design standard for slash pines to be 1" vs. 3" and plant 3 times as many and group them. Then staff will know that using slash pines in a project, 1" trees will be used and they

- will be clustered. Mr. Flagg suggested the project be deferred so staff could make adjustments on the tree species being planted.
- f. Mr. Leon said there are reasons for the size of the tree we have chosen. There are times when we plant smaller or larger trees. The smaller trees are more susceptible to vandalism, whether deliberate or accidental. 3" trees have more of a visual impact and seem to be neither too big nor too small. Ms. McGovern suggested replacing a lot of the Little Gem Magnolias with Southern Magnolias, switching many of the slash pines to long-leaf pines and increasing the canopy where possible.
- 2. Public Comment None.
- 3. Vote The Commission suggested changes be made as a result of this discussion and the project resubmitted next month.
- ii. Twin Lakes Academy Elementary Tree Planting Project (Attachment D)- Todd Little
  - 1. Presentation The school requested trees be planted to increase the shade where the children play. Councilmember Becton requested adding more trees to increase the sound buffer making the total trees being planted to 66.
  - 2. Public Comment None.
  - 3. Vote Motion to approve made by Mr. Hart, seconded by Mr. R. Robinson, none opposed.
- iii. Atlantic Beach Tree Planting Project (Attachment E) Todd Little
  - 1. Presentation The City of Atlantic Beach requested several street tree plantings throughout residential areas, totaling 133 trees. Where there was room larger trees were used such as oaks where there wasn't, Little Gem Magnolias were used.
  - 2. Public Comment None.
  - 3. Vote Motion to approve made by Mr. Hart, seconded by Mr. M. Robinson, none opposed.