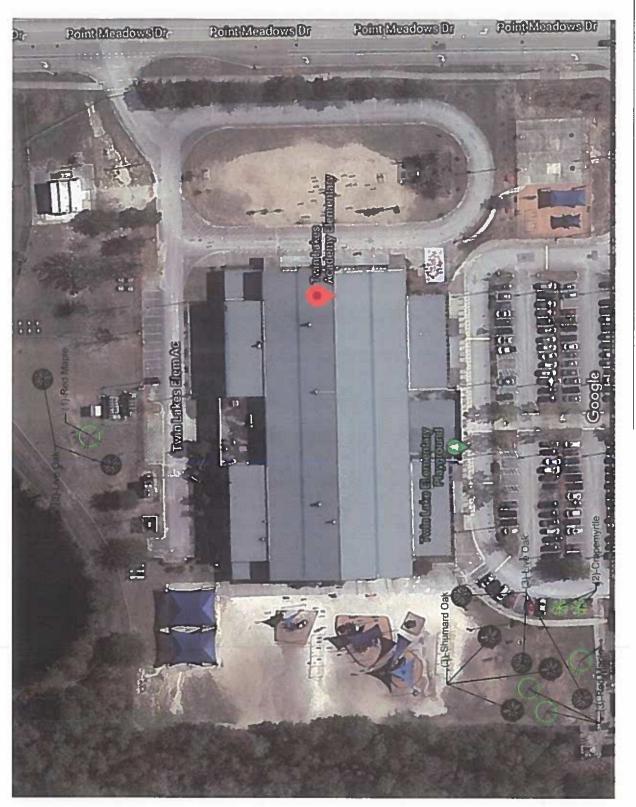

- ii. Twin Lakes Academy Elementary Tree Planting Project Todd Little
  - 1. Presentation
  - 2. Public Comment
  - 3. Vote
- iii. Atlantic Beach Tree Planting Project Richard Leon
  - 1. Presentation
  - 2. Public Comment
  - 3. Vote

- will be clustered. Mr. Flagg suggested the project be deferred so staff could make adjustments on the tree species being planted.
- f. Mr. Leon said there are reasons for the size of the tree we have chosen. There are times when we plant smaller or larger trees. The smaller trees are more susceptible to vandalism, whether deliberate or accidental. 3" trees have more of a visual impact and seem to be neither too big nor too small. Ms. McGovern suggested replacing a lot of the Little Gem Magnolias with Southern Magnolias, switching many of the slash pines to long-leaf pines and increasing the canopy where possible.
- 2. Public Comment None.
- 3. Vote The Commission suggested changes be made as a result of this discussion and the project resubmitted next month.
- ii. Twin Lakes Academy Elementary Tree Planting Project (Attachment D)- Todd Little
  - 1. Presentation The school requested trees be planted to increase the shade where the children play. Councilmember Becton requested adding more trees to increase the sound buffer making the total trees being planted to 66.
  - 2. Public Comment None.
  - 3. Vote Motion to approve made by Mr. Hart, seconded by Mr. R. Robinson, none opposed.
- iii. Atlantic Beach Tree Planting Project (Attachment E) Todd Little
  - 1. Presentation The City of Atlantic Beach requested several street tree plantings throughout residential areas, totaling 133 trees. Where there was room larger trees were used such as oaks where there wasn't, Little Gem Magnolias were used.
  - 2. Public Comment None.
  - 3. Vote Motion to approve made by Mr. Hart, seconded by Mr. M. Robinson, none opposed.