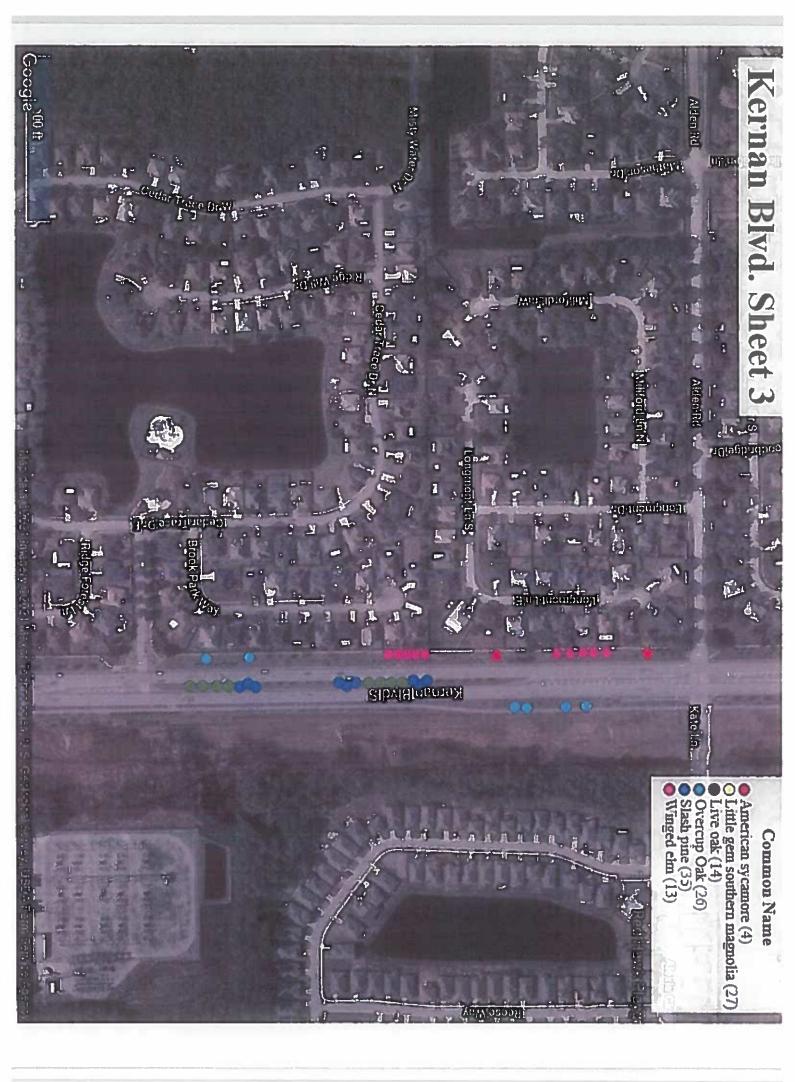

## **Action Items:**

- d) Approval of Minutes from April 21st, 2021 meeting Chair
  - i. Motion made by Mr. Hart, seconded by Mr. R. Robinson, none opposed.
- e) Proposed Level 2 Project(s)
  - i. Kernan Blvd. Tree Planting Project (Attachment C)- Dalton Smith

- Presentation The project was requested by Councilman Bowman. There are a lot of issues
  with heat and wind on this road. The project we developed has 119 trees to be planted on the
  stretch of Kernan between Atlantic and Beach Blvds. The main focus was to replace the
  Lacebark Elms which had been removed from the medians, fill in the gaps as well as add trees to
  the right-of-ways on the each side. Locates were requested for every proposed location.
  - a. Ms. Fraser asked why the Little Gem Magnolia tree was chosen. They require a lot of water initially and do not provide much shade. Mr. Smith replied this project has a 2 year warranty so the contractor will be keeping a close eye on them. Due to space constraints a large tree was not appropriate because of the slope of the right-of-way in several locations. There are several Little Gem Magnolias already planted so the new planting will "match." Ms. Fraser added because the tree only reaches approximately 8-10 ft. canopy, some of the spacing is inconsistent, from a design aspect are you trying to fill in a pattern that's there or is it supposed to be a kind of windscreen? Mr. Smith responded yes, some pattern using the Hollys already planted and some windscreen
  - b. Ms. Fraser pointed out Little Gem Magnolias will not provide any shade and because they are so far apart they will look like green fence pickets to a driver. Mr. Smith said they would fill a visual gap. Mr. Flagg replied there are physical gaps and visual gaps and the plan is really only filling a visual gap. For the money, fulfilling a physical gap would be preferred. Ms. Fraser added the Little Gem Magnolia is the most expensive tree on the invoice at \$2500 each. Isn't there a species which is less expensive and would give more shade? There could then be more of them.
  - c. Mr. Flagg asked if an Overcup Oak would work instead. Mr. Smith answered that the concern was to prevent encroachment into the roadway. There are already a lot of oaks which require trimming; there have been complaints about the trees overgrowing the sidewalk because it is used so much. Mr. Leon added there are Little Gem Magnolias already thriving out there. From a maintenance standpoint, trimming trees on Kernan is a major undertaking.
  - d. Mr. Flagg pointed out that the Commission relies on the recommendations of the on-site visits from Mr. Leon's team. However, if there is an opportunity to cluster more of a shade tree and enhance the canopy on a grander scale that will find favor as well. Mr. Hart said if we are going to plant slash pines, why are we planting 3 gallon size at \$1400+ each? They grow all over Florida with no special treatment, why aren't we planting 1 gallon trees. We could plant 5 times as many. Mr. Smith responded that with the wind effect from the traffic, smaller trees will not establish well. Ms. McGovern added that the cost of the tree covers more than just the price of the tree. Mr. Hart added that do we need those services for slash pine? Ms. Fraser pointed out that the cost of the services, the pre-prep, delivery, daily checks, is not dependent upon the size of the tree being planted. However, perhaps for some of the trees "which grow like weeds" we could use a smaller tree and twice as many.
  - e. Mr. Flagg agreed with the points and suggested staff should evaluate. Ms. Fraser suggested setting a design standard for slash pines to be 1" vs. 3" and plant 3 times as many and group them. Then staff will know that using slash pines in a project, 1" trees will be used and they

- will be clustered. Mr. Flagg suggested the project be deferred so staff could make adjustments on the tree species being planted.
- f. Mr. Leon said there are reasons for the size of the tree we have chosen. There are times when we plant smaller or larger trees. The smaller trees are more susceptible to vandalism, whether deliberate or accidental. 3" trees have more of a visual impact and seem to be neither too big nor too small. Ms. McGovern suggested replacing a lot of the Little Gem Magnolias with Southern Magnolias, switching many of the slash pines to long-leaf pines and increasing the canopy where possible.
- 2. Public Comment None.
- 3. Vote The Commission suggested changes be made as a result of this discussion and the project resubmitted next month.
- ii. Twin Lakes Academy Elementary Tree Planting Project (Attachment D)- Todd Little
  - 1. Presentation The school requested trees be planted to increase the shade where the children play. Councilmember Becton requested adding more trees to increase the sound buffer making the total trees being planted to 66.
  - 2. Public Comment None.
  - 3. Vote Motion to approve made by Mr. Hart, seconded by Mr. R. Robinson, none opposed.
- iii. Atlantic Beach Tree Planting Project (Attachment E) Todd Little
  - 1. Presentation The City of Atlantic Beach requested several street tree plantings throughout residential areas, totaling 133 trees. Where there was room larger trees were used such as oaks where there wasn't, Little Gem Magnolias were used.
  - 2. Public Comment None.
  - 3. Vote Motion to approve made by Mr. Hart, seconded by Mr. M. Robinson, none opposed.