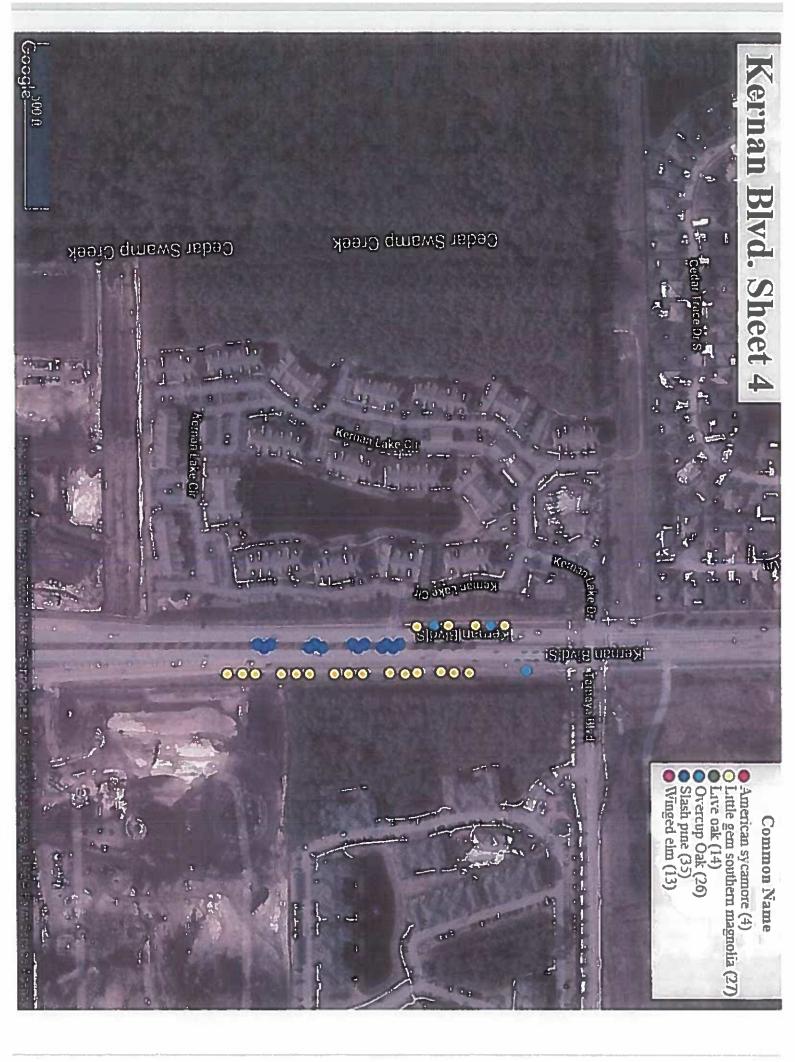

## **Action Items:**

- d) Approval of Minutes from April 21st, 2021 meeting Chair
  - i. Motion made by Mr. Hart, seconded by Mr. R. Robinson, none opposed.
- e) Proposed Level 2 Project(s)
  - i. Kernan Blvd. Tree Planting Project (Attachment C)- Dalton Smith

- Presentation The project was requested by Councilman Bowman. There are a lot of issues
  with heat and wind on this road. The project we developed has 119 trees to be planted on the
  stretch of Kernan between Atlantic and Beach Blvds. The main focus was to replace the
  Lacebark Elms which had been removed from the medians, fill in the gaps as well as add trees to
  the right-of-ways on the each side. Locates were requested for every proposed location.
  - a. Ms. Fraser asked why the Little Gem Magnolia tree was chosen. They require a lot of water initially and do not provide much shade. Mr. Smith replied this project has a 2 year warranty so the contractor will be keeping a close eye on them. Due to space constraints a large tree was not appropriate because of the slope of the right-of-way in several locations. There are several Little Gem Magnolias already planted so the new planting will "match." Ms. Fraser added because the tree only reaches approximately 8-10 ft. canopy, some of the spacing is inconsistent, from a design aspect are you trying to fill in a pattern that's there or is it supposed to be a kind of windscreen? Mr. Smith responded yes, some pattern using the Hollys already planted and some windscreen
  - b. Ms. Fraser pointed out Little Gem Magnolias will not provide any shade and because they are so far apart they will look like green fence pickets to a driver. Mr. Smith said they would fill a visual gap. Mr. Flagg replied there are physical gaps and visual gaps and the plan is really only filling a visual gap. For the money, fulfilling a physical gap would be preferred. Ms. Fraser added the Little Gem Magnolia is the most expensive tree on the invoice at \$2500 each. Isn't there a species which is less expensive and would give more shade? There could then be more of them.
  - c. Mr. Flagg asked if an Overcup Oak would work instead. Mr. Smith answered that the concern was to prevent encroachment into the roadway. There are already a lot of oaks which require trimming; there have been complaints about the trees overgrowing the sidewalk because it is used so much. Mr. Leon added there are Little Gem Magnolias already thriving out there. From a maintenance standpoint, trimming trees on Kernan is a major undertaking.
  - d. Mr. Flagg pointed out that the Commission relies on the recommendations of the on-site visits from Mr. Leon's team. However, if there is an opportunity to cluster more of a shade tree and enhance the canopy on a grander scale that will find favor as well. Mr. Hart said if we are going to plant slash pines, why are we planting 3 gallon size at \$1400+ each? They grow all over Florida with no special treatment, why aren't we planting 1 gallon trees. We could plant 5 times as many. Mr. Smith responded that with the wind effect from the traffic, smaller trees will not establish well. Ms. McGovern added that the cost of the tree covers more than just the price of the tree. Mr. Hart added that do we need those services for slash pine? Ms. Fraser pointed out that the cost of the services, the pre-prep, delivery, daily checks, is not dependent upon the size of the tree being planted. However, perhaps for some of the trees "which grow like weeds" we could use a smaller tree and twice as many.
  - e. Mr. Flagg agreed with the points and suggested staff should evaluate. Ms. Fraser suggested setting a design standard for slash pines to be 1" vs. 3" and plant 3 times as many and group them. Then staff will know that using slash pines in a project, 1" trees will be used and they

- will be clustered. Mr. Flagg suggested the project be deferred so staff could make adjustments on the tree species being planted.
- f. Mr. Leon said there are reasons for the size of the tree we have chosen. There are times when we plant smaller or larger trees. The smaller trees are more susceptible to vandalism, whether deliberate or accidental. 3" trees have more of a visual impact and seem to be neither too big nor too small. Ms. McGovern suggested replacing a lot of the Little Gem Magnolias with Southern Magnolias, switching many of the slash pines to long-leaf pines and increasing the canopy where possible.
- 2. Public Comment None.
- 3. Vote The Commission suggested changes be made as a result of this discussion and the project resubmitted next month.
- ii. Twin Lakes Academy Elementary Tree Planting Project (Attachment D)- Todd Little
  - 1. Presentation The school requested trees be planted to increase the shade where the children play. Councilmember Becton requested adding more trees to increase the sound buffer making the total trees being planted to 66.
  - 2. Public Comment None.
  - 3. Vote Motion to approve made by Mr. Hart, seconded by Mr. R. Robinson, none opposed.
- iii. Atlantic Beach Tree Planting Project (Attachment E) Todd Little
  - 1. Presentation The City of Atlantic Beach requested several street tree plantings throughout residential areas, totaling 133 trees. Where there was room larger trees were used such as oaks where there wasn't, Little Gem Magnolias were used.
  - 2. Public Comment None.
  - 3. Vote Motion to approve made by Mr. Hart, seconded by Mr. M. Robinson, none opposed.