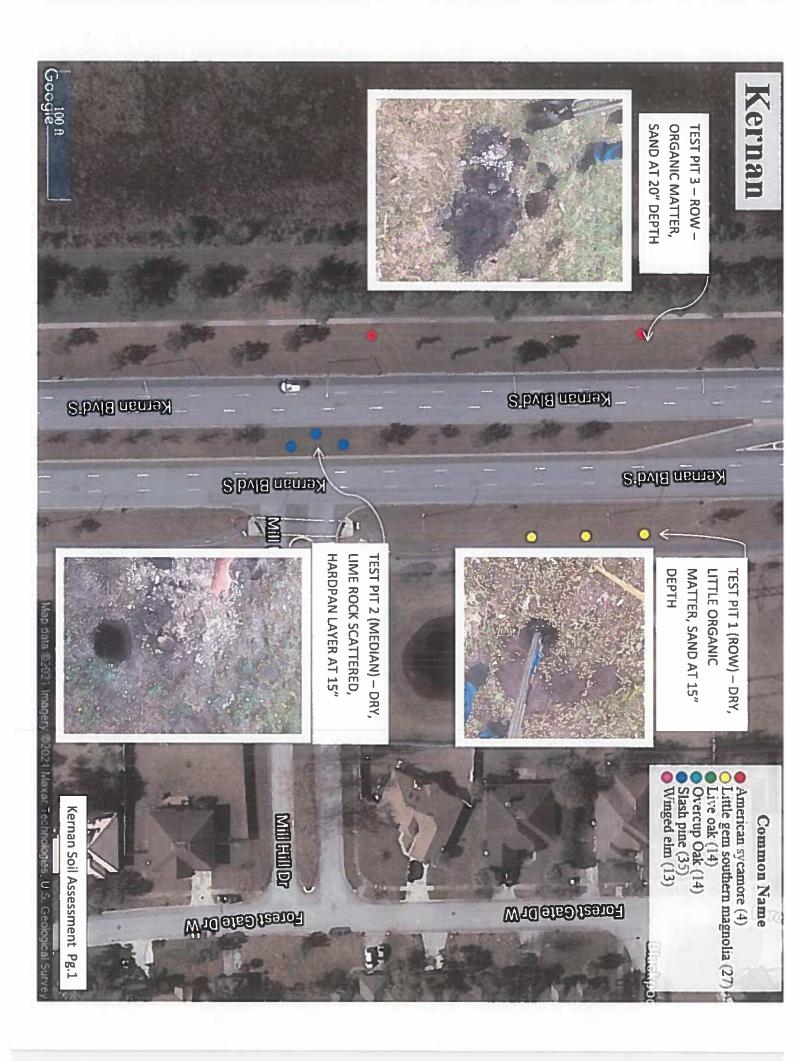

## **Action Items:**

- d) Approval of Minutes from April 21st, 2021 meeting Chair
  - i. Motion made by Mr. Hart, seconded by Mr. R. Robinson, none opposed.
- e) Proposed Level 2 Project(s)
  - i. Kernan Blvd. Tree Planting Project (Attachment C)- Dalton Smith

- Presentation The project was requested by Councilman Bowman. There are a lot of issues
  with heat and wind on this road. The project we developed has 119 trees to be planted on the
  stretch of Kernan between Atlantic and Beach Blvds. The main focus was to replace the
  Lacebark Elms which had been removed from the medians, fill in the gaps as well as add trees to
  the right-of-ways on the each side. Locates were requested for every proposed location.
  - a. Ms. Fraser asked why the Little Gem Magnolia tree was chosen. They require a lot of water initially and do not provide much shade. Mr. Smith replied this project has a 2 year warranty so the contractor will be keeping a close eye on them. Due to space constraints a large tree was not appropriate because of the slope of the right-of-way in several locations. There are several Little Gem Magnolias already planted so the new planting will "match." Ms. Fraser added because the tree only reaches approximately 8-10 ft. canopy, some of the spacing is inconsistent, from a design aspect are you trying to fill in a pattern that's there or is it supposed to be a kind of windscreen? Mr. Smith responded yes, some pattern using the Hollys already planted and some windscreen
  - b. Ms. Fraser pointed out Little Gem Magnolias will not provide any shade and because they are so far apart they will look like green fence pickets to a driver. Mr. Smith said they would fill a visual gap. Mr. Flagg replied there are physical gaps and visual gaps and the plan is really only filling a visual gap. For the money, fulfilling a physical gap would be preferred. Ms. Fraser added the Little Gem Magnolia is the most expensive tree on the invoice at \$2500 each. Isn't there a species which is less expensive and would give more shade? There could then be more of them.
  - c. Mr. Flagg asked if an Overcup Oak would work instead. Mr. Smith answered that the concern was to prevent encroachment into the roadway. There are already a lot of oaks which require trimming; there have been complaints about the trees overgrowing the sidewalk because it is used so much. Mr. Leon added there are Little Gem Magnolias already thriving out there. From a maintenance standpoint, trimming trees on Kernan is a major undertaking.
  - d. Mr. Flagg pointed out that the Commission relies on the recommendations of the on-site visits from Mr. Leon's team. However, if there is an opportunity to cluster more of a shade tree and enhance the canopy on a grander scale that will find favor as well. Mr. Hart said if we are going to plant slash pines, why are we planting 3 gallon size at \$1400+ each? They grow all over Florida with no special treatment, why aren't we planting 1 gallon trees. We could plant 5 times as many. Mr. Smith responded that with the wind effect from the traffic, smaller trees will not establish well. Ms. McGovern added that the cost of the tree covers more than just the price of the tree. Mr. Hart added that do we need those services for slash pine? Ms. Fraser pointed out that the cost of the services, the pre-prep, delivery, daily checks, is not dependent upon the size of the tree being planted. However, perhaps for some of the trees "which grow like weeds" we could use a smaller tree and twice as many.
  - e. Mr. Flagg agreed with the points and suggested staff should evaluate. Ms. Fraser suggested setting a design standard for slash pines to be 1" vs. 3" and plant 3 times as many and group them. Then staff will know that using slash pines in a project, 1" trees will be used and they

- will be clustered. Mr. Flagg suggested the project be deferred so staff could make adjustments on the tree species being planted.
- f. Mr. Leon said there are reasons for the size of the tree we have chosen. There are times when we plant smaller or larger trees. The smaller trees are more susceptible to vandalism, whether deliberate or accidental. 3" trees have more of a visual impact and seem to be neither too big nor too small. Ms. McGovern suggested replacing a lot of the Little Gem Magnolias with Southern Magnolias, switching many of the slash pines to long-leaf pines and increasing the canopy where possible.
- 2. Public Comment None.
- 3. Vote The Commission suggested changes be made as a result of this discussion and the project resubmitted next month.
- ii. Twin Lakes Academy Elementary Tree Planting Project (Attachment D)- Todd Little
  - 1. Presentation The school requested trees be planted to increase the shade where the children play. Councilmember Becton requested adding more trees to increase the sound buffer making the total trees being planted to 66.
  - 2. Public Comment None.
  - 3. Vote Motion to approve made by Mr. Hart, seconded by Mr. R. Robinson, none opposed.
- iii. Atlantic Beach Tree Planting Project (Attachment E) Todd Little
  - 1. Presentation The City of Atlantic Beach requested several street tree plantings throughout residential areas, totaling 133 trees. Where there was room larger trees were used such as oaks where there wasn't, Little Gem Magnolias were used.
  - 2. Public Comment None.
  - 3. Vote Motion to approve made by Mr. Hart, seconded by Mr. M. Robinson, none opposed.