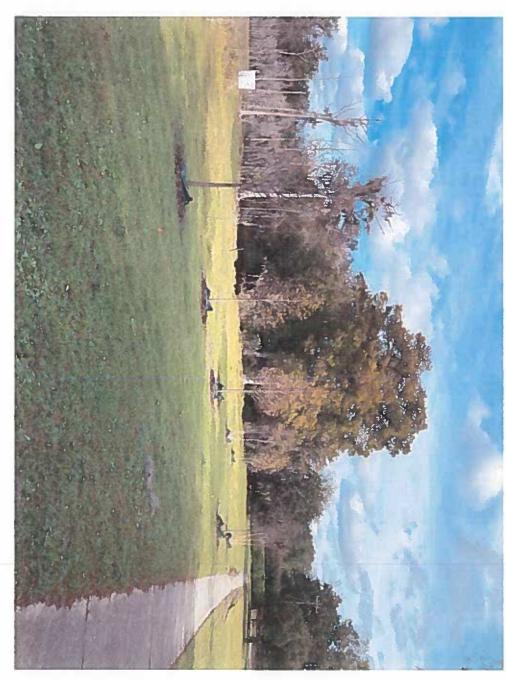

- will be clustered. Mr. Flagg suggested the project be deferred so staff could make adjustments on the tree species being planted.
- f. Mr. Leon said there are reasons for the size of the tree we have chosen. There are times when we plant smaller or larger trees. The smaller trees are more susceptible to vandalism, whether deliberate or accidental. 3" trees have more of a visual impact and seem to be neither too big nor too small. Ms. McGovern suggested replacing a lot of the Little Gem Magnolias with Southern Magnolias, switching many of the slash pines to long-leaf pines and increasing the canopy where possible.
- 2. Public Comment None.
- 3. Vote The Commission suggested changes be made as a result of this discussion and the project resubmitted next month.
- ii. Twin Lakes Academy Elementary Tree Planting Project (Attachment D)- Todd Little
  - 1. Presentation The school requested trees be planted to increase the shade where the children play. Councilmember Becton requested adding more trees to increase the sound buffer making the total trees being planted to 66.
  - 2. Public Comment None.
  - 3. Vote Motion to approve made by Mr. Hart, seconded by Mr. R. Robinson, none opposed.
- iii. Atlantic Beach Tree Planting Project (Attachment E) Todd Little
  - 1. Presentation The City of Atlantic Beach requested several street tree plantings throughout residential areas, totaling 133 trees. Where there was room larger trees were used such as oaks where there wasn't, Little Gem Magnolias were used.
  - 2. Public Comment None.
  - 3. Vote Motion to approve made by Mr. Hart, seconded by Mr. M. Robinson, none opposed.