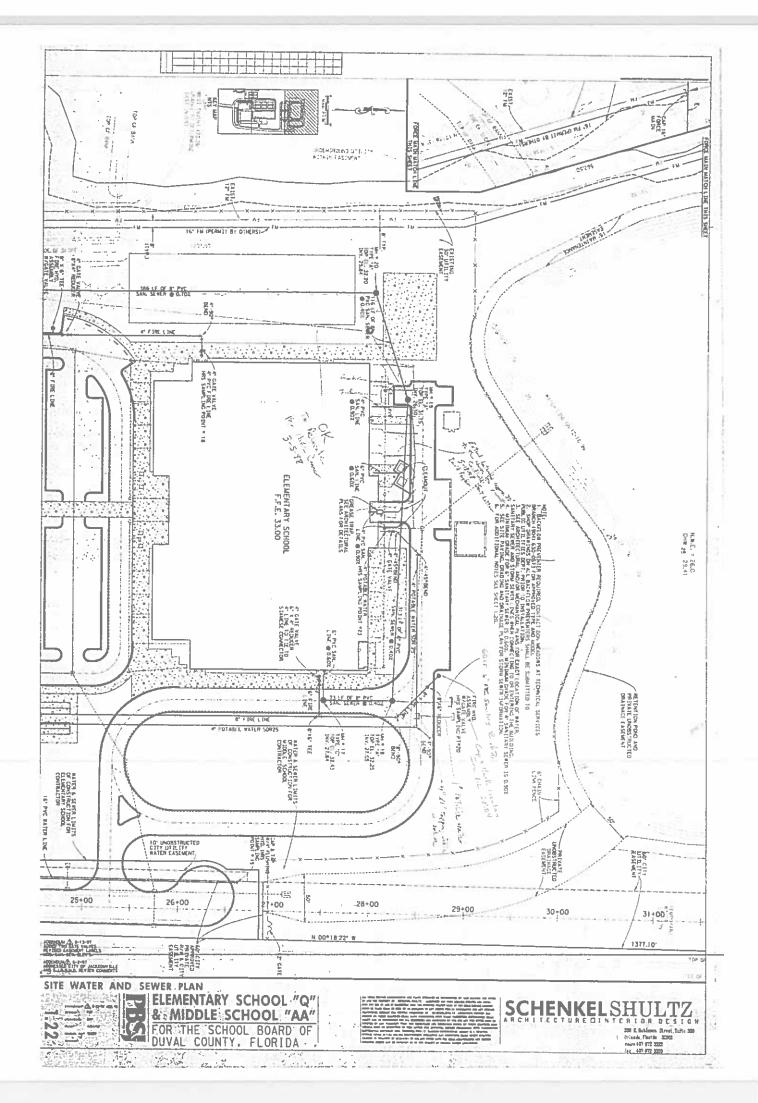

- will be clustered. Mr. Flagg suggested the project be deferred so staff could make adjustments on the tree species being planted.
- f. Mr. Leon said there are reasons for the size of the tree we have chosen. There are times when we plant smaller or larger trees. The smaller trees are more susceptible to vandalism, whether deliberate or accidental. 3" trees have more of a visual impact and seem to be neither too big nor too small. Ms. McGovern suggested replacing a lot of the Little Gem Magnolias with Southern Magnolias, switching many of the slash pines to long-leaf pines and increasing the canopy where possible.
- 2. Public Comment None.
- 3. Vote The Commission suggested changes be made as a result of this discussion and the project resubmitted next month.
- ii. Twin Lakes Academy Elementary Tree Planting Project (Attachment D)- Todd Little
  - 1. Presentation The school requested trees be planted to increase the shade where the children play. Councilmember Becton requested adding more trees to increase the sound buffer making the total trees being planted to 66.
  - 2. Public Comment None.
  - 3. Vote Motion to approve made by Mr. Hart, seconded by Mr. R. Robinson, none opposed.
- iii. Atlantic Beach Tree Planting Project (Attachment E) Todd Little
  - 1. Presentation The City of Atlantic Beach requested several street tree plantings throughout residential areas, totaling 133 trees. Where there was room larger trees were used such as oaks where there wasn't, Little Gem Magnolias were used.
  - 2. Public Comment None.
  - 3. Vote Motion to approve made by Mr. Hart, seconded by Mr. M. Robinson, none opposed.