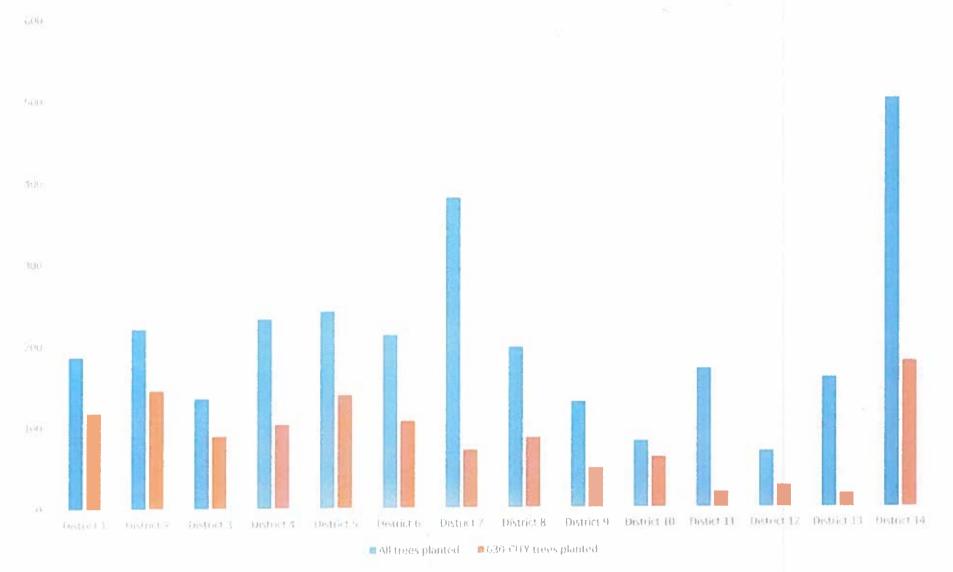

## 7. New Business

- a) Presentation on Trees Planted by Year, by Council District (Attachment E)— Richard Leon
  - i. The numbers on page 1 are rough estimates as there is no Council District layer on Plan-It GEO. Also, the orange (630-City Trees Planted) is included in the blue (All trees planted). **Mr. Hart requested a start date be added to the bar chart**.
  - ii. Mr. R. Robinson asked if there were any records of trees removed compared to what we have planted, just for comparisons sake. Mr. Hart pointed out when a plan is submitted to Planning it includes how many inches of trees are being removed as well as how many are being replanted. Mr. R. Robinson explained this comparison could be used for public relation in the future. Mr. Leon volunteered to find out if it was possible to determine how many trees have been removed versus how many have been planted. Mr. Hart suggested starting from this point and go forward; it would be very difficult to get past information.