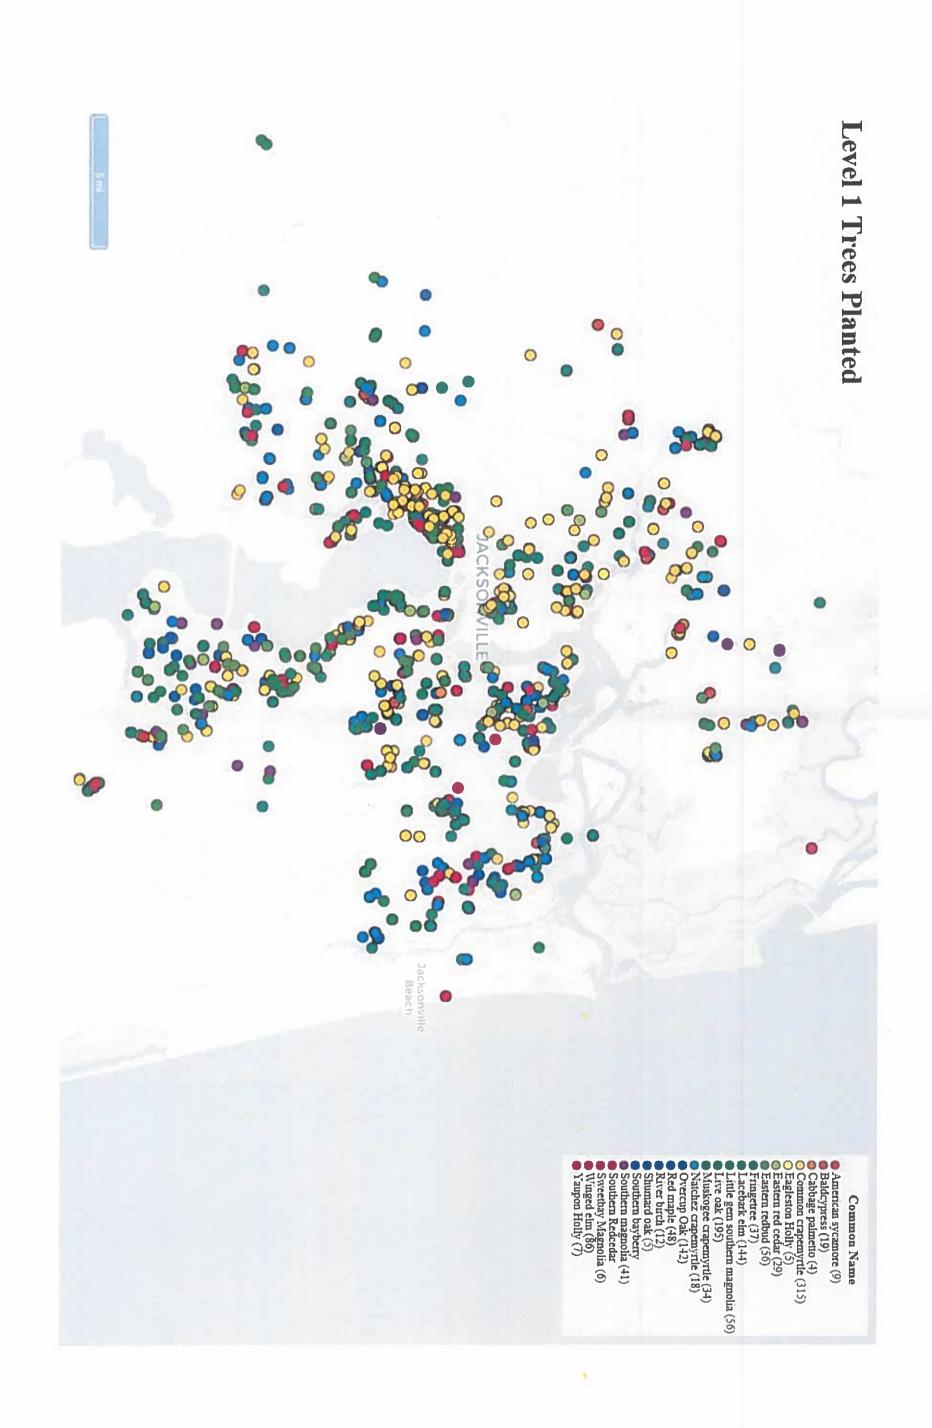

## 7. New Business

- a) Presentation on Trees Planted by Year, by Council District (Attachment E)— Richard Leon
  - i. The numbers on page 1 are rough estimates as there is no Council District layer on Plan-It GEO. Also, the orange (630-City Trees Planted) is included in the blue (All trees planted). **Mr. Hart requested a start date be added to the bar chart**.
  - ii. Mr. R. Robinson asked if there were any records of trees removed compared to what we have planted, just for comparisons sake. Mr. Hart pointed out when a plan is submitted to Planning it includes how many inches of trees are being removed as well as how many are being replanted. Mr. R. Robinson explained this comparison could be used for public relation in the future. Mr. Leon volunteered to find out if it was possible to determine how many trees have been removed versus how many have been planted. Mr. Hart suggested starting from this point and go forward; it would be very difficult to get past information.