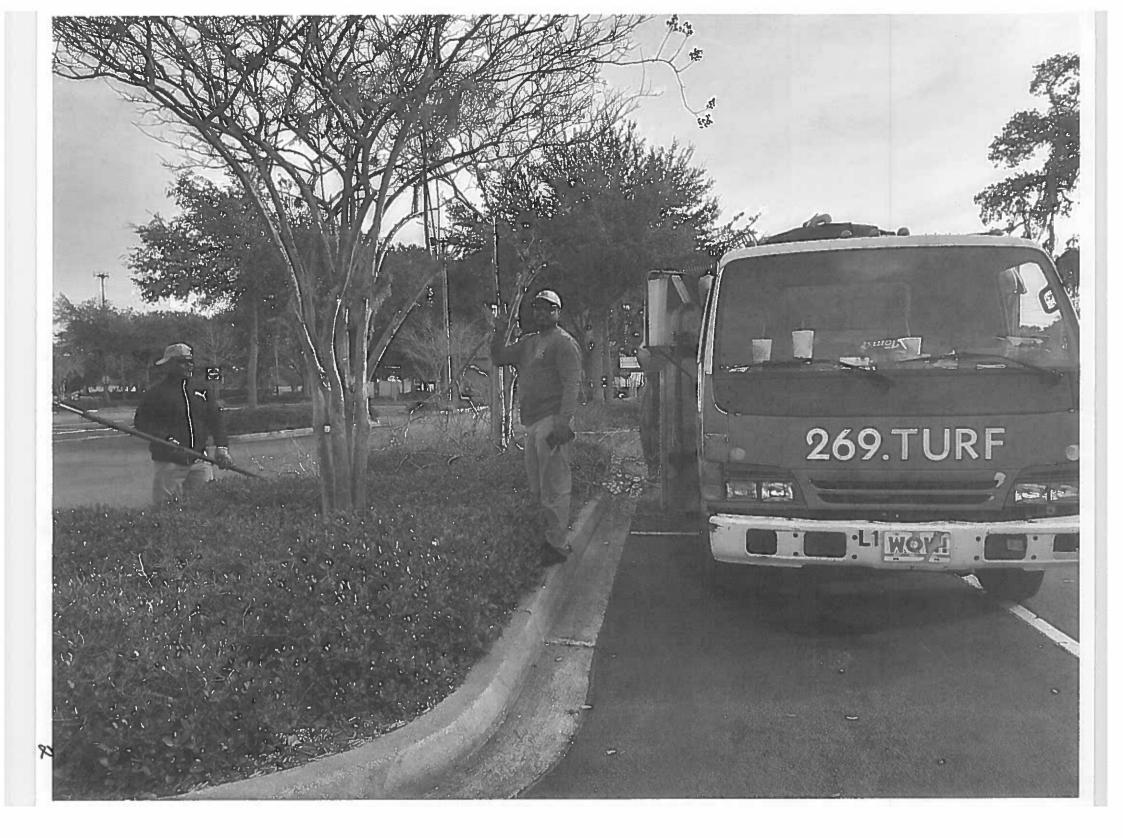

- iii. All funds from the initial 630-CITY appropriations have been spent. We are currently waiting for the 1Cloud black out to be lifted to begin spending the new appropriation of \$2 Million. We have advertised the program again, through the Public Affairs Office and on social media.
- **b)** Tree Trimming Violation (Attachment F) Susan Fraser/Josh Gideon
  - i. Ms. Fraser brought to the attention of the Commission several trees which were trimmed at Atlantic and Southside (see Attachment F). The workmen trimming the crepe myrtle trees obviously had no idea how the trees should be trimmed. Ms. Fraser called the company, MyJax and reported the violation. Ms. Fraser suggests the problem is lack of education. Perhaps there should be some type of license, permit or certification which must be renewed every year after training.
  - ii. Mr. Joshua Gideon, Chief Building Inspection Division, responded the City Inspector went out the same day the photos were received. Determining who to issue the violation against has been slow; we are investigating the property owner as well as the contractor. Just to assure the Commission, when a citizen reports a violation, the Building Department does have a process in place to respond. Regarding this particular shopping center parking lot, these trees were required trees per Ordinance. They no longer meet the Ordinance we are working with the property owners of the shopping center for replacement trees. Education is key; the Landscape section is complicated. The larger scale projects have professionals which are very aware of what is required but the smaller commercial projects and residential projects they have no knowledge; trees are being removed and then Arborist letters are being submitted retroactively, there are commercial projects that do not understand the buffering and screening requirements, there are also issues where the 50% rule part of the Ordinance is being triggered and they don't understand that they have to bring the whole site up to current requirements. Should we have a CEU requirement on the tree trimmers; are there things we can do to help them become educated and stay educated.
  - iii. Mr. Leon pointed out that if Certified Arborists are sending letters retroactively, the International Society of Arborists does have a Code of Ethics. If that does become very prevalent, the Arborist could be reported if the certifications are in doubt. It is possible to offer a tree workshop designed for the guy with the chainsaw with several different stations teaching various things. Perhaps the ISA would offer CEUs for completing the training. Perhaps once fines begin to be imposed they may be more amenable to this type of training.
  - iv. Ms. Fraser pointed out that trimming the trees to code usually requires a lift which typically will raise the cost a substantial amount. The next bid may not use a lift, therefore not trimming the trees to code but much less expensive. The system needs to be such that saving that amount on not using the company who would cut the trees to code is not cost effective because of the fines incurred and replanting the trees which do not now meet specification. So the contractor who is following the rules is in effect penalized by not getting the work. So it's not necessarily the contract but the Property Owner who selects the lowest bid.