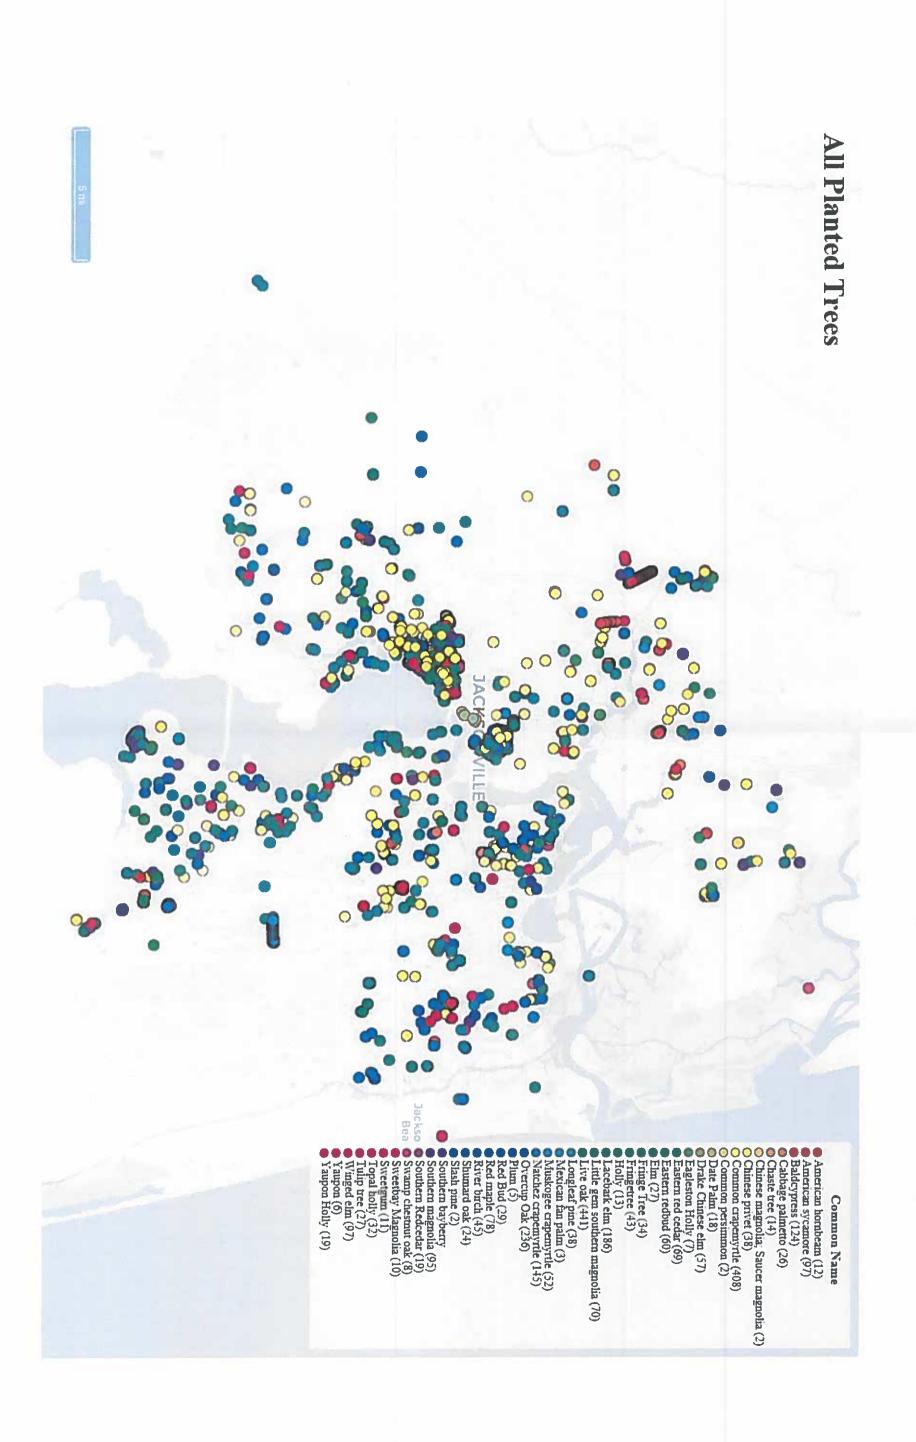

## 7. New Business

- a) Presentation on Trees Planted by Year, by Council District (Attachment E)— Richard Leon
  - i. The numbers on page 1 are rough estimates as there is no Council District layer on Plan-It GEO. Also, the orange (630-City Trees Planted) is included in the blue (All trees planted). **Mr. Hart requested a start date be added to the bar chart**.
  - ii. Mr. R. Robinson asked if there were any records of trees removed compared to what we have planted, just for comparisons sake. Mr. Hart pointed out when a plan is submitted to Planning it includes how many inches of trees are being removed as well as how many are being replanted. Mr. R. Robinson explained this comparison could be used for public relation in the future. Mr. Leon volunteered to find out if it was possible to determine how many trees have been removed versus how many have been planted. Mr. Hart suggested starting from this point and go forward; it would be very difficult to get past information.