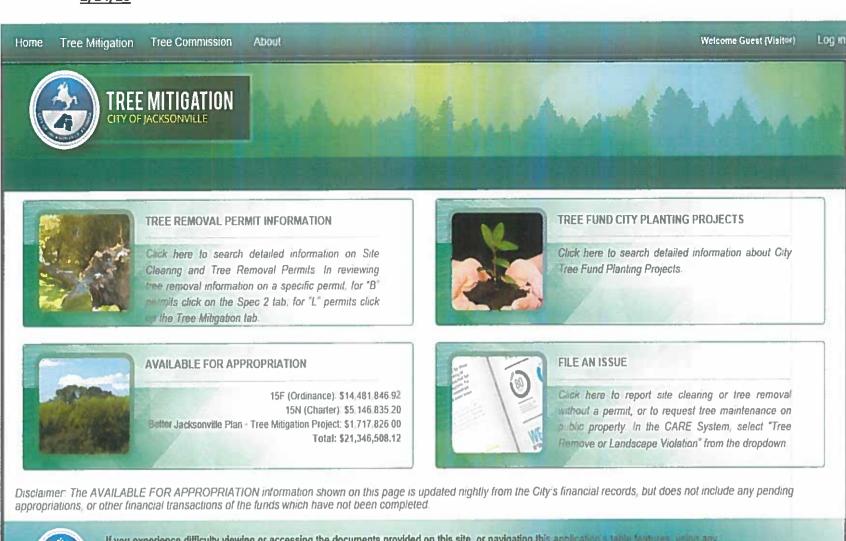

Mr. John November, Public Trust – From the Tree Mitigation webpage the link to file a complaint just goes to a very generic MyJax page. Is there some way to make it go directly to a Tree Issue? **Mr. Leon will explore with MyJax to determine if the link can be more specific to Trees.** 