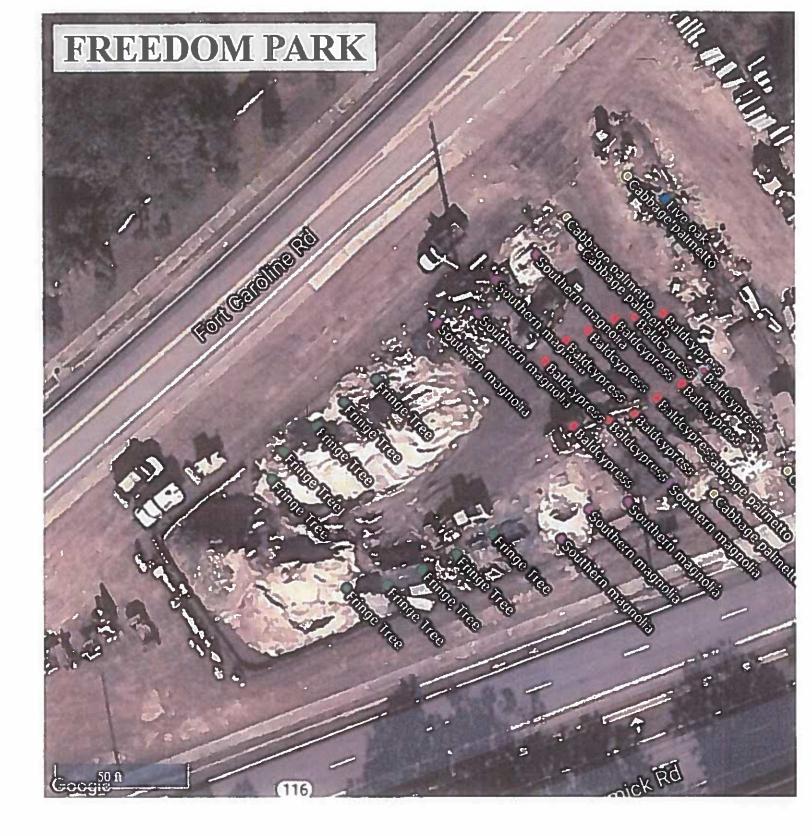

### 5. Action Items:

- a) Approval of Minutes from November 18, 2020 meeting Chair
  - i. Motion made by Mr. R. Robinson to approve the minutes, seconded by Mr. M. Robinson, none opposed.
- b) Proposed Level 2 Project(s) Kathleen McGovern
  - i. Freedom Park Tree Planting Project
    - 1. Presentation Kathleen McGovern
    - 2. Public Comment Ms. Grandin pointed out this park is a celebration of the Gullah Gechee community, in the Cosmo area, this is at the entrance to the national monument.
    - 3. Vote Motion made by Mr. Pappas, seconded by Mr. M. Robinson, none opposed.

## CITY OF JACKSONVILLE LEVEL 2 TREE PLANTING PROJECTS

Visit https://pg-cloud.com/JacksonvilleFL/ for City of Jacksonville Tree Project Maps

| liberty 3/mos     |           | \$38,548.00  | Submitted      | Trees within newly established park (Irrigated) - 38 trees                                                                 | Freedom Park/CM & Parks                                     |  |
|-------------------|-----------|--------------|----------------|----------------------------------------------------------------------------------------------------------------------------|-------------------------------------------------------------|--|
| Liberty 2/yr      |           |              | In Development | Trees along Park Right of Way and within medians                                                                           | Atlantic Blvd./Atlantic Blvd. Business Assoc.               |  |
| Liberty 2/yr      |           | \$111,132.00 | MBRC           | Trees within 7 boat ramps and parks - 62 trees                                                                             | Boat Ramps/Waterfront Management                            |  |
| Liberty 2/yr      |           | \$69,336.00  | MBRC           | Trees within ballpark and right of ways - 39 trees                                                                         | Tom Marshall Park/Sports Association                        |  |
| Liberty 2/yr      |           | \$190,168.00 | MBRC           | Trees within 4 HOA's residential Right of Ways and Parks - 94 trees                                                        | Lake Mandarin HOA Tree Planting/Resident request            |  |
| Liberty 2/yr      |           | \$194,532.00 | In Progress    | Trees within Atlantic Beach residential Right of Ways and Parks - 96 trees                                                 | Atlantic Beach/City of Atlantic Beach                       |  |
| Liberty 2/yr      |           | \$102,804.00 | In Progress    | Trees within median on Harlow Blvd 47 trees                                                                                | Harlow Blvd./Resident request                               |  |
| Liberty 2/yr      |           | \$95,580.00  | Scheduling     | Trees within Park - 53 trees                                                                                               | Greenland Park/residents adjacent to park                   |  |
| Liberty 2/yr      |           | \$93,742.00  | Scheduling     | Trees in right of ways around and within Willowbranch Park - 51 Trees                                                      | Love Grove/Willowbranch                                     |  |
| Liberty 2/yr      |           | \$28,026.00  | In Progress    | Trees along Park Right of Way - Buffer - 15 trees                                                                          | Huntington Forest Park/Resident request to CM               |  |
| Liberty 2/yr      |           | \$28,593.00  | In Progress    | Trees within Park - 15 trees                                                                                               | Alexandria Oaks Park/SMPS and Bolles School request         |  |
| Liberty 2/yr      |           | \$23,166.00  | Scheduling     | Trees along Park Right of Way - Buffer - 11 Trees                                                                          | John Gorrie Dog<br>Park/Friends of John Gorrie<br>Dog Park  |  |
| Liberty 2/yr      |           | \$95,580.00  | Complete       | Trees within Park - 34 trees                                                                                               | Nathan Krestul Park - Friends<br>of Krestul Park            |  |
| Liberty 3/mos     |           | \$55,490.00  | Complete       | Trees within residential Right of Ways - 47 trees                                                                          | Neptune Beach/Residential requests - City of Neptune        |  |
| Liberty 2/yr      |           | \$214,822.00 | Complete       | 115 Trees in right of ways around and within Willowbranch Park                                                             | Ed Austin Park Tree<br>Planting/Resident request            |  |
| Liberty 2/yr      |           | \$191,322.00 | Complete       | Installation of 105 trees in city right of ways and medians to provide additional tree canopy, sound buffer and screening. | Cobblestone Homeowners Association/residential requests/HOA |  |
| Contract/Warranty | Obligated | Amount       | Status         | Project Scope                                                                                                              | Requesting Entity                                           |  |