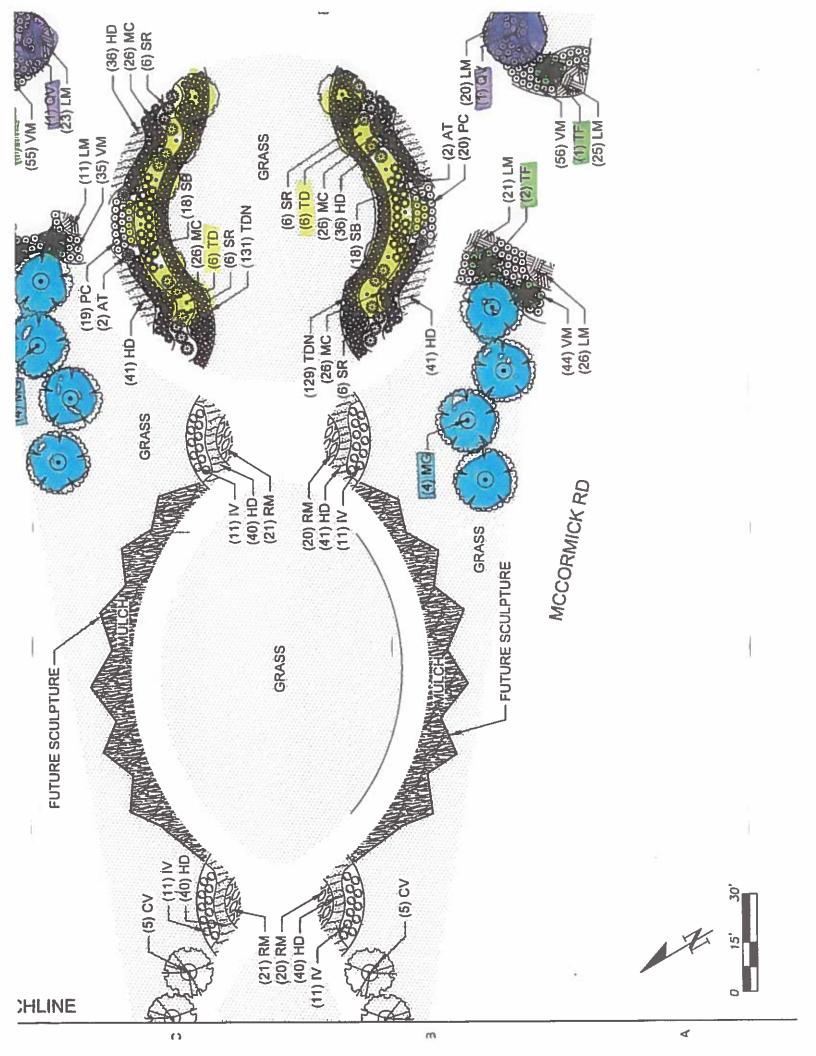

### 5. Action Items:

- a) Approval of Minutes from November 18, 2020 meeting Chair
  - i. Motion made by Mr. R. Robinson to approve the minutes, seconded by Mr. M. Robinson, none opposed.
- b) Proposed Level 2 Project(s) Kathleen McGovern
  - i. Freedom Park Tree Planting Project
    - 1. Presentation Kathleen McGovern
    - 2. Public Comment Ms. Grandin pointed out this park is a celebration of the Gullah Gechee community, in the Cosmo area, this is at the entrance to the national monument.
    - 3. Vote Motion made by Mr. Pappas, seconded by Mr. M. Robinson, none opposed.

## CITY OF JACKSONVILLE LEVEL 2 TREE PLANTING PROJECTS

Visit https://pg-cloud.com/JacksonvilleFL/ for City of Jacksonville Tree Project Maps

| liberty 3/mos     |           | \$38,548.00  | Submitted      | Trees within newly established park (Irrigated) - 38 trees                                                                 | Freedom Park/CM & Parks                                     |  |
|-------------------|-----------|--------------|----------------|----------------------------------------------------------------------------------------------------------------------------|-------------------------------------------------------------|--|
| Liberty 2/yr      |           |              | In Development | Trees along Park Right of Way and within medians                                                                           | Atlantic Blvd./Atlantic Blvd. Business Assoc.               |  |
| Liberty 2/yr      |           | \$111,132.00 | MBRC           | Trees within 7 boat ramps and parks - 62 trees                                                                             | Boat Ramps/Waterfront Management                            |  |
| Liberty 2/yr      |           | \$69,336.00  | MBRC           | Trees within ballpark and right of ways - 39 trees                                                                         | Tom Marshall Park/Sports Association                        |  |
| Liberty 2/yr      |           | \$190,168.00 | MBRC           | Trees within 4 HOA's residential Right of Ways and Parks - 94 trees                                                        | Lake Mandarin HOA Tree Planting/Resident request            |  |
| Liberty 2/yr      |           | \$194,532.00 | In Progress    | Trees within Atlantic Beach residential Right of Ways and Parks - 96 trees                                                 | Atlantic Beach/City of Atlantic Beach                       |  |
| Liberty 2/yr      |           | \$102,804.00 | In Progress    | Trees within median on Harlow Blvd 47 trees                                                                                | Harlow Blvd./Resident request                               |  |
| Liberty 2/yr      |           | \$95,580.00  | Scheduling     | Trees within Park - 53 trees                                                                                               | Greenland Park/residents adjacent to park                   |  |
| Liberty 2/yr      |           | \$93,742.00  | Scheduling     | Trees in right of ways around and within Willowbranch Park - 51 Trees                                                      | Love Grove/Willowbranch                                     |  |
| Liberty 2/yr      |           | \$28,026.00  | In Progress    | Trees along Park Right of Way - Buffer - 15 trees                                                                          | Huntington Forest Park/Resident request to CM               |  |
| Liberty 2/yr      |           | \$28,593.00  | In Progress    | Trees within Park - 15 trees                                                                                               | Alexandria Oaks Park/SMPS and Bolles School request         |  |
| Liberty 2/yr      |           | \$23,166.00  | Scheduling     | Trees along Park Right of Way - Buffer - 11 Trees                                                                          | John Gorrie Dog<br>Park/Friends of John Gorrie<br>Dog Park  |  |
| Liberty 2/yr      |           | \$95,580.00  | Complete       | Trees within Park - 34 trees                                                                                               | Nathan Krestul Park - Friends<br>of Krestul Park            |  |
| Liberty 3/mos     |           | \$55,490.00  | Complete       | Trees within residential Right of Ways - 47 trees                                                                          | Neptune Beach/Residential requests - City of Neptune        |  |
| Liberty 2/yr      |           | \$214,822.00 | Complete       | 115 Trees in right of ways around and within Willowbranch Park                                                             | Ed Austin Park Tree<br>Planting/Resident request            |  |
| Liberty 2/yr      |           | \$191,322.00 | Complete       | Installation of 105 trees in city right of ways and medians to provide additional tree canopy, sound buffer and screening. | Cobblestone Homeowners Association/residential requests/HOA |  |
| Contract/Warranty | Obligated | Amount       | Status         | Project Scope                                                                                                              | Requesting Entity                                           |  |