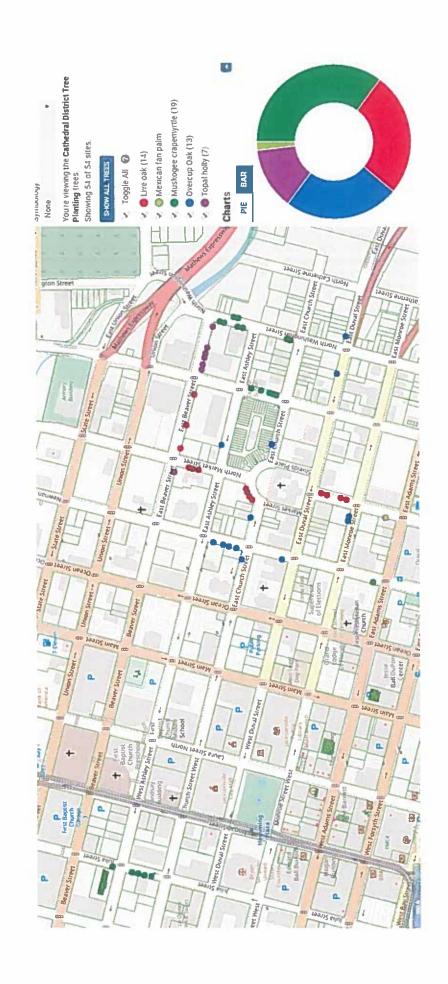

## 5. Action Items:

- a) Approval of Minutes from December 18, 2019 meeting Chair
  - i. Ms. Grandin pointed out corrections to Old Business c) and d).
  - ii. Mr. Provenza discussed with the Comptroller moving the project funds into a separate account. Legislation would be required and all accounts impacted thus far would need to be identified then a new account could be set up and everything could be moved. So it is possible. Ms. Grandin will follow-up.
  - iii. Mr. Hart made a motion to approve the minutes with the changes noted, seconded by Mr. M. Robinson, none opposed, approved.
- **b)** Proposed Level 2 Project(s)
  - i. Cathedra District Tree Planting (Attachment D)
    - 1. Presentation Kathleen McGovern
    - 2. Public comment Mr. Tocknell expressed his appreciation for the project. This project will get the ball rolling to beautify this area. Mr. M. Robinson asked about the Topal Holly. Ms. McGovern replied it's an Eaglston Holly, Plan-It GEO labels it a Topal Holly.

- 3. Vote Motion made by CM Salem to approve this project as presented, seconded by Mr. M. Robinson, none opposed. Project approved.
- ii. Yates Building Tree Planting (Attachment E)
  - 1. Presentation Kathleen McGovern
  - 2. Public comment Mr. Flagg asked about planting Southern Magnolias in such a heavy pedestrian area. Ms. McGovern responded because there are existing bump-outs already present, most of the debris from these trees will fall back into there. We are also using a cultivar Magnolia so it will be narrower and not as big. Mr. M. Robinson asked about soil replacement. Ms. McGovern said that some will be excavated and replaced just to be on the safe side. Mr. M. Robinson continued after the 2 year warranty is there watering? Ms. McGovern answered after 2 years the trees should be established well enough to do well.
  - 3. Vote Motion made by Mr. Hart to approve this project as presented, seconded by Mr. M. Robinson, none opposed. Project approved.
- c) Discussion and vote regarding Ordinances 2019-880 and 2019-886 CM Salem
  - i. As there have been several appropriations through the City Council for different tree planting programs and funds, some members of the Council pointed out it as it requires significant funds to put an ordinance through we should be more cognizant of doing this less frequently. CM Salem suggested leaving these appropriations alone but in the future, put through an appropriation for a minimum of a year and calculate what that would be and include that in the legislation. In the future Ms. McGovern will provide Ms. Grandin information about how long the monies will last so Ms. Grandin may include it in the legislation's whereas clauses.
  - ii. Mr. McDaniel suggested some type of fact sheet on the different tree mitigation funds be created to assist with any questions which may arise. **Mr. McDaniel will generate this fact sheet**.
  - iii. Mr. Hart asked how much mitigation funds are being collected yearly and for the last 5 years. Mr. Leon also asked about the interest generated. Mr. Flagg also asked about a graphic, by Council district of where we have planted by year, before and after. Mr. Leon said we could show you on an overlay all the trees we've planted. We will bring it next meeting. CM Salem suggested CM White, Neighborhoods, might also like to see this presentation as well.
  - iv. Mr. McDaniel pointed out that no further advertising has been done since the first one. We need to take this into consideration the next appropriation. In addition as the Level 3 Project requests increase, is it possible to treat Level 3 Plantings as we do 630-CITY and Level 2s, i.e., have a single pot of money instead of going to Council for each project. The Level 3 would still go through the Tree Commission and then MBRC. This would cut down on going before the Council and significantly improve the speed in which a Level 3 Project could begin planting.
  - v. Mr. Hart pointed out the 630-CITY program fund requests should be calculated by how many trees the crews can plant per year, not how many trees are requested. Mr. Leon responded the 2 areas of possible bottleneck are contacting the customer, confirming with them, then finding a species the other is on the contractor's end. This is a learning process, as we get better, the planting rate increases.