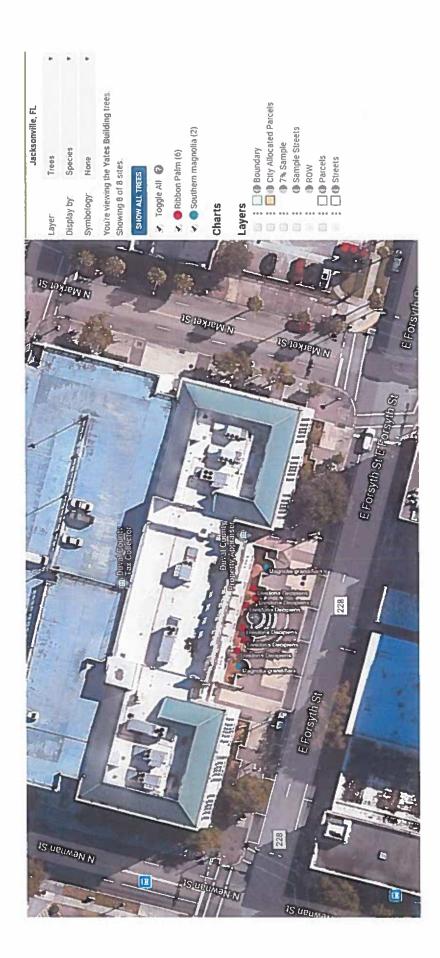

- 3. Vote Motion made by CM Salem to approve this project as presented, seconded by Mr. M. Robinson, none opposed. Project approved.
- ii. Yates Building Tree Planting (Attachment E)
  - 1. Presentation Kathleen McGovern
  - 2. Public comment Mr. Flagg asked about planting Southern Magnolias in such a heavy pedestrian area. Ms. McGovern responded because there are existing bump-outs already present, most of the debris from these trees will fall back into there. We are also using a cultivar Magnolia so it will be narrower and not as big. Mr. M. Robinson asked about soil replacement. Ms. McGovern said that some will be excavated and replaced just to be on the safe side. Mr. M. Robinson continued after the 2 year warranty is there watering? Ms. McGovern answered after 2 years the trees should be established well enough to do well.
  - 3. Vote Motion made by Mr. Hart to approve this project as presented, seconded by Mr. M. Robinson, none opposed. Project approved.
- c) Discussion and vote regarding Ordinances 2019-880 and 2019-886 CM Salem
  - i. As there have been several appropriations through the City Council for different tree planting programs and funds, some members of the Council pointed out it as it requires significant funds to put an ordinance through we should be more cognizant of doing this less frequently. CM Salem suggested leaving these appropriations alone but in the future, put through an appropriation for a minimum of a year and calculate what that would be and include that in the legislation. In the future Ms. McGovern will provide Ms. Grandin information about how long the monies will last so Ms. Grandin may include it in the legislation's whereas clauses.
  - ii. Mr. McDaniel suggested some type of fact sheet on the different tree mitigation funds be created to assist with any questions which may arise. **Mr. McDaniel will generate this fact sheet**.
  - iii. Mr. Hart asked how much mitigation funds are being collected yearly and for the last 5 years. Mr. Leon also asked about the interest generated. Mr. Flagg also asked about a graphic, by Council district of where we have planted by year, before and after. Mr. Leon said we could show you on an overlay all the trees we've planted. We will bring it next meeting. CM Salem suggested CM White, Neighborhoods, might also like to see this presentation as well.
  - iv. Mr. McDaniel pointed out that no further advertising has been done since the first one. We need to take this into consideration the next appropriation. In addition as the Level 3 Project requests increase, is it possible to treat Level 3 Plantings as we do 630-CITY and Level 2s, i.e., have a single pot of money instead of going to Council for each project. The Level 3 would still go through the Tree Commission and then MBRC. This would cut down on going before the Council and significantly improve the speed in which a Level 3 Project could begin planting.
  - v. Mr. Hart pointed out the 630-CITY program fund requests should be calculated by how many trees the crews can plant per year, not how many trees are requested. Mr. Leon responded the 2 areas of possible bottleneck are contacting the customer, confirming with them, then finding a species the other is on the contractor's end. This is a learning process, as we get better, the planting rate increases.