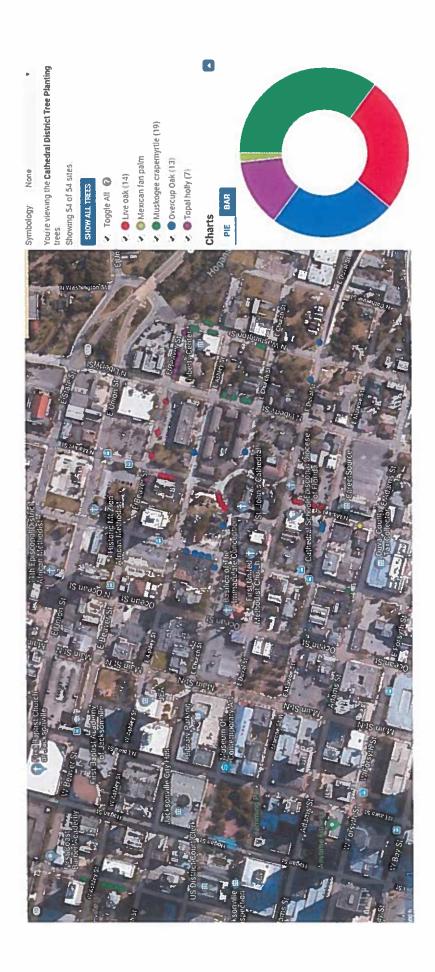

## 5. Action Items:

- a) Approval of Minutes from December 18, 2019 meeting Chair
  - i. Ms. Grandin pointed out corrections to Old Business c) and d).
  - ii. Mr. Provenza discussed with the Comptroller moving the project funds into a separate account. Legislation would be required and all accounts impacted thus far would need to be identified then a new account could be set up and everything could be moved. So it is possible. Ms. Grandin will follow-up.
  - iii. Mr. Hart made a motion to approve the minutes with the changes noted, seconded by Mr. M. Robinson, none opposed, approved.
- **b)** Proposed Level 2 Project(s)
  - i. Cathedra District Tree Planting (Attachment D)
    - 1. Presentation Kathleen McGovern
    - 2. Public comment Mr. Tocknell expressed his appreciation for the project. This project will get the ball rolling to beautify this area. Mr. M. Robinson asked about the Topal Holly. Ms. McGovern replied it's an Eaglston Holly, Plan-It GEO labels it a Topal Holly.

- 3. Vote Motion made by CM Salem to approve this project as presented, seconded by Mr. M. Robinson, none opposed. Project approved.
- ii. Yates Building Tree Planting (Attachment E)
  - 1. Presentation Kathleen McGovern
  - 2. Public comment Mr. Flagg asked about planting Southern Magnolias in such a heavy pedestrian area. Ms. McGovern responded because there are existing bump-outs already present, most of the debris from these trees will fall back into there. We are also using a cultivar Magnolia so it will be narrower and not as big. Mr. M. Robinson asked about soil replacement. Ms. McGovern said that some will be excavated and replaced just to be on the safe side. Mr. M. Robinson continued after the 2 year warranty is there watering? Ms. McGovern answered after 2 years the trees should be established well enough to do well.
  - 3. Vote Motion made by Mr. Hart to approve this project as presented, seconded by Mr. M. Robinson, none opposed. Project approved.
- c) Discussion and vote regarding Ordinances 2019-880 and 2019-886 CM Salem
  - i. As there have been several appropriations through the City Council for different tree planting programs and funds, some members of the Council pointed out it as it requires significant funds to put an ordinance through we should be more cognizant of doing this less frequently. CM Salem suggested leaving these appropriations alone but in the future, put through an appropriation for a minimum of a year and calculate what that would be and include that in the legislation. In the future Ms. McGovern will provide Ms. Grandin information about how long the monies will last so Ms. Grandin may include it in the legislation's whereas clauses.
  - ii. Mr. McDaniel suggested some type of fact sheet on the different tree mitigation funds be created to assist with any questions which may arise. **Mr. McDaniel will generate this fact sheet**.
  - iii. Mr. Hart asked how much mitigation funds are being collected yearly and for the last 5 years. Mr. Leon also asked about the interest generated. Mr. Flagg also asked about a graphic, by Council district of where we have planted by year, before and after. Mr. Leon said we could show you on an overlay all the trees we've planted. We will bring it next meeting. CM Salem suggested CM White, Neighborhoods, might also like to see this presentation as well.
  - iv. Mr. McDaniel pointed out that no further advertising has been done since the first one. We need to take this into consideration the next appropriation. In addition as the Level 3 Project requests increase, is it possible to treat Level 3 Plantings as we do 630-CITY and Level 2s, i.e., have a single pot of money instead of going to Council for each project. The Level 3 would still go through the Tree Commission and then MBRC. This would cut down on going before the Council and significantly improve the speed in which a Level 3 Project could begin planting.
  - v. Mr. Hart pointed out the 630-CITY program fund requests should be calculated by how many trees the crews can plant per year, not how many trees are requested. Mr. Leon responded the 2 areas of possible bottleneck are contacting the customer, confirming with them, then finding a species the other is on the contractor's end. This is a learning process, as we get better, the planting rate increases.