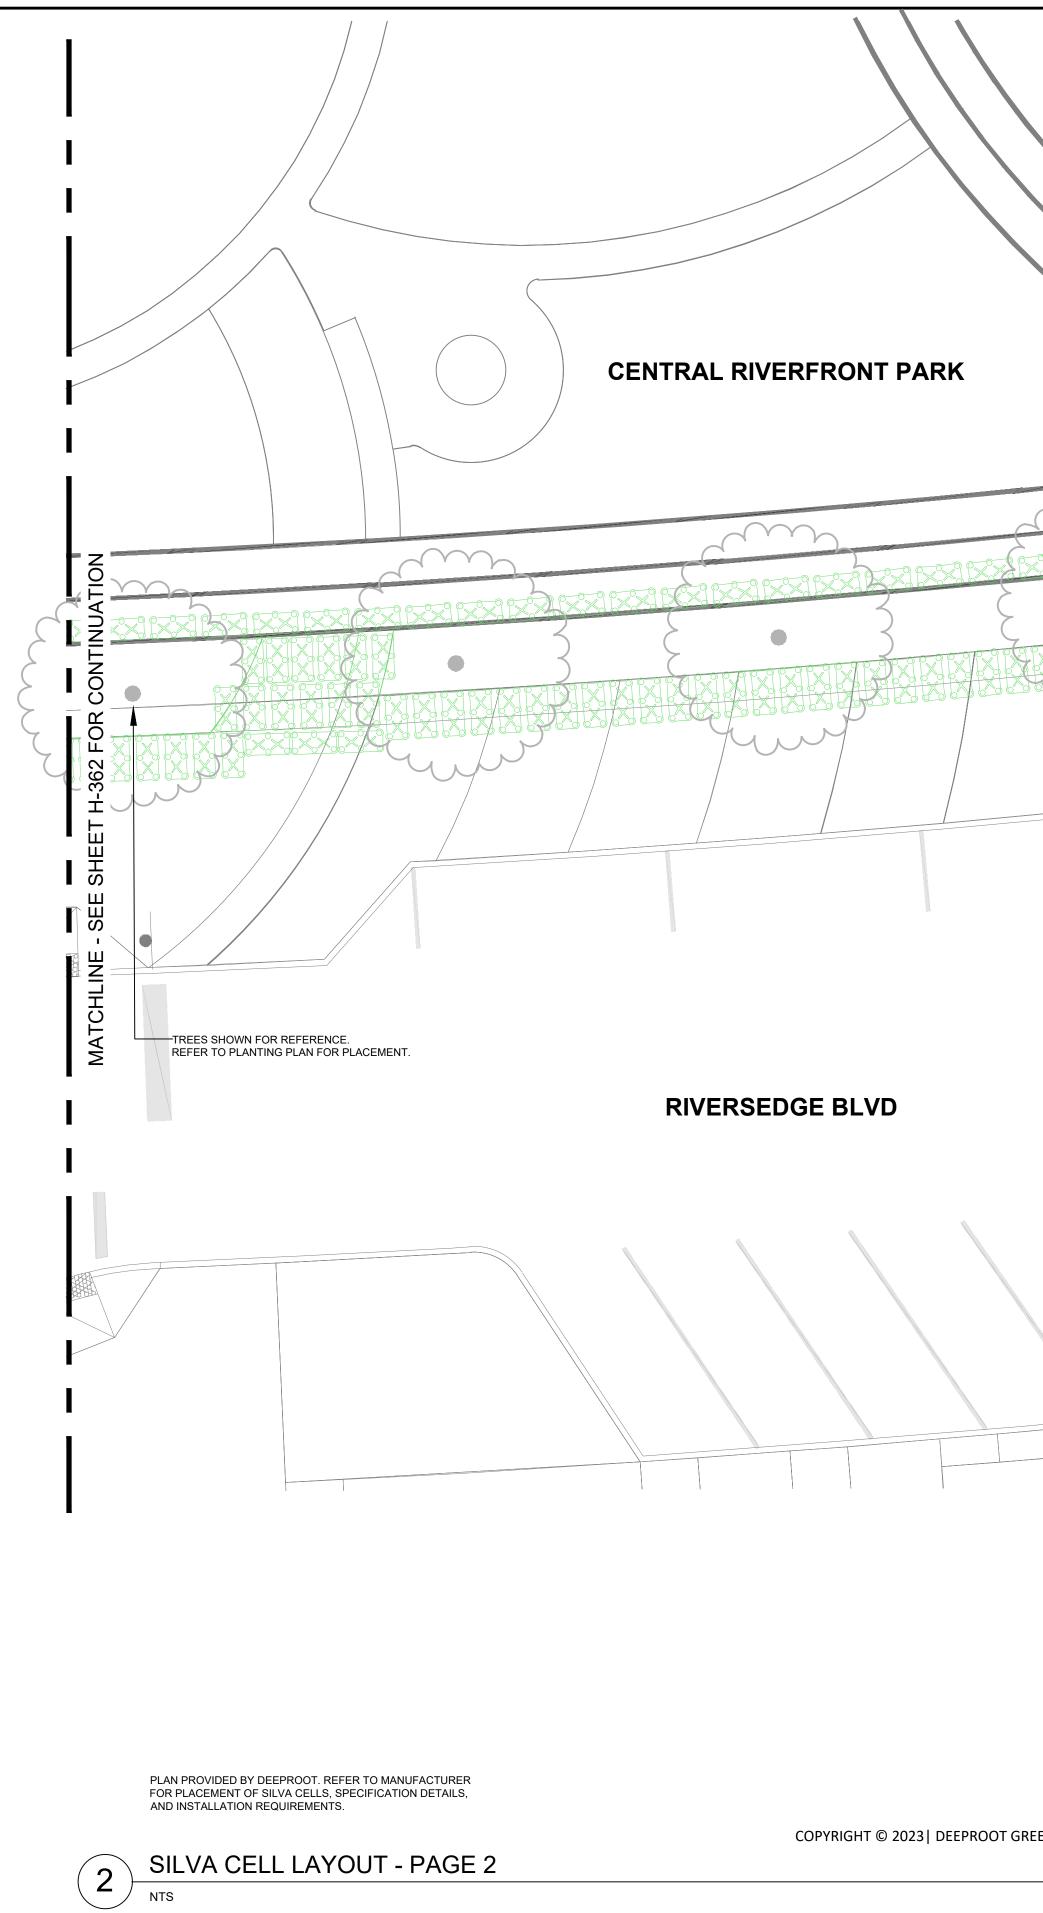

## DETAILS PROVIDED BY DEEPROOT. REFER TO MANUFACTURER FOR PLACEMENT OF SILVA CELLS, SPECIFICATION DETAILS, AND INSTALLATION REQUIREMENTS.

GEOTEXTILE MEETING MANUFACTURER'S REQUIREMENTS, TO EDGE OF EXCAVATION
CABLE TIE, ATTACHING GEOGRID TO SILVA CELL AT BASE OF UPPER UPPER LEG FLARE, AS NEEDED
GEOGRID, WRAPPED AROUND PERIMETER OF SYSTEM, WITH 6" TOE (OUTWARD FROM BASE) AND 12" EXCESS (OVER TOP OF DECK)
COMPACTED BACKFILL, PER PROJECT SPECIFICATIONS