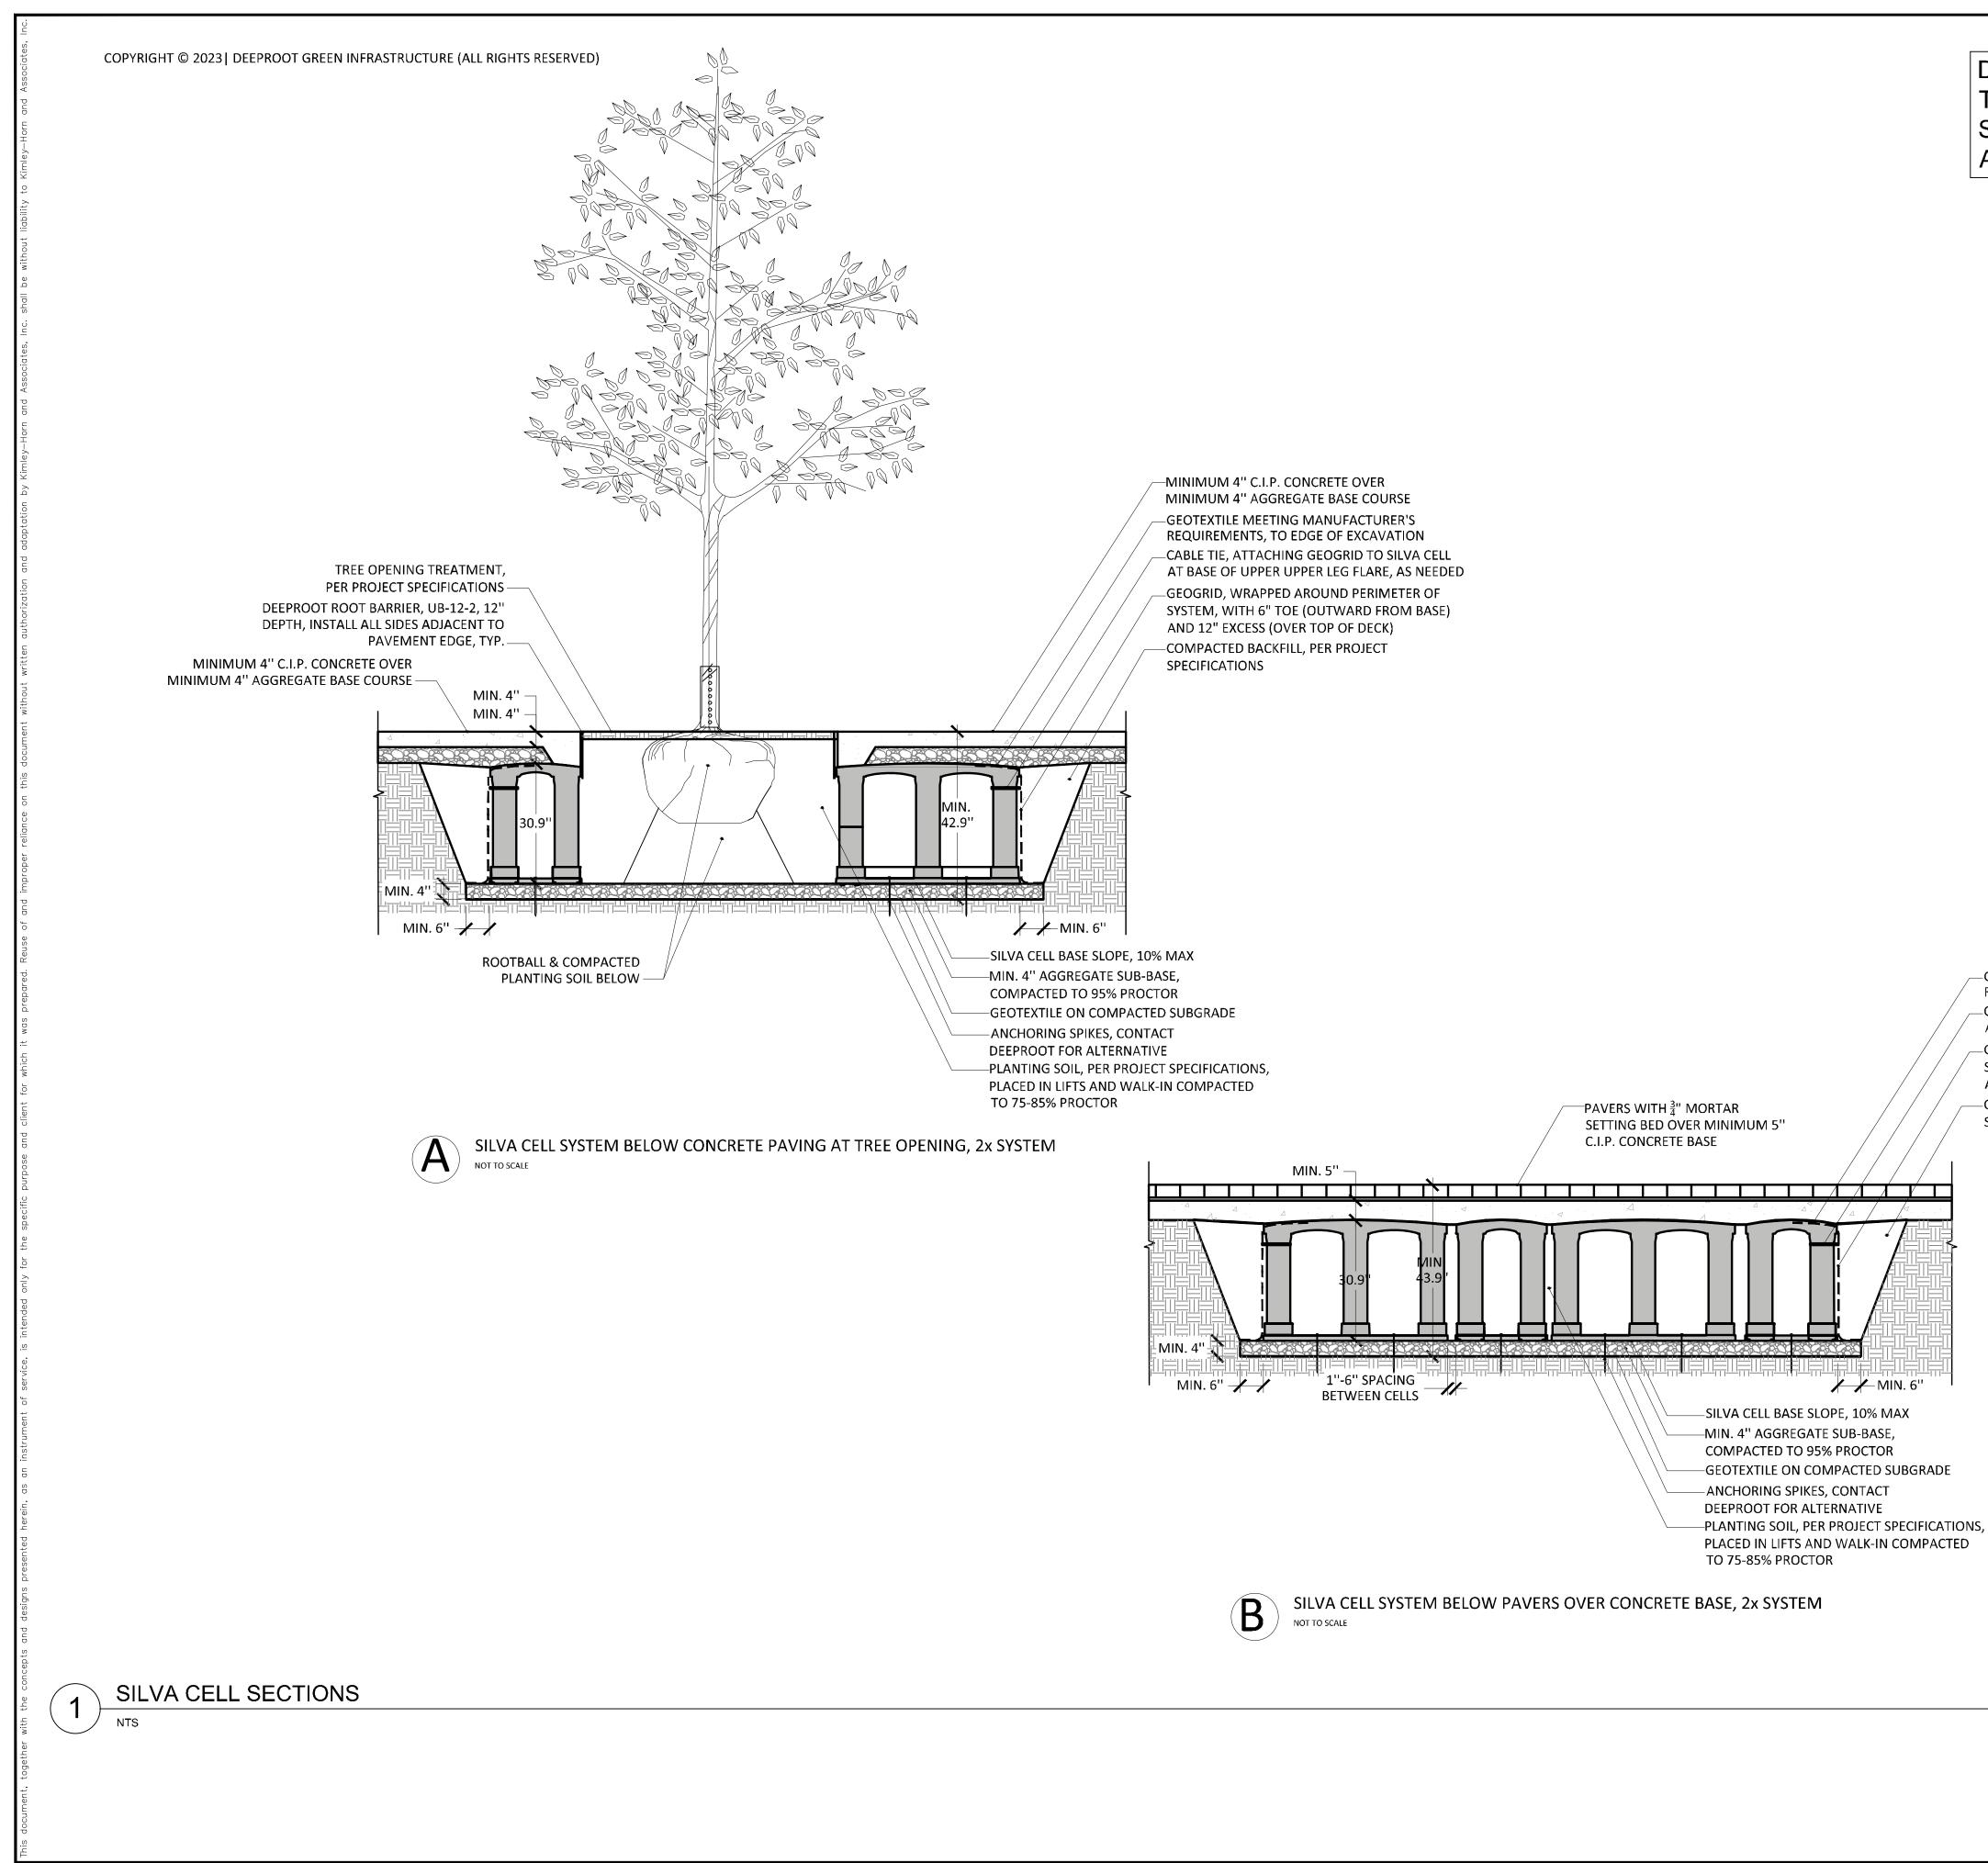

## DETAILS PROVIDED BY DEEPROOT. REFER TO MANUFACTURER FOR PLACEMENT OF SILVA CELLS, SPECIFICATION DETAILS, AND INSTALLATION REQUIREMENTS.

GEOTEXTILE MEETING MANUFACTURER'S REQUIREMENTS, TO EDGE OF EXCAVATION
CABLE TIE, ATTACHING GEOGRID TO SILVA CELL AT BASE OF UPPER UPPER LEG FLARE, AS NEEDED
GEOGRID, WRAPPED AROUND PERIMETER OF SYSTEM, WITH 6" TOE (OUTWARD FROM BASE) AND 12" EXCESS (OVER TOP OF DECK)
COMPACTED BACKFILL, PER PROJECT SPECIFICATIONS