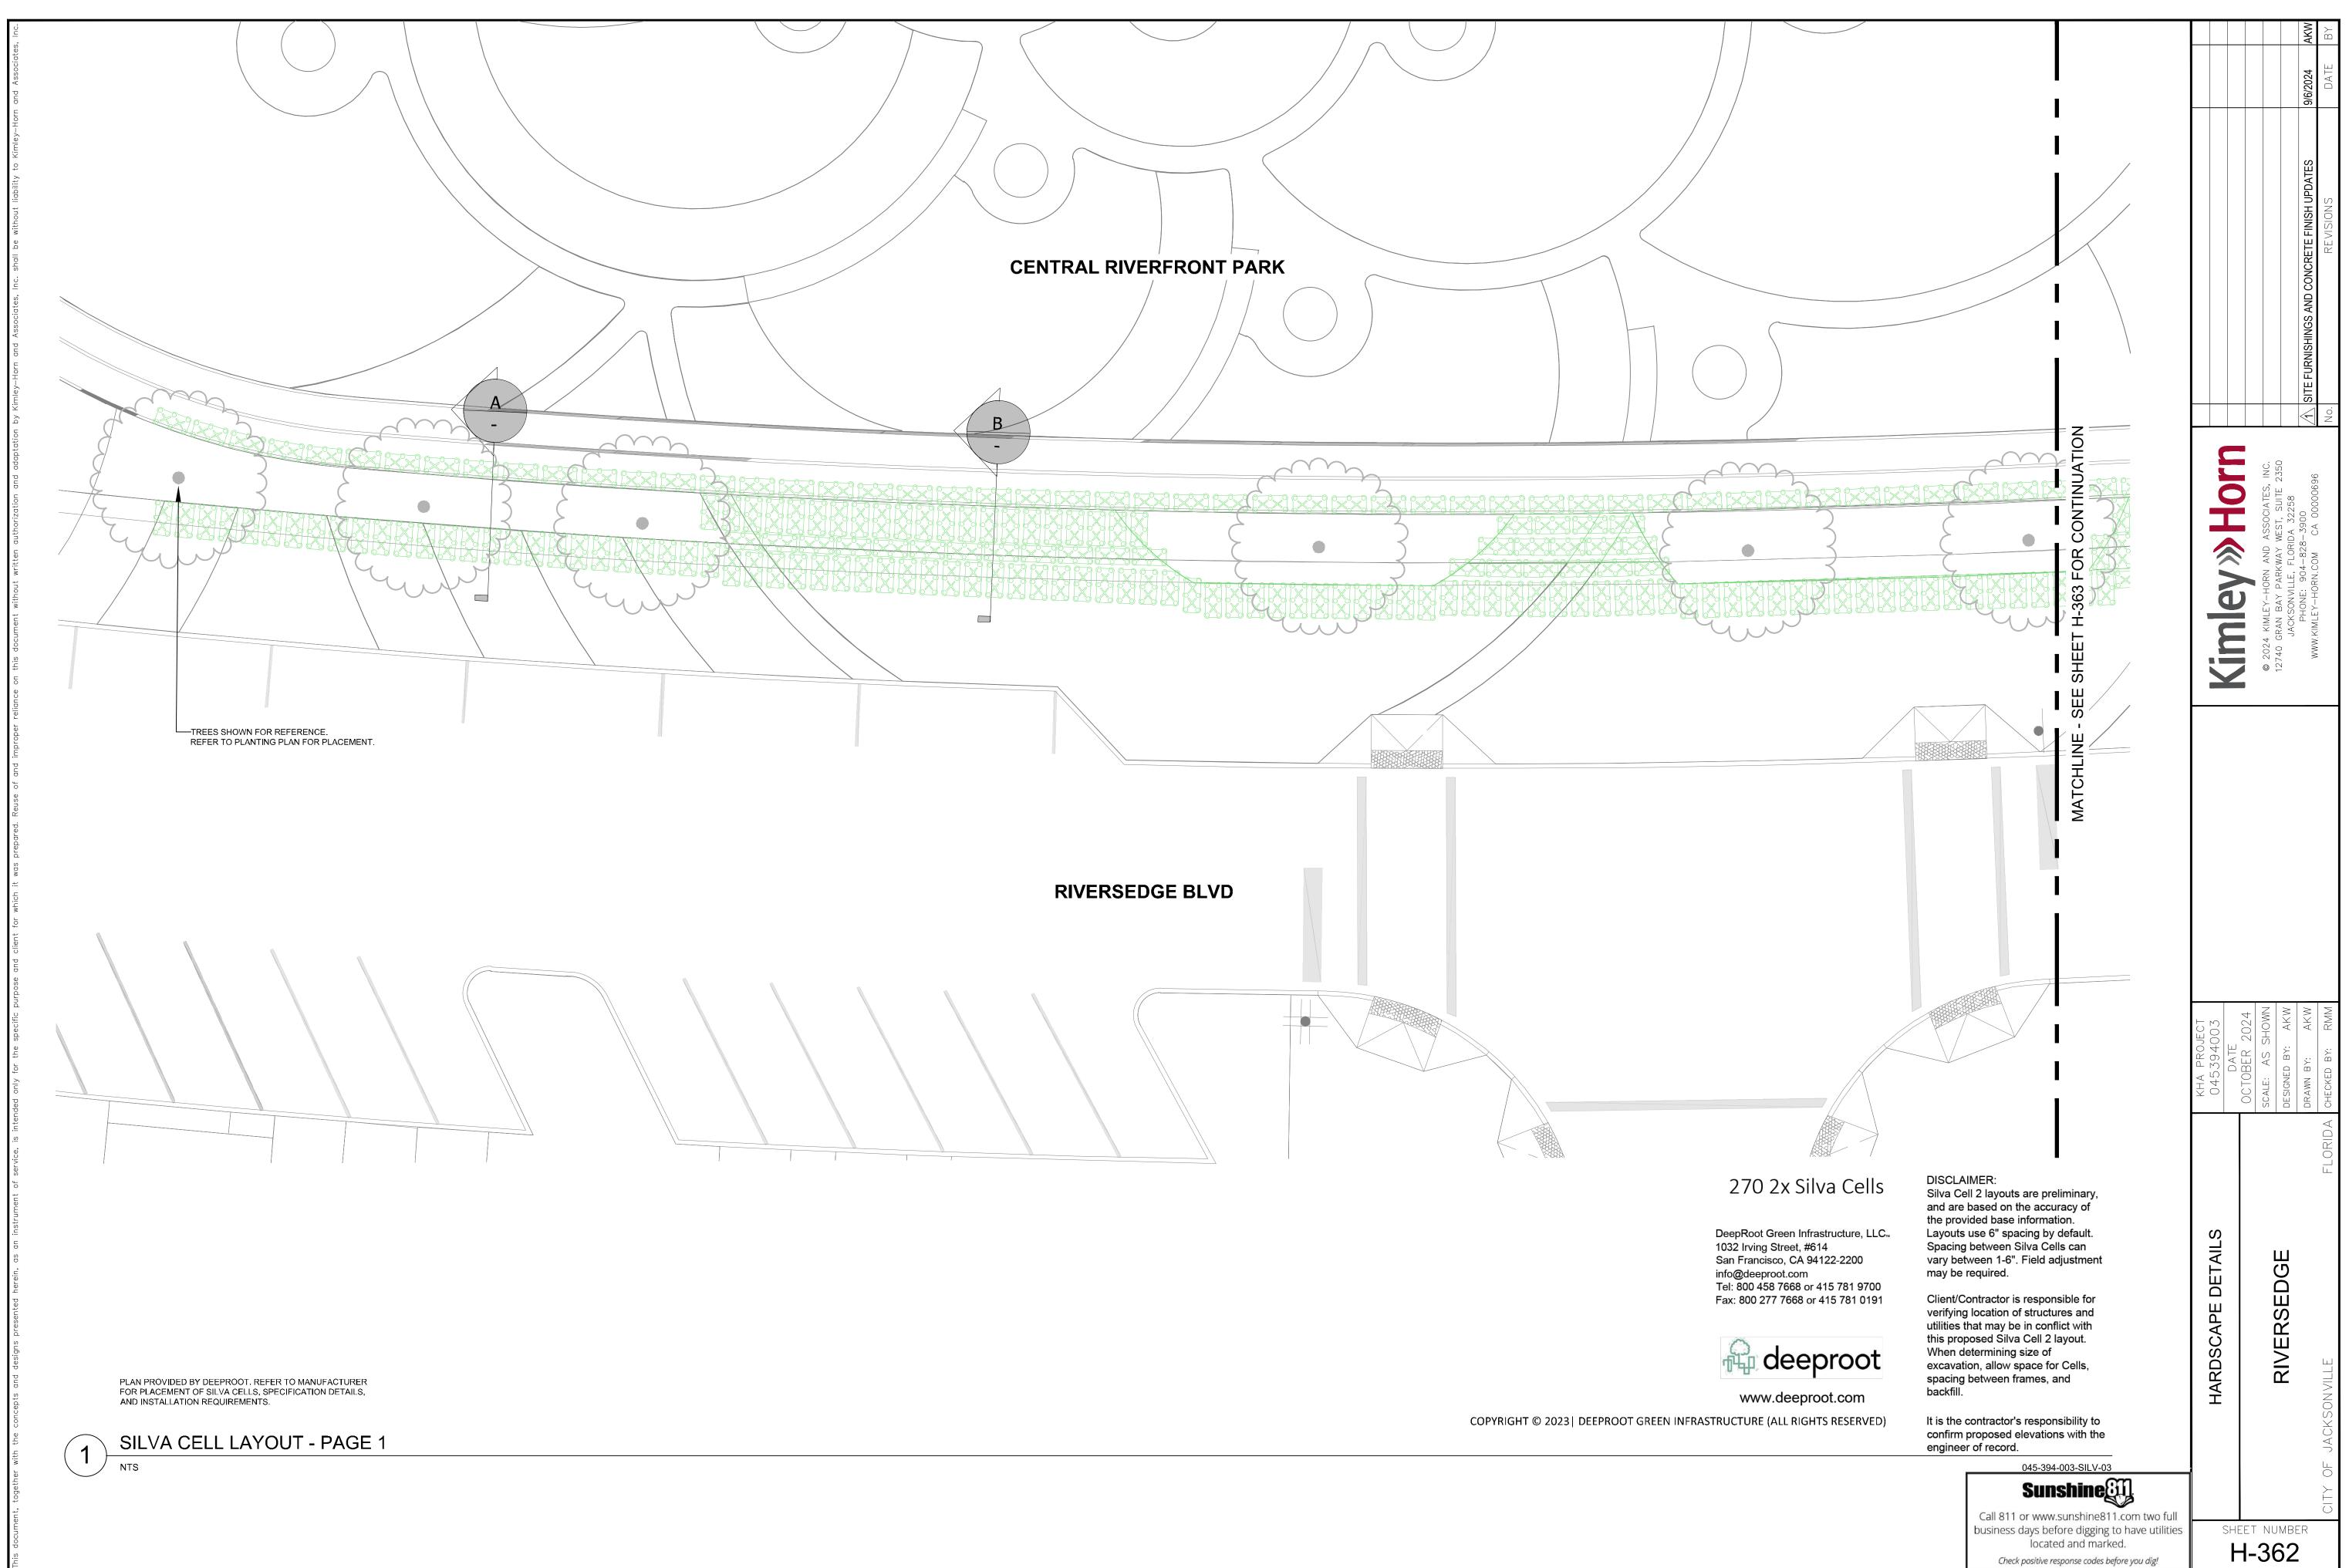

| 270 | 2x | Silva | Cells |
|-----|----|-------|-------|
| 270 | ΖX | Sliva | Cells |

DeepRoot Green Infrastructure, LLC<sub>™</sub> 1032 Irving Street, #614 San Francisco, CA 94122-2200 info@deeproot.com Tel: 800 458 7668 or 415 781 9700 Fax: 800 277 7668 or 415 781 0191

www.deeproot.com

DISCLAIMER:

Silva Cell 2 layouts are preliminary, and are based on the accuracy of the provided base information. Layouts use 6" spacing by default. Spacing between Silva Cells can vary between 1-6". Field adjustment may be required.