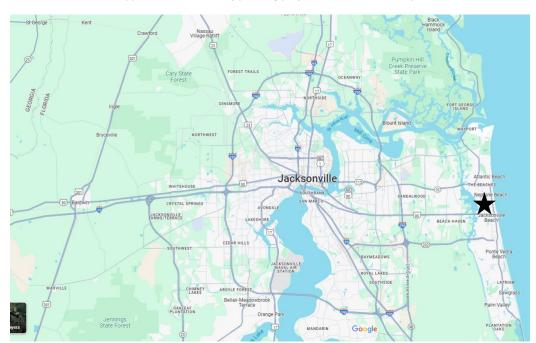

#### **Description:**

A tree planting design services project has been requested for renovation of approximately 75 trees and associated tree planting beds along State Street. This project will take place in City Council District 7 and includes design services for the planting of a variety of trees that will serve as an aesthetic improvement, reduce the urban heat island, and help to filter and slow down stormwater runoff before reaching the city's stormwater management infrastructure. The design will included associated tree removals as necessary. Below is a map of the area along State Street that is included in the project scope:

Approximate location of planting project within Duval County.

COL PUBLIC WORKS - MOWING & LANDSCAPE MAINTENANCE
DOWNTOWN LANDSCAPE FOR TREE PLANTINGS ALONG STATE
ST. - PROJECT LIMITS

REV. 8/12/2024

August 12, 2024