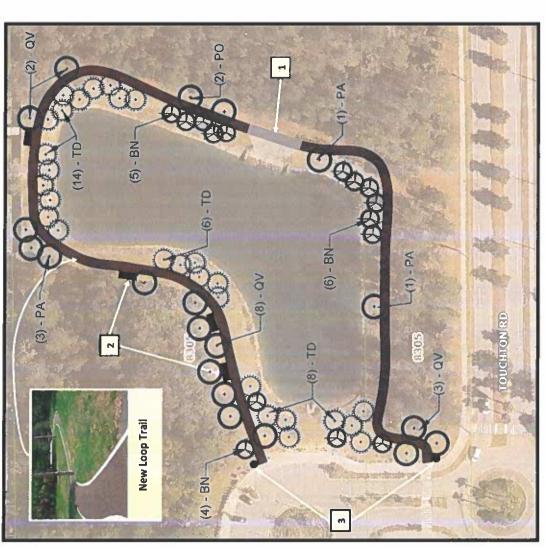

#### Emerald Trail-Hogan Street Project (introduction):

Sickler: Briefed first phase that would be presented to commission within a few months. Putting in cycle track, widening sidewalks, number of bio planters, provide more pedestrian and bicycle activity with green infrastructure. Will be constructed in phases with Water Street to Bay Street will be first request for funding with canopy trees.

(See Attachment 3)