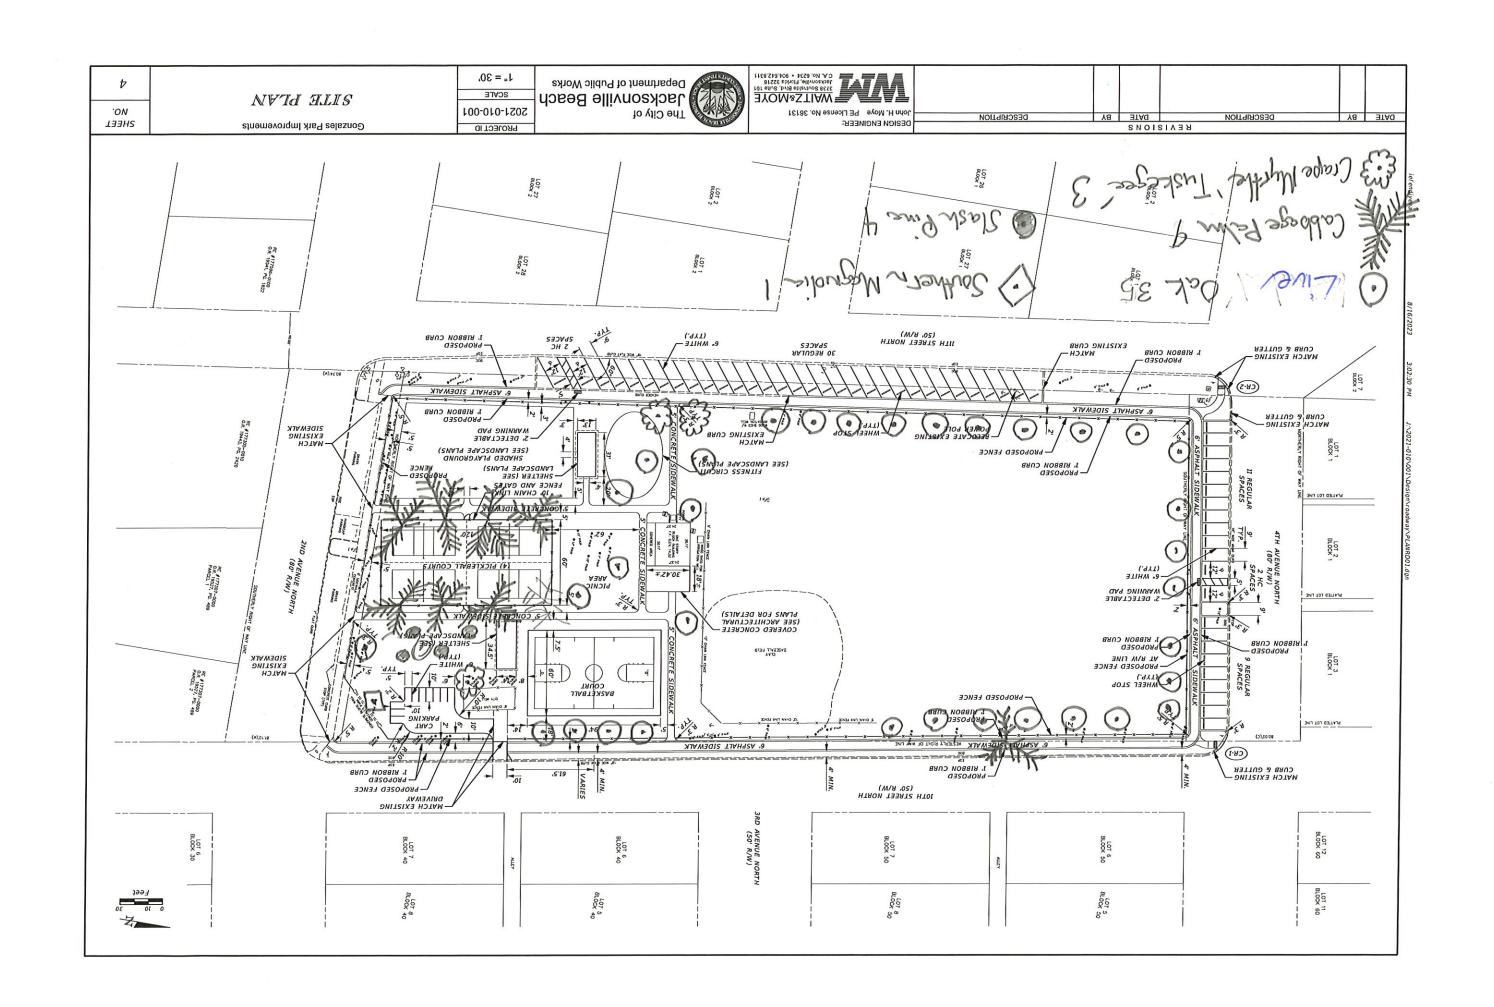

## **AGENDA**

Order of Agenda is Subject to Change

- 1. Call to Order Chair
- 2. Roll Call and Verification of Quorum Chair
- 3. Submittal of Speaker's Cards Chair
  - a) A raised hand icon will be acknowledged by the Chair.
  - b) For those attending in person, paper speakers' cards will be available.
- 4. Public Comment:
- 5. Action Items:
  - a) Approval of Amended Minutes September 18, 2024 Chair
  - **b)** Approval of Minutes October 16, 2024 Chair
  - c) Level 3 Project Proposal
  - d) Level 2 Project Proposal
    - i. Gonzales Park Justin Gearhart
    - ii. Merrill Road Justin Gearhart
    - iii. Murray Hill Justin Gearhart
    - iv. Black Hammock Island Kathleen McGovern
    - v. Maxville Park Kathleen McGovern
    - vi. Southside Park Kathleen McGovern
  - e) Additions to Approved Species List Justin Gearhart

#### 2. Level 2 Project State Street

**Issue:** Tree planting design services project has been requested for renovation of approximately 75 trees and associated tree planting beds along State Street. City Council District 7. (See Attachment 1)