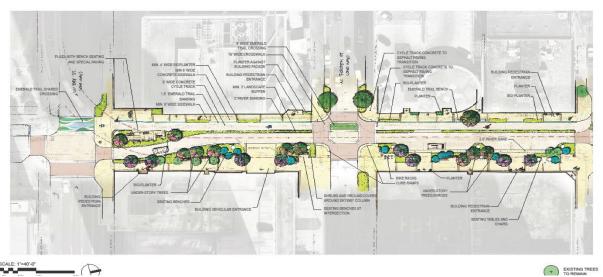

#### Emerald Trail-Hogan Street Project (introduction):

Sickler: Briefed first phase that would be presented to commission within a few months. Putting in cycle track, widening sidewalks, number of bio planters, provide more pedestrian and bicycle activity with green infrastructure. Will be constructed in phases with Water Street to Bay Street will be first request for funding with canopy trees.

(See Attachment 3)