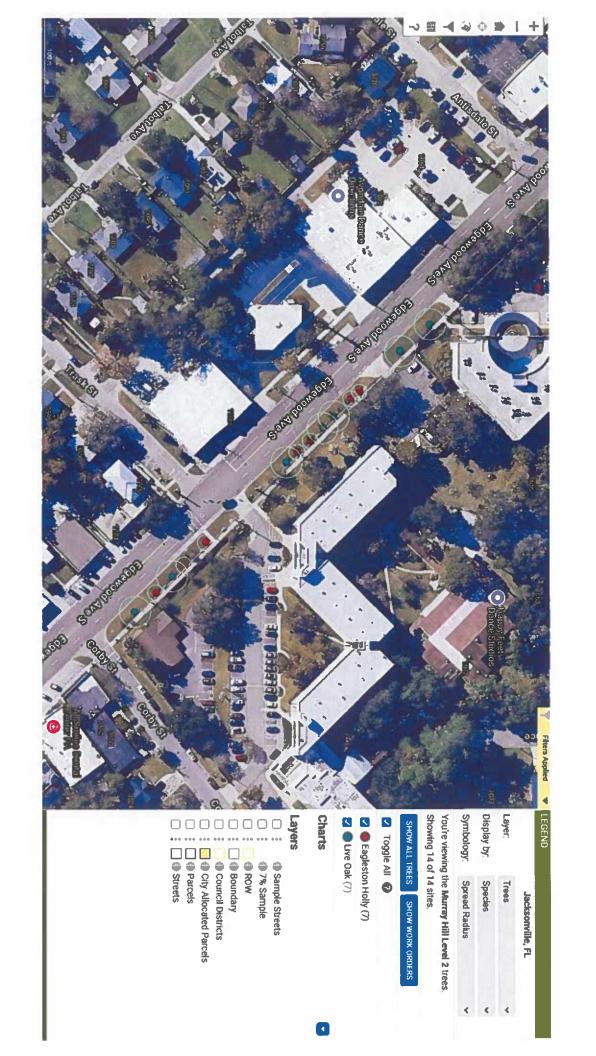

#### 2. Level 2 Project State Street

**Issue:** Tree planting design services project has been requested for renovation of approximately 75 trees and associated tree planting beds along State Street. City Council District 7. (See Attachment 1)

Jonathan Colburn: briefed on proposal. Tree planting design services project for renovation of approximately 75 trees and associated tree planting beds along State Street. Includes design services for planting of a variety of trees that will serve as an aesthetic improvement, reduce the urban heat island, and help to filter and slow down stormwater runoff before reaching the city's stormwater management infrastructure. The design would include associated tree removals as necessary. The current request is for services by PROSSSER, who is retained by the city to provide design services. Stated requested amount is just short of \$300,000 and explained that no trees would be planted but it is intended that the design would be submitted in the future to Tree Commission for the future planting of trees.