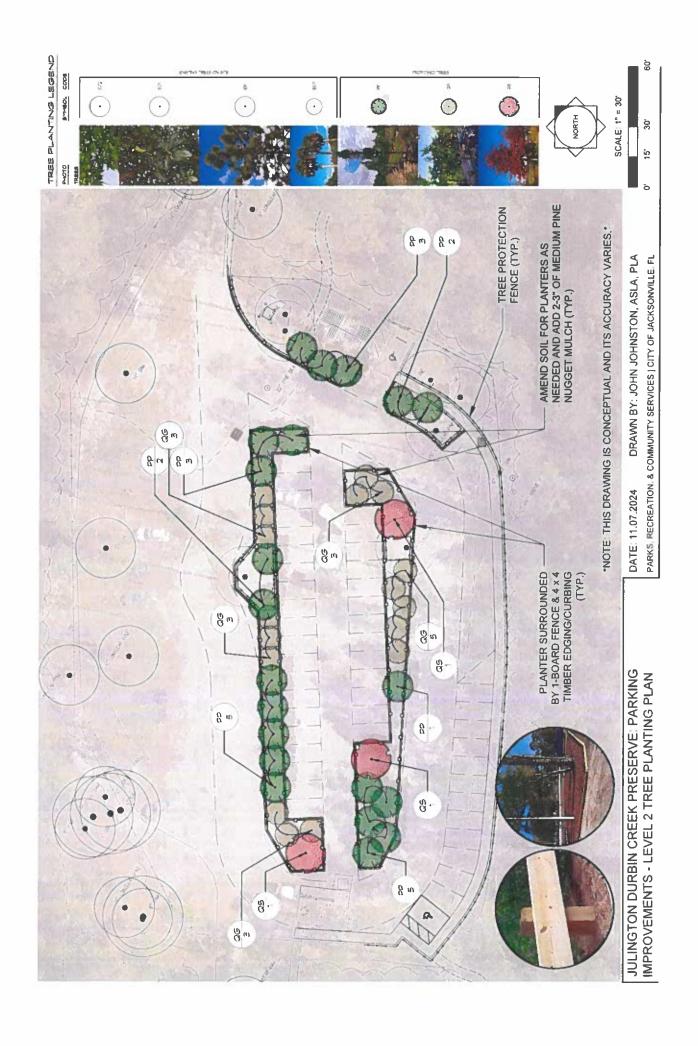

## **AGENDA**

Order of Agenda is Subject to Change

- 1. Call to Order Chair
- 2. Roll Call and Verification of Quorum Chair
- 3. Submittal of Speaker's Cards Chair
  - a) A raised hand icon will be acknowledged by the Chair.
  - b) For those attending in person, paper speakers' cards will be available.
- 4. Public Comment:
- 5. Action Items:
  - a) Approval of Amended Minutes September 18, 2024 Chair
  - **b)** Approval of Minutes October 16, 2024 Chair
  - c) Level 3 Project Proposal
  - d) Level 2 Project Proposal
    - i. Gonzales Park Justin Gearhart
    - ii. Merrill Road Justin Gearhart
    - iii. Murray Hill Justin Gearhart
    - iv. Black Hammock Island Kathleen McGovern
    - v. Maxville Park Kathleen McGovern
    - vi. Southside Park Kathleen McGovern
  - e) Additions to Approved Species List Justin Gearhart