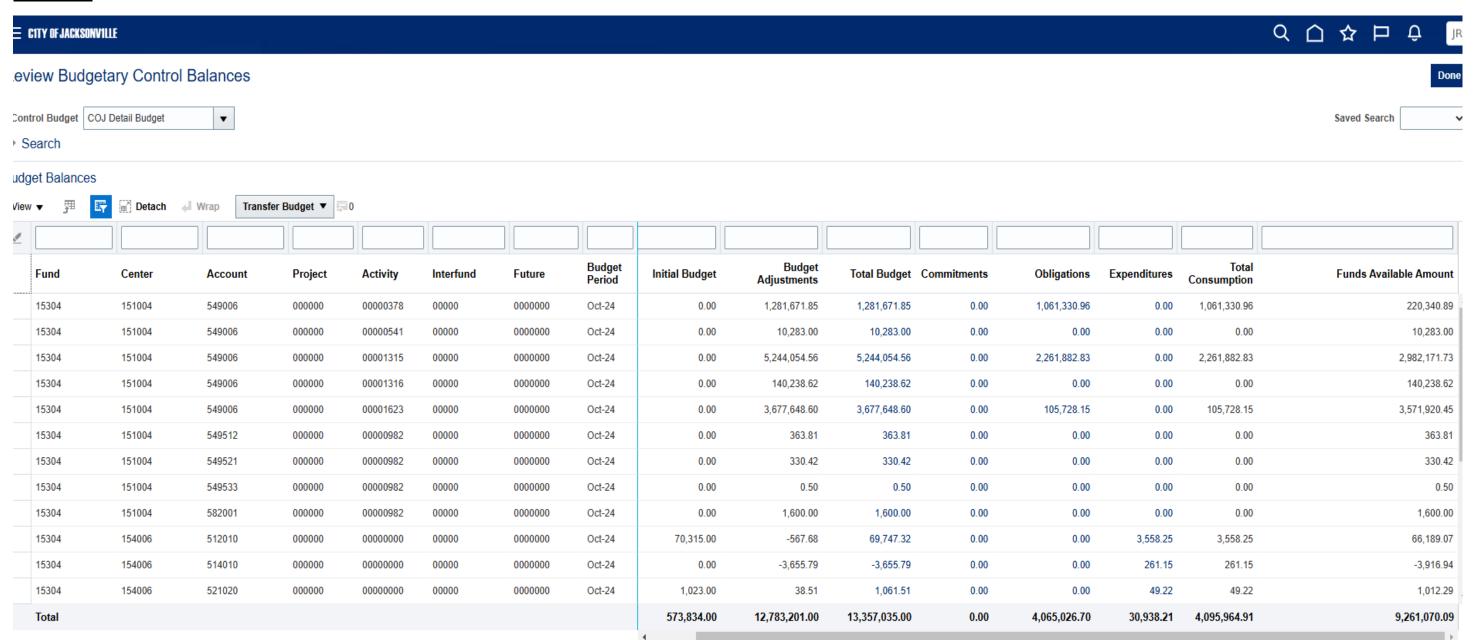

4. Financial Report: Jose Regueiro: Briefed finances year to date, combined revenues were \$5.5M, decrease of \$4M year on year and expenses year to date are \$5.26M compared to \$4M, combined revenues for August were \$510K compared to \$1M for August 23, expenses were \$95K and \$351K, total unallocated funds were 22M. (See Attachment 2)

5. Fund Status of 630-City, Remove & Replace, and Level 2 Programs. Jonathan Colburn: Briefed allocated from replace is at \$2.9M, 630-CITY \$2.2M, Level 2 \$4.9M, and Level 3 \$3.6M.