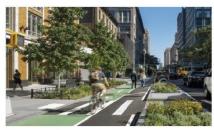

#### 2. Level 2 Project State Street

**Issue:** Tree planting design services project has been requested for renovation of approximately 75 trees and associated tree planting beds along State Street. City Council District 7. (See Attachment 1)

Jonathan Colburn: briefed on proposal. Tree planting design services project for renovation of approximately 75 trees and associated tree planting beds along State Street. Includes design services for planting of a variety of trees that will serve as an aesthetic improvement, reduce the urban heat island, and help to filter and slow down stormwater runoff before reaching the city's stormwater management infrastructure. The design would include associated tree removals as necessary. The current request is for services by PROSSSER, who is retained by the city to provide design services. Stated requested amount is just short of \$300,000 and explained that no trees would be planted but it is intended that the design would be submitted in the future to Tree Commission for the future planting of trees.

#### **Description:**

A tree planting design services project has been requested for renovation of approximately 75 trees and associated tree planting beds along State Street. This project will take place in City Council District 7 and includes design services for the planting of a variety of trees that will serve as an aesthetic improvement, reduce the urban heat island, and help to filter and slow down stormwater runoff before reaching the city's stormwater management infrastructure. The design will included associated tree removals as necessary. Below is a map of the area along State Street that is included in the project scope: