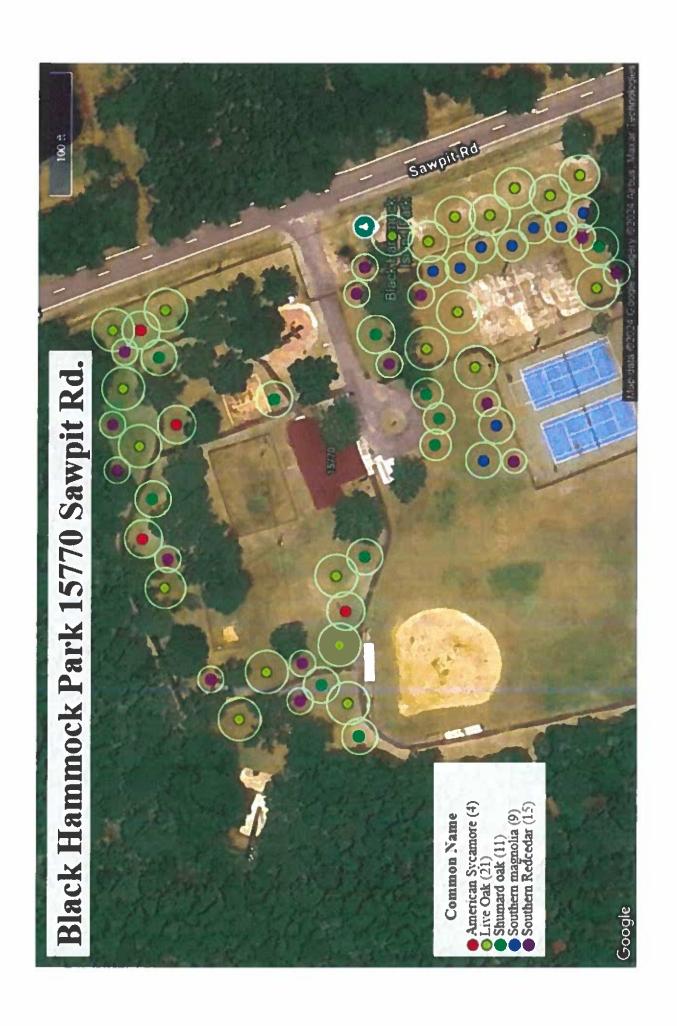

## **AGENDA**

Order of Agenda is Subject to Change

- 1. Call to Order Chair
- 2. Roll Call and Verification of Quorum Chair
- 3. Submittal of Speaker's Cards Chair
  - a) A raised hand icon will be acknowledged by the Chair.
  - b) For those attending in person, paper speakers' cards will be available.
- 4. Public Comment:
- 5. Action Items:
  - a) Approval of Amended Minutes September 18, 2024 Chair
  - **b)** Approval of Minutes October 16, 2024 Chair
  - c) Level 3 Project Proposal
  - d) Level 2 Project Proposal
    - i. Gonzales Park Justin Gearhart
    - ii. Merrill Road Justin Gearhart
    - iii. Murray Hill Justin Gearhart
    - iv. Black Hammock Island Kathleen McGovern
    - v. Maxville Park Kathleen McGovern
    - vi. Southside Park Kathleen McGovern
  - e) Additions to Approved Species List Justin Gearhart