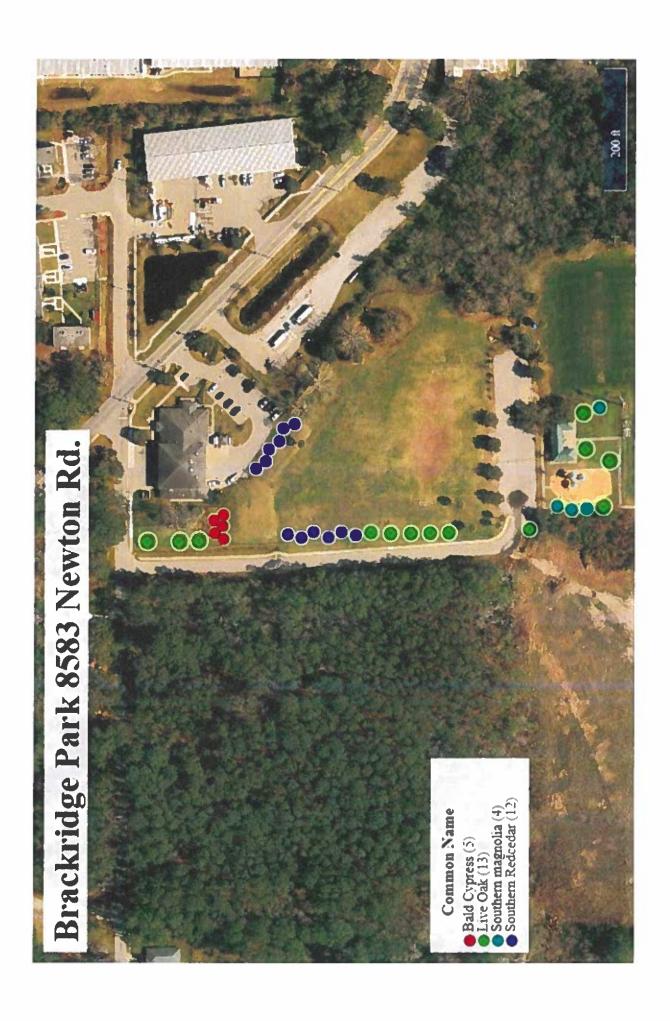

## **AGENDA**

Order of Agenda is Subject to Change

- 1. Call to Order Chair
- 2. Roll Call and Verification of Quorum Chair
- 3. Submittal of Speaker's Cards Chair
  - a) A raised hand icon will be acknowledged by the Chair.
  - b) For those attending in person, paper speakers' cards will be available.
- 4. Public Comment:
- 5. Action Items:
  - a) Approval of Amended Minutes September 18, 2024 Chair
  - **b)** Approval of Minutes October 16, 2024 Chair
  - c) Level 3 Project Proposal
  - d) Level 2 Project Proposal
    - i. Gonzales Park Justin Gearhart
    - ii. Merrill Road Justin Gearhart
    - iii. Murray Hill Justin Gearhart
    - iv. Black Hammock Island Kathleen McGovern
    - v. Maxville Park Kathleen McGovern
    - vi. Southside Park Kathleen McGovern
  - e) Additions to Approved Species List Justin Gearhart