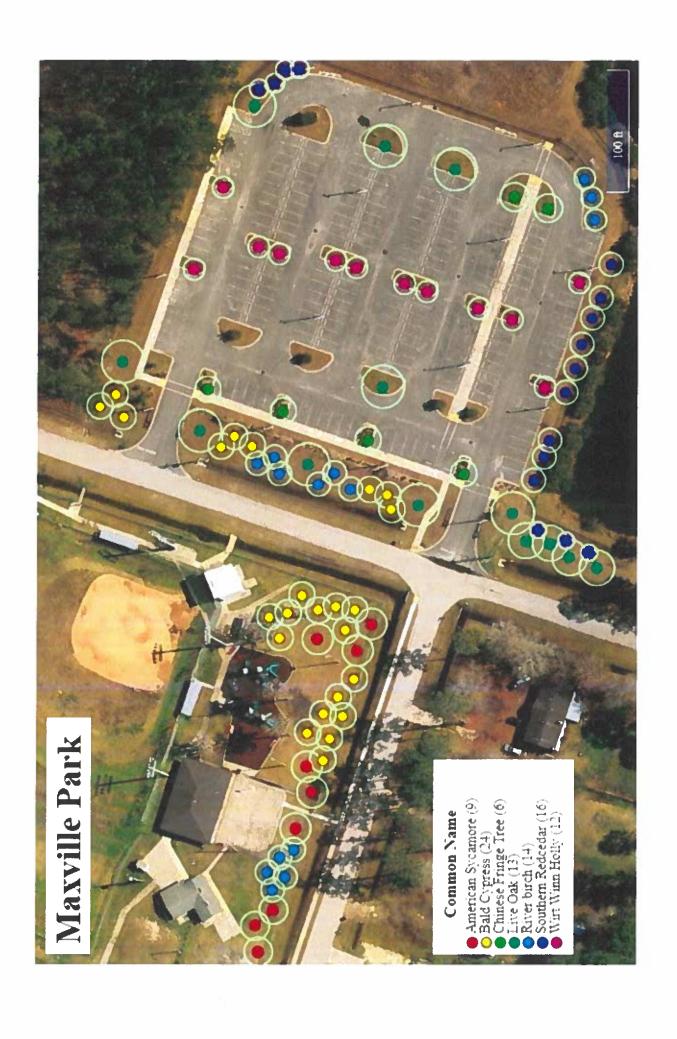

## **AGENDA**

Order of Agenda is Subject to Change

- 1. Call to Order Chair
- 2. Roll Call and Verification of Quorum Chair
- 3. Submittal of Speaker's Cards Chair
  - a) A raised hand icon will be acknowledged by the Chair.
  - b) For those attending in person, paper speakers' cards will be available.
- 4. Public Comment:
- 5. Action Items:
  - a) Approval of Amended Minutes September 18, 2024 Chair
  - **b)** Approval of Minutes October 16, 2024 Chair
  - c) Level 3 Project Proposal
  - d) Level 2 Project Proposal
    - i. Gonzales Park Justin Gearhart
    - ii. Merrill Road Justin Gearhart
    - iii. Murray Hill Justin Gearhart
    - iv. Black Hammock Island Kathleen McGovern
    - v. Maxville Park Kathleen McGovern
    - vi. Southside Park Kathleen McGovern
  - e) Additions to Approved Species List Justin Gearhart