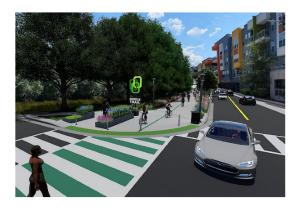

#### Emerald Trail-Hogan Street Project (introduction):

Sickler: Briefed first phase that would be presented to commission within a few months. Putting in cycle track, widening sidewalks, number of bio planters, provide more pedestrian and bicycle activity with green infrastructure. Will be constructed in phases with Water Street to Bay Street will be first request for funding with canopy trees.

(See Attachment 3)