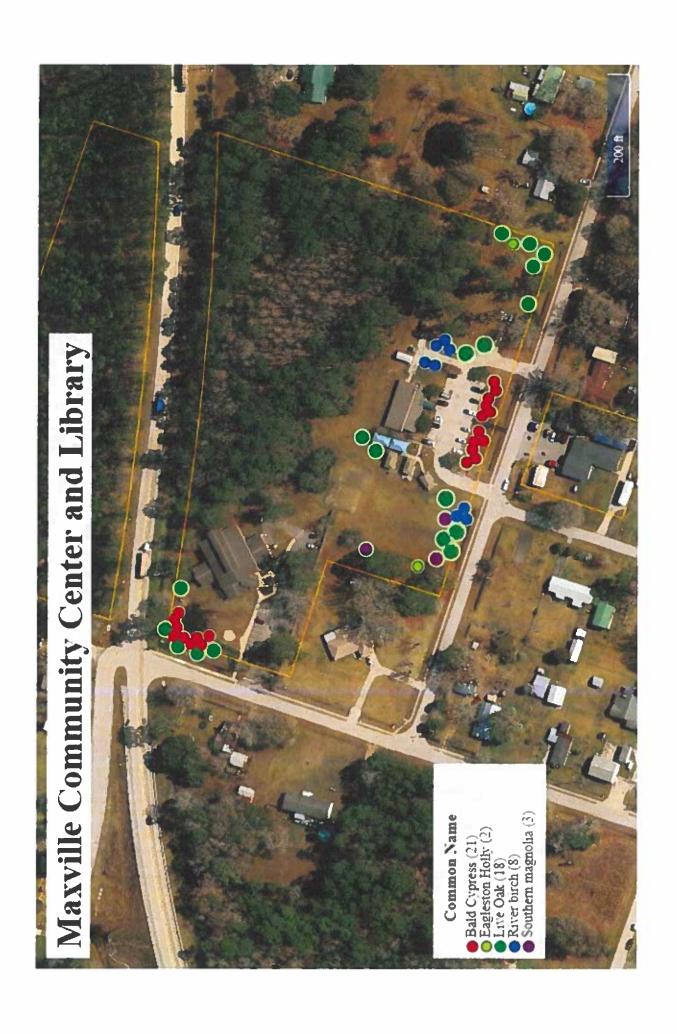

## **AGENDA**

Order of Agenda is Subject to Change

- 1. Call to Order Chair
- 2. Roll Call and Verification of Quorum Chair
- 3. Submittal of Speaker's Cards Chair
  - a) A raised hand icon will be acknowledged by the Chair.
  - b) For those attending in person, paper speakers' cards will be available.
- 4. Public Comment:
- 5. Action Items:
  - a) Approval of Amended Minutes September 18, 2024 Chair
  - **b)** Approval of Minutes October 16, 2024 Chair
  - c) Level 3 Project Proposal
  - d) Level 2 Project Proposal
    - i. Gonzales Park Justin Gearhart
    - ii. Merrill Road Justin Gearhart
    - iii. Murray Hill Justin Gearhart
    - iv. Black Hammock Island Kathleen McGovern
    - v. Maxville Park Kathleen McGovern
    - vi. Southside Park Kathleen McGovern
  - e) Additions to Approved Species List Justin Gearhart