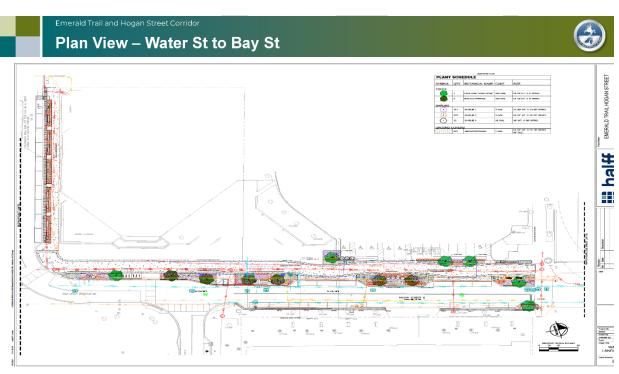

#### Emerald Trail-Hogan Street Project (introduction):

Sickler: Briefed first phase that would be presented to commission within a few months. Putting in cycle track, widening sidewalks, number of bio planters, provide more pedestrian and bicycle activity with green infrastructure. Will be constructed in phases with Water Street to Bay Street will be first request for funding with canopy trees.

(See Attachment 3)