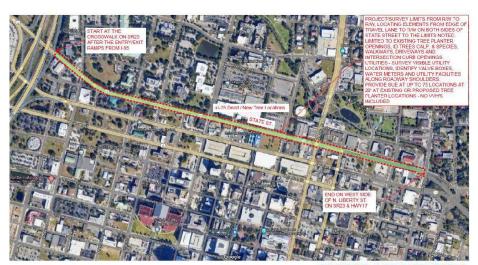

#### **Description:**

A tree planting design services project has been requested for renovation of approximately 75 trees and associated tree planting beds along State Street. This project will take place in City Council District 7 and includes design services for the planting of a variety of trees that will serve as an aesthetic improvement, reduce the urban heat island, and help to filter and slow down stormwater runoff before reaching the city's stormwater management infrastructure. The design will included associated tree removals as necessary. Below is a map of the area along State Street that is included in the project scope:

Approximate location of planting project within Duval County.

COL PUBLIC WORKS - MOWING & LANDSCAPE MAINTENANCE
DOWNTOWN LANDSCAPE FOR TREE PLANTINGS ALONG STATE
ST. - PROJECT LIMITS

REV. 8/12/2024

August 12, 2024

#### Dear Dave:

Thank you very much for this opportunity to submit a proposal for professional design services to provide landscape architectural services to Develop Landscape Tree Plantings along State Street. This project includes developing street tree planting plans for approximately 1.2 miles on State Street, starting near the I-95 ramps heading east to the west side of Liberty Street, see attached Exhibit 'A'.