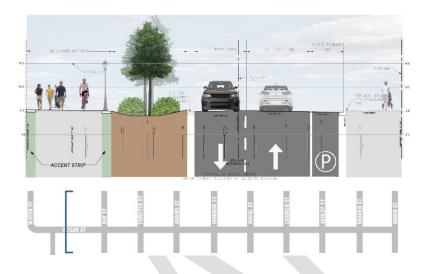

#### Emerald Trail-Hogan Street Project (introduction):

Sickler: Briefed first phase that would be presented to commission within a few months. Putting in cycle track, widening sidewalks, number of bio planters, provide more pedestrian and bicycle activity with green infrastructure. Will be constructed in phases with Water Street to Bay Street will be first request for funding with canopy trees.

(See Attachment 3)