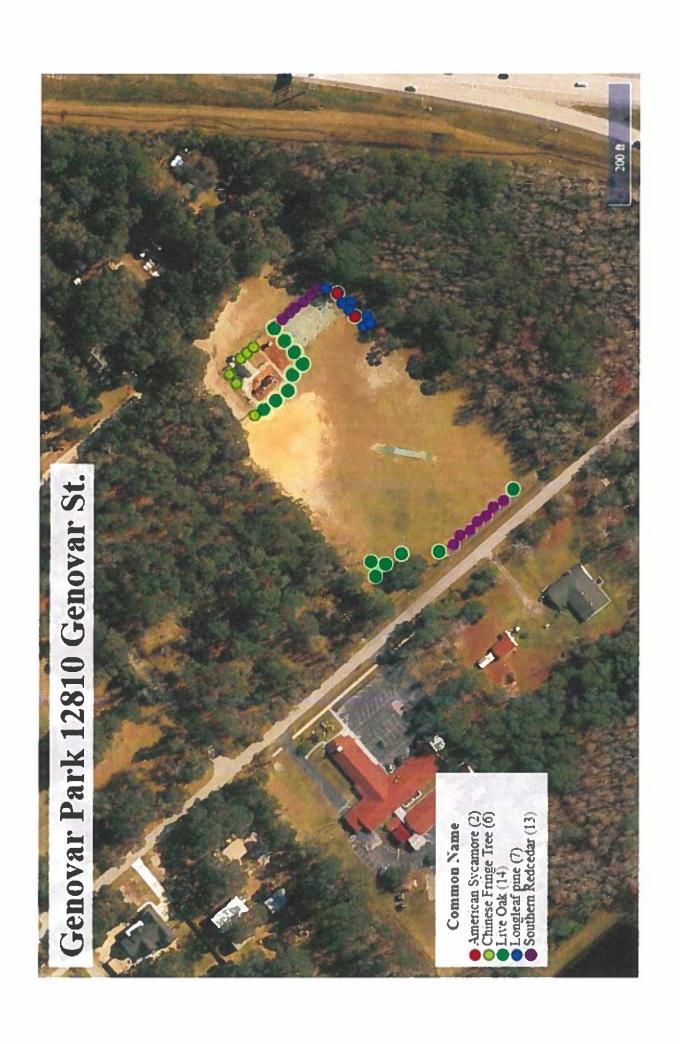

#### 2. Level 2 Project State Street

**Issue:** Tree planting design services project has been requested for renovation of approximately 75 trees and associated tree planting beds along State Street. City Council District 7. (See Attachment 1)

Jonathan Colburn: briefed on proposal. Tree planting design services project for renovation of approximately 75 trees and associated tree planting beds along State Street. Includes design services for planting of a variety of trees that will serve as an aesthetic improvement, reduce the urban heat island, and help to filter and slow down stormwater runoff before reaching the city's stormwater management infrastructure. The design would include associated tree removals as necessary. The current request is for services by PROSSSER, who is retained by the city to provide design services. Stated requested amount is just short of \$300,000 and explained that no trees would be planted but it is intended that the design would be submitted in the future to Tree Commission for the future planting of trees.

#### **Description:**

A tree planting design services project has been requested for renovation of approximately 75 trees and associated tree planting beds along State Street. This project will take place in City Council District 7 and includes design services for the planting of a variety of trees that will serve as an aesthetic improvement, reduce the urban heat island, and help to filter and slow down stormwater runoff before reaching the city's stormwater management infrastructure. The design will included associated tree removals as necessary. Below is a map of the area along State Street that is included in the project scope:

Approximate location of planting project within Duval County.

COL PUBLIC WORKS - MOWING & LANDSCAPE MAINTENANCE
DOWNTOWN LANDSCAPE FOR TREE PLANTINGS ALONG STATE
ST. - PROJECT LIMITS

REV. 8/12/2024

August 12, 2024