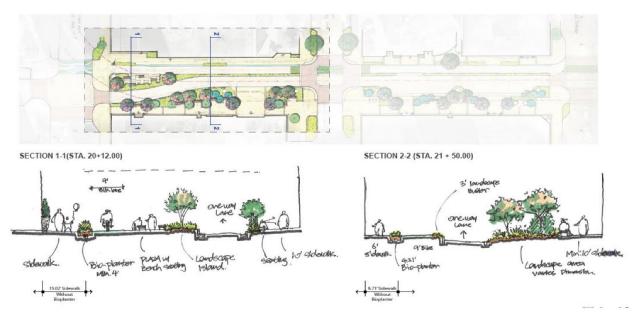

## State Street Level II Tree Planting Design Services

#### Scope of Work

#### **Description:**

A tree planting design services project has been requested for renovation of approximately 75 trees and associated tree planting beds along State Street. This project will take place in City Council District 7 and includes design services for the planting of a variety of trees that will serve as an aesthetic improvement, reduce the urban heat island, and help to filter and slow down stormwater runoff before reaching the city's stormwater management infrastructure. The design will included associated tree removals as necessary. Below is a map of the area along State Street that is included in the project scope:

Approximate location of planting project within Duval County.

COL PUBLIC WORKS - MOWING & LANDSCAPE MAINTENANCE
DOWNTOWN LANDSCAPE FOR TREE PLANTINGS ALONG STATE
ST. - PROJECT LIMITS

REV. 8/12/2024

August 12, 2024