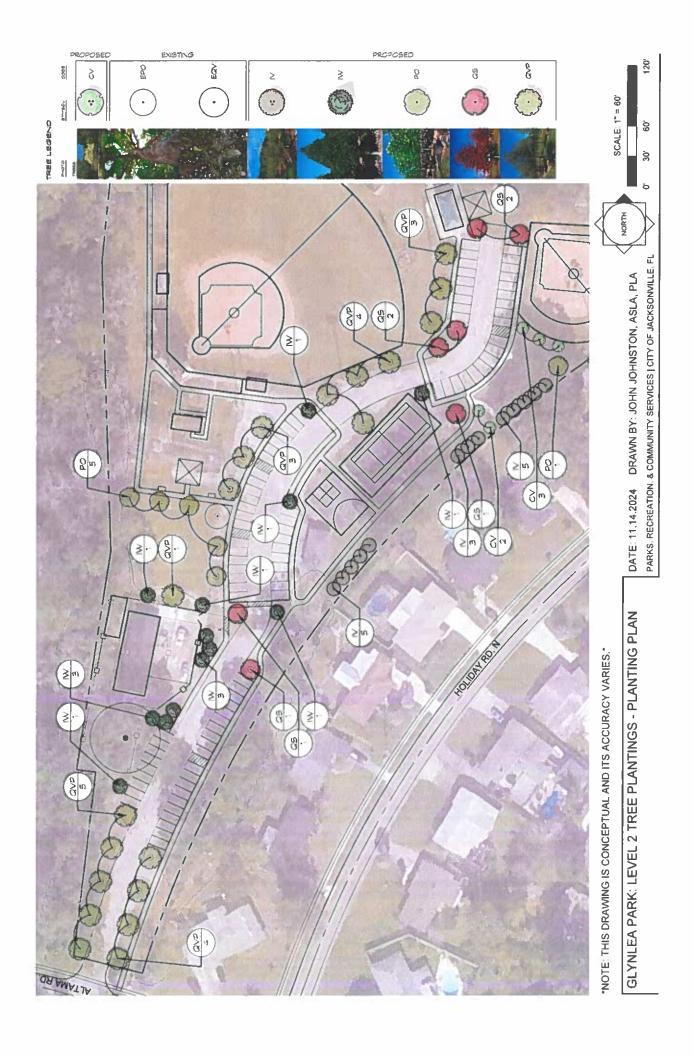

## **AGENDA**

Order of Agenda is Subject to Change

- 1. Call to Order Chair
- 2. Roll Call and Verification of Quorum Chair
- 3. Submittal of Speaker's Cards Chair
  - a) A raised hand icon will be acknowledged by the Chair.
  - b) For those attending in person, paper speakers' cards will be available.
- 4. Public Comment:
- 5. Action Items:
  - a) Approval of Amended Minutes September 18, 2024 Chair
  - **b)** Approval of Minutes October 16, 2024 Chair
  - c) Level 3 Project Proposal
  - d) Level 2 Project Proposal
    - i. Gonzales Park Justin Gearhart
    - ii. Merrill Road Justin Gearhart
    - iii. Murray Hill Justin Gearhart
    - iv. Black Hammock Island Kathleen McGovern
    - v. Maxville Park Kathleen McGovern
    - vi. Southside Park Kathleen McGovern
  - e) Additions to Approved Species List Justin Gearhart